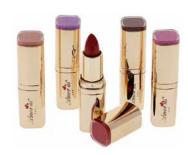

## Silky Matte Lipstick | Vibrant

DISPLAY

Units per display Per master case

QUANTITY

4 dozens 10 displays This Silky Matte Lipstick will give you a luscious lip with this lightweight, silky smooth, comfortable matte formula. You'll get bold color payoff that glides on smooth for a moisturized, comfort matte

Comfort matte finish / non-drying / sweet scented / cruelty-free

QUANTITY

6 dozens

24 dozens

VARIANT

Per inner box Per master case

CO-SLM-01

Pink Wednesday

CO-SLM-04 Sugar

CO-SLM-02 Darling

CO-SLM-05 Sweet Coraline

Sunshine

CO-SLM-07 Juicy