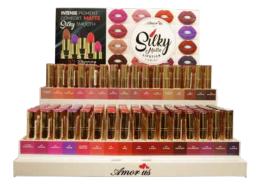

#### CO-SLMD

## Silky Matte Lipstick | Acrylic Display

DISPLAY

Units per display Per master case

VARIANT

Per inner box Per master case QUANTITY

16 dozens 1 display

6 dozens

24 dozens

32 color-rich shades / comfort matte finish / non-drying / sweet scented / cruelty-free

CO-SLM-01 Pink Wednesday

CO-SLM-06 Sunshine

CO-SLM-12

CO-SLM-18

CO-SLM-24 Cashmere

CO-SLM-30 Dessert

CO-SLM-07 Juicv