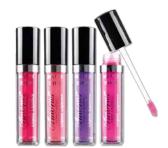

## Sleeky Kiss Plumping Lip Gloss

DISPLAY

QUANTITY

Units per display Per master case

3 dozens 8 displays This Sleeky Kiss Plumping Lip Gloss boldly creates the appearance of fuller lips with a tantalizing tingle in a high-shine, shimmering finish.

High shine finish / lip plumbing effect / non-sticky / moisturizing / easy-to-use / cruelty-free

CO-SLEEKY-01 CO-SLEEKY-02 Vital Glow Nude Pink

CO-SLEEKY-04 Tan Orange

CO-SLEEKY-05 True Gold

CO-SLEEKY-03 Solar Pink