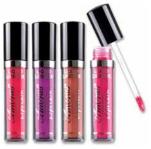

## Sleeky Kiss Plumping Lip Gloss

DISPLAY

QUANTITY

Units per display Per master case

3 dozens 8 displays This Sleeky Kiss Plumping Lip Gloss boldly creates the appearance of fuller lips with a tantalizing tingle in a high-shine, shimmering finish.

High shine finish / lip plumbing effect / non-sticky / moisturizing / easy-to-use / cruelty-free

CO-SLEEKY-01 CO-SLEEKY-02 Vital Glow Nude Pink

CO-SLEEKY-04 Tan Orange

CO-SLEEKY-05 True Gold

CO-SLEEKY-03 Solar Pink