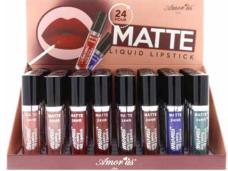

## CO-QMD (1-24)

## Matte Liquid Lipstick

This 24 Hour Matte Liquid Lipstick will give you a flawless lip color with this long-wearing, and lightweight matte formula.

Matte finish / 24 hour wear / transfer-proof / cruelty-free

#### CO-QMD-2 (25-33)

CO-QM-25 Cappuccino

CO-QM-31 Ocean Blue

CO-QM-26 Light Brown

CO-QM-32 Electric

CO-QM-27

CO-QM-33 Black

CO-QM-28 Cherry Red