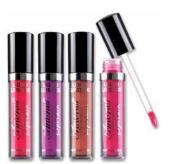

## Sleeky Kiss Plumping Lip Gloss

DISPLAY

QUANTITY

Units per display Per master case

3 dozens 8 displays This Sleeky Kiss Plumping Lip Gloss boldly creates the appearance of fuller lips with a tantalizing tingle in a high-shine, shimmering finish.

High shine finish / lip plumbing effect / non-sticky / moisturizing / easy-to-use / cruelty-free

CO-SLEEKY-01 CO-SLEEKY-02 Vital Glow Nude Pink

CO-SLEEKY-04 Tan Orange

CO-SLEEKY-05 True Gold

CO-SLEEKY-03 Solar Pink