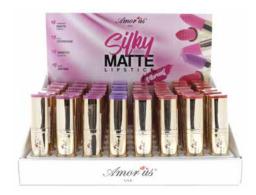

#### CO-MVLD

## Silky Matte Lipstick | Vibrant

DISPLAY

Units per display Per master case

QUANTITY

4 dozens 10 displays This Silky Matte Lipstick will give you a luscious lip with this lightweight, silky smooth, comfortable matte formula. You'll get bold color payoff that glides on smooth for a moisturized, comfort matte

Comfort matte finish / non-drying / sweet scented / cruelty-free

QUANTITY

6 dozens

24 dozens

VARIANT

Per inner box Per master case

CO-SLM-01

Pink Wednesday