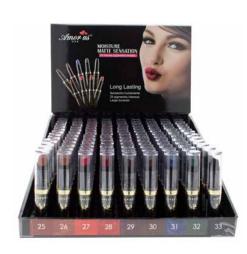

#### CO-LMD-2 (25-33)

CO-LM-25 Cappuccino

CO-LM-31 Ocean Blue

CO-LM-26 Light Brown

CO-LM-32 Electric

CO-LM-27 Red Red

CO-LM-33 Black

CO-LM-28 Cherry Red

CO-LM-29 Fashion

CO-LM-30 Chocolate

#### DISPLAY

Units per display Per master case

QUANTITY

9 dozens 2 displays