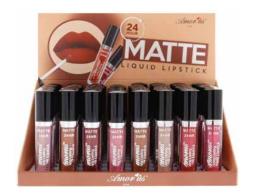

## Velvety Kiss Matte Liquid Lipstick

#### DISPLAY

Units per display Per master case

QUANTITY

4 dozens 6 displays This Velvety Kiss Matte Liquid Lipstick is water-resistant, weightless, and crazy long-lasting. With concentrated pigments, this lipstick provides truly matte, saturated color payoff with a lightweight

Matte finish / transfer resistant / lightweight / cruelty-free