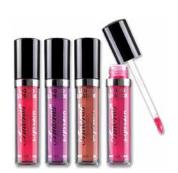

## Sleeky Kiss Plumping Lip Gloss

DISPLAY

QUANTITY

Units per display Per master case

3 dozens 8 displays This Sleeky Kiss Plumping Lip Gloss boldly creates the appearance of fuller lips with a tantalizing tingle in a high-shine, shimmering finish.

High shine finish / lip plumbing effect / non-sticky / moisturizing / easy-to-use / cruelty-free

CO-SLEEKY-01 CO-SLEEKY-02 Vital Glow Nude Pink

CO-SLEEKY-04 Tan Orange

CO-SLEEKY-05 True Gold

CO-SLEEKY-03 Solar Pink