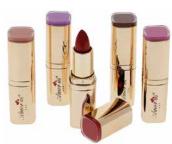

## Silky Matte Lipstick | Vibrant

DISPLAY

Units per display Per master case

QUANTITY

4 dozens 10 displays This Silky Matte Lipstick will give you a luscious lip with this lightweight, silky smooth, comfortable matte formula. You'll get bold color payoff that glides on smooth for a moisturized, comfort matte

Comfort matte finish / non-drying / sweet scented / cruelty-free

QUANTITY

6 dozens

24 dozens

VARIANT

Per inner box Per master case

CO-SLM-01

Pink Wednesday