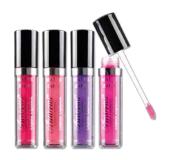

#### **CO-SLEEKY**

## Sleeky Kiss Plumping Lip Gloss

DISPLAY

QUANTITY

Units per display Per master case

3 dozens 8 displays This Sleeky Kiss Plumping Lip Gloss boldly creates the appearance of fuller lips with a tantalizing tingle in a high-shine, shimmering finish.

High shine finish / lip plumbing effect / non-sticky / moisturizing / easy-to-use / cruelty-free

CO-SLEEKY-01 CO-SLEEKY-02 Vital Glow Nude Pink

CO-SLEEKY-04 Tan Orange

CO-SLEEKY-05 True Gold

CO-SLEEKY-03 Solar Pink