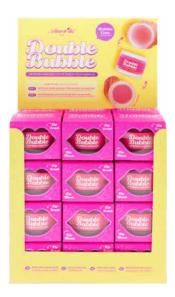

#### CO-2BLD

## Double Bubble | Lip Scrub and Mask Duo

Be ready to kiss and tell with the Double Bubble Lip scrub and mask duo by Amorus. Treat yourself to a bubbly and sweet experience that will leave your lips polished and moisturized.

Smooths dry and cracked lips / removes dead skin / Moisturizing / Promotes healing / cruelty-free

#### DISPLAY

Units per display Per master case

#### QUANTITY

2 dozens 12 displays