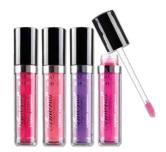

## Sleeky Kiss Plumping Lip Gloss

DISPLAY

QUANTITY

Units per display Per master case

3 dozens 8 displays This Sleeky Kiss Plumping Lip Gloss boldly creates the appearance of fuller lips with a tantalizing tingle in a high-shine, shimmering finish.

High shine finish / lip plumbing effect / non-sticky / moisturizing / easy-to-use / cruelty-free

CO-SLEEKY-01 CO-SLEEKY-02 Vital Glow Nude Pink

CO-SLEEKY-04 Tan Orange

CO-SLEEKY-05 True Gold

CO-SLEEKY-03 Solar Pink