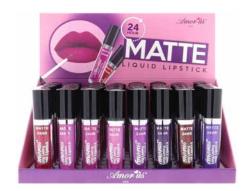

## CO-QMD (1-24)

## Matte Liquid Lipstick

This 24 Hour Matte Liquid Lipstick will give you a flawless lip color with this long-wearing, and lightweight matte formula.

Matte finish / 24 hour wear / transfer-proof / cruelty-free