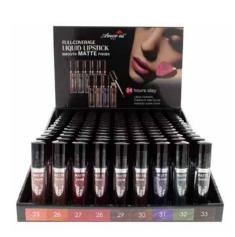

## CO-QMD (1-24)

## Matte Liquid Lipstick

This 24 Hour Matte Liquid Lipstick will give you a flawless lip color with this long-wearing, and lightweight matte formula.

Matte finish / 24 hour wear / transfer-proof / cruelty-free