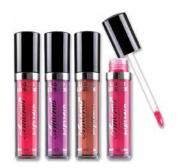

## Sleeky Kiss Plumping Lip Gloss

DISPLAY

QUANTITY

Units per display Per master case

3 dozens 8 displays This Sleeky Kiss Plumping Lip Gloss boldly creates the appearance of fuller lips with a tantalizing tingle in a high-shine, shimmering finish.

High shine finish / lip plumbing effect / non-sticky / moisturizing / easy-to-use / cruelty-free

CO-SLEEKY-01 CO-SLEEKY-02 Vital Glow Nude Pink

CO-SLEEKY-04 Tan Orange

CO-SLEEKY-05 True Gold

CO-SLEEKY-03 Solar Pink