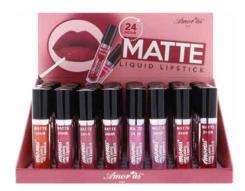

## CO-QMD (1-24)

## Matte Liquid Lipstick

This 24 Hour Matte Liquid Lipstick will give you a flawless lip color with this long-wearing, and lightweight matte formula.

Matte finish / 24 hour wear / transfer-proof / cruelty-free