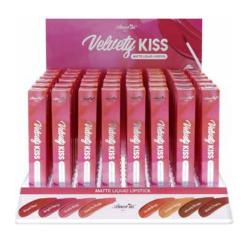

#### CO-VELVETY

## Velvety Kiss Matte Liquid Lipstick

#### DISPLAY

Units per display Per master case

QUANTITY

4 dozens 6 displays This Velvety Kiss Matte Liquid Lipstick is water-resistant, weightless, and crazy long-lasting. With concentrated pigments, this lipstick provides truly matte, saturated color payoff with a lightweight

Matte finish / transfer resistant / lightweight / cruelty-free