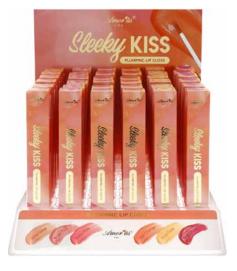

#### **CO-SLEEKY**

## Sleeky Kiss Plumping Lip Gloss

DISPLAY

QUANTITY

Units per display Per master case

3 dozens 8 displays This Sleeky Kiss Plumping Lip Gloss boldly creates the appearance of fuller lips with a tantalizing tingle in a high-shine, shimmering finish.

High shine finish / lip plumbing effect / non-sticky / moisturizing / easy-to-use / cruelty-free

CO-SLEEKY-01 CO-SLEEKY-02 Vital Glow Nude Pink

CO-SLEEKY-04 Tan Orange

CO-SLEEKY-05 True Gold

CO-SLEEKY-03 Solar Pink