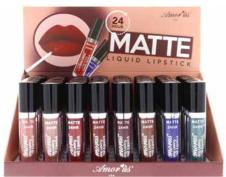

## CO-QMD (1-24)

## Matte Liquid Lipstick

This 24 Hour Matte Liquid Lipstick will give you a flawless lip color with this long-wearing, and lightweight matte formula.

Matte finish / 24 hour wear / transfer-proof / cruelty-free

Always Nude

Hazelnut

CO-QM-03 My Favorite Color

Classic Nude

CO-QM-12

CO-QM-04 Pink Nude

CO-QM-06

DISPLAY QUANTITY Units per display 12 dozens Per master case 2 displays