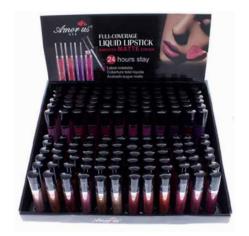

## CO-QMD (1-24)

## Matte Liquid Lipstick

This 24 Hour Matte Liquid Lipstick will give you a flawless lip color with this long-wearing, and lightweight matte formula.

Matte finish / 24 hour wear / transfer-proof / cruelty-free

Always Nude

Hazelnut

CO-QM-03 My Favorite Color

Classic Nude

CO-QM-12

CO-QM-04 Pink Nude

CO-QM-06

DISPLAY QUANTITY Units per display 12 dozens Per master case 2 displays