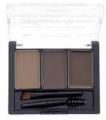

# CO-BSED

# 2in1 Brow Sculpt | Pencil & Tinted Brow Gel Mascara

Create and define your brows with the 2in1 Brow Sculpt. Featuring a dual ended retractable pencil with triangle shaped tip and tinted brow gel.

Triangular shaped tip / holds hair in place / long lasting / ultra-Precise / buildable / waterproof / cruelty-free

CO-BSE-01 Chocolate

CO-BSE-02 Brunette

Dark Brown

Individual shade refill is available.