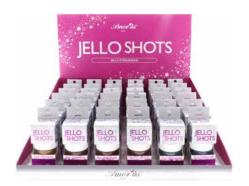

### CO-JESD

# Jello Shots Jelly Eyeshadow

CO-JESD-2

Gold Goddess

Amber Gold

Garnet Red

CO-JESD-4 Champagne Pink

CO-JESD-5 Aqua

CO-JESD-6 Vivid Sapphire

#### QUANTITY

Units per display Per master case

3 dozens 8 displays The Jelly Shots Jelly Eyeshadow gives you metallic shades of six ultra-pigmented colors. A versatile, cool, innovative jelly formula gently fits on the lid to brighten your eyes without wrinkles or smudges.

Silky smooth / blendable / buildable / no-crease / no-smudge / long-wearing / cruelty-free