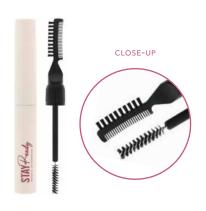

# CO-SRBD

# Stay Ready Brow Hold Gel

Achieve flawless eyebrows with Stay Ready fix brow gel by Amorus. Its double-ended applicator simplifies shaping and setting, providing long-lasting hold all day.

Sculpt & hold / long lasting / 2 combs in 1 / matte clear finish / cruelty-free