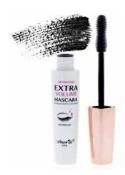

### CO-NMCD

# All-out Sexy Extra Volume Mascara | Waterproof

This All-Out Sexy Extra Volume Mascara will give you budge-proof, mesmerizing lashes as you add volume, length and curl achieving instant curves with it's soft and wavy bristles.

 $Volumizing \ / \ lengthening \ / \ curling \ / \ hourglass \ applicator \ / \ intense \ black \ / \ water-proof \ / \ long-lasting \ / \ cruelty-free$ 