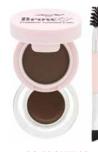

# CO-SRBD

# Stay Ready Brow Hold Gel

Achieve flawless eyebrows with Stay Ready fix brow gel by Amorus. Its double-ended applicator simplifies shaping and setting, providing long-lasting hold all day.

Sculpt & hold / long lasting / 2 combs in 1 / matte clear finish / cruelty-free

### DISPLAY

Units per display Per master case

### QUANTITY

3 dozens 6 displays