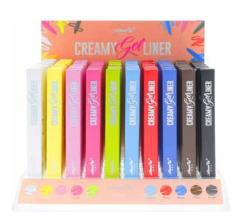

### CO-CGLNR

### Creamy Gel Liner

Refills available for Snow, Coco and Angel

### QUANTITY

Units per display 5 dozens Per master case 8 displays The Creamy Gel Lliner is creamy, long-wear and water-resistant in matte shades for effortless no-limit looks that last.

 $10\ colors\ /\ long-wearing\ /\ creamy\ /\ water-resistant\ /\ lightweight\ /smudge-resistant\ /\ cruelty-free$ 

VARIANT

Per inner box Per master case

CO-CGLNR-07

Berry

Aqua

CO-CGLNR-08

CO-CGLNR-04

CO-CGLNR-09 Coco

CO-CGLNR-05

Angel

# QUANTITY

6 dozens 24 dozens