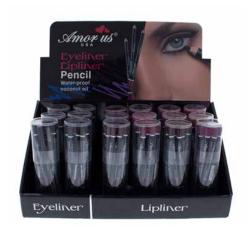

### CO-PSD

# Eyeliner & Lipliner Pencil | Short 120 mm

DISPLAY QUANTITY

Units per display 18 dozens Per master case 2 displays These Eyeliner & Lipliner Pencils will give you a budge-proof finish with this long-wearing, color rich, matte formula. You'll get clean lines and prevent feathering for a contoured, matte finish look.

Matte finish / long-lasting / water-proof / infused with Coconut oil / at length of 5 3/4" / fits in purse / cruelty-free

VARIANT

Per inner box Per master case QUANTITY

12 dozens 144 dozens CO-PES-01 CO-PES-02 CO

CO-PES-01 CO-PE
Charcoal Black Dark B

CO-PES-02 CO-PES-03
Dark Brown Milk Chocolate

mann

CO-PES-04 Brown CO-PES-05 Taupe CO-PES-06 Black Brown