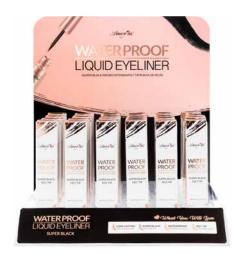

# CO-INKLD

# Ink Affair | Super Black Angled Felt Tip Liner

Get ready to add some serious glam to your look with Ink Affair Super Black Angled Felt Tip Liner by Amorus. With its unique angled cap, you can achieve total range control for a flawless finish.

Super black / long lasting / waterproof / matte finish / cruelty-free