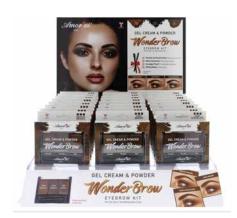

### CO-EBPDN

# Wonder Brow Eyebrow Kit | Gel & Powder

This Wonder Brow Eyebrow Kit will give you defined brows with it's multi-purpose brow powders and long-wearing pomade.

2 brow powders to shade and customize your tone / 1 matching brow gel to set / mini brow brush and spooly for blending / long-lasting / water-proof / smudge-proof / cruelty-free

CO-EBPN-03 Medium Brown

CO-EBPN-04 Dark Brown

CO-EBPN-05
Dark Chocolate

DISPLAY

QUANTITY

Units per display 2 dozens Per master case 6 displays VARIANT

Per inner box Per master case QUANTITY
12 dozens

se 24 dozens