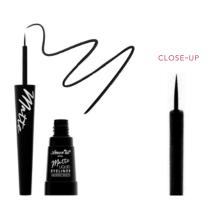

# CO-EMD-7

# Matte Liquid Eyeliner | Felt Tip

The Matte Liquid Eyeliner will give you an ultra-matte finish and water-proof wear for up to 12-hours.

 $\label{lem:ultra-matte} \ \ Ultra-matte \ finish \ / \ highly-pigmented \ / \ water-proof \ / \ long-lasting \ / \ smudge-resistant \ / \ easy-to-apply \ / \ vegan \ / \ cruelty-free$ 