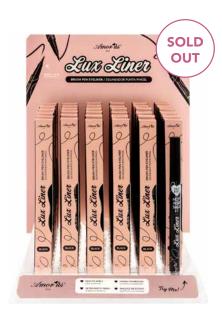

# CO-LUXD

# Lux Brush Tip Waterproof Eyeliner

Create detailed looks with Lux eyeliner thin brush tip eyeliner. Designed to provide you with the flexibility of a smooth brush style pen and the durability of its opaque pigmented formula with one pass!

Brush tip / ultra-matte finish / highly pigmented /water-proof / smudge-resistant / cruelty free

DISPLAY

Units per display Per master case QUANTITY

3 dozens 12 displays