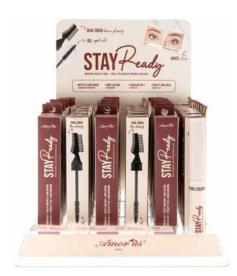

# CO-SRBD

# Stay Ready Brow Hold Gel

Achieve flawless eyebrows with Stay Ready fix brow gel by Amorus. Its double-ended applicator simplifies shaping and setting, providing long-lasting hold all day.

Sculpt & hold / long lasting / 2 combs in 1 / matte clear finish / cruelty-free

### DISPLAY

Units per display Per master case

### QUANTITY

3 dozens 6 displays