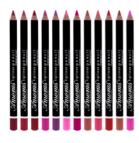

### CO-PSD

# Eyeliner & Lipliner Pencil | Short 120 mm

DISPLAY QUANTITY

Units per display 18 dozens Per master case 2 displays These Eyeliner & Lipliner Pencils will give you a budge-proof finish with this long-wearing, color rich, matte formula. You'll get clean lines and prevent feathering for a contoured, matte finish look.

Matte finish / long-lasting / water-proof / infused with Coconut oil / at length of 5 3/4" / fits in purse / cruelty-free

VARIANT

Per inner box Per master case QUANTITY

12 dozens 144 dozens CO-PES-01 CO-PES-02 CO

CO-PES-01 CO-PE
Charcoal Black Dark B

CO-PES-02 CO-PES-03
Dark Brown Milk Chocolate

mann

CO-PES-04 Brown CO-PES-05 Taupe CO-PES-06 Black Brown