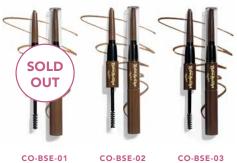

# CO-BSED

# 2in1 Brow Sculpt | Pencil & Tinted Brow Gel Mascara

Create and define your brows with the 2in1 Brow Sculpt. Featuring a dual ended retractable pencil with triangle shaped tip and tinted brow gel.

Triangular shaped tip / holds hair in place / long lasting / ultra-Precise / buildable / waterproof / cruelty-free

CO-BSE-01 Chocolate

CO-BSE-02 Brunette

Dark Brown

Individual shade refill is available.

#### DISPLAY QUANTITY

Units per display 3 dozens Per master case 8 displays

### **VARIATION UNITS PER DISPLAY**

CO-BSE-01 6 pieces CO-BSE-02 12 pieces CO-BSE-03 18 pieces

#### SHADE REFILL PER CASE

CO-BSE-01 24 dozens 24 dozens CO-BSE-02 CO-BSE-03 24 dozens