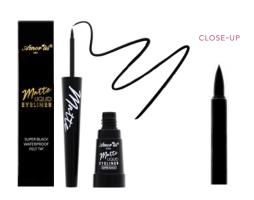

# CO-EMD-7

# Matte Liquid Eyeliner | Felt Tip

The Matte Liquid Eyeliner will give you an ultra-matte finish and water-proof wear for up to 12-hours.

 $\label{lem:ultra-matte} \ \ Ultra-matte \ finish \ / \ highly-pigmented \ / \ water-proof \ / \ long-lasting \ / \ smudge-resistant \ / \ easy-to-apply \ / \ vegan \ / \ cruelty-free$ 