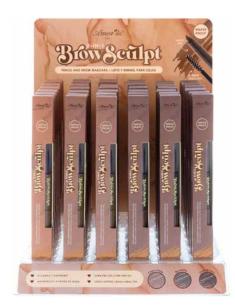

# CO-BSED

# 2in1 Brow Sculpt | Pencil & Tinted Brow Gel Mascara

Create and define your brows with the 2in1 Brow Sculpt. Featuring a dual ended retractable pencil with triangle shaped tip and tinted brow gel.

Triangular shaped tip / holds hair in place / long lasting / ultra-Precise / buildable / waterproof / cruelty-free

CO-BSE-01 Chocolate

CO-BSE-02 Brunette

Dark Brown

Individual shade refill is available.

#### DISPLAY QUANTITY

Units per display 3 dozens Per master case 8 displays

### **VARIATION UNITS PER DISPLAY**

CO-BSE-01 6 pieces CO-BSE-02 12 pieces CO-BSE-03 18 pieces

#### SHADE REFILL PER CASE

CO-BSE-01 24 dozens 24 dozens CO-BSE-02 CO-BSE-03 24 dozens