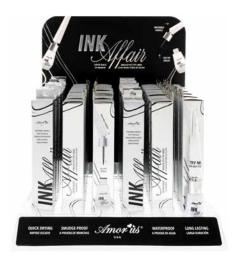

# CO-INKLD

# Ink Affair | Super Black Angled Felt Tip Liner

Get ready to add some serious glam to your look with Ink Affair Super Black Angled Felt Tip Liner by Amorus. With its unique angled cap, you can achieve total range control for a flawless finish.

Super black / long lasting / waterproof / matte finish / cruelty-free

### DISPLAY

Units per display Per master case

### QUANTITY

3 dozens 8 displays