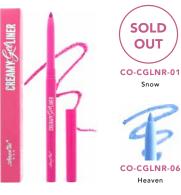

### CO-CGLNR

### Creamy Gel Liner

Refills available for Snow, Coco and Angel

### QUANTITY

Units per display 5 dozens Per master case 8 displays The Creamy Gel Lliner is creamy, long-wear and water-resistant in matte shades for effortless no-limit looks that last.

 $10\ colors\ /\ long-wearing\ /\ creamy\ /\ water-resistant\ /\ lightweight\ /smudge-resistant\ /\ cruelty-free$ 