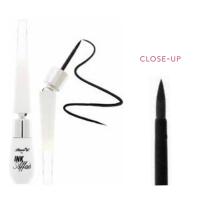

# CO-INKLD

# Ink Affair | Super Black Angled Felt Tip Liner

Get ready to add some serious glam to your look with Ink Affair Super Black Angled Felt Tip Liner by Amorus. With its unique angled cap, you can achieve total range control for a flawless finish.

Super black / long lasting / waterproof / matte finish / cruelty-free