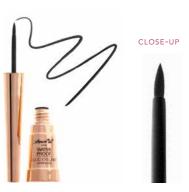

# Ink Affair | Super Black Angled Felt Tip Liner

Get ready to add some serious glam to your look with Ink Affair Super Black Angled Felt Tip Liner by Amorus. With its unique angled cap, you can achieve total range control for a flawless finish.

Super black / long lasting / waterproof / matte finish / cruelty-free