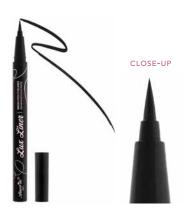

# CO-LUXD

# Lux Brush Tip Waterproof Eyeliner

Create detailed looks with Lux eyeliner thin brush tip eyeliner. Designed to provide you with the flexibility of a smooth brush style pen and the durability of its opaque pigmented formula with one pass!

Brush tip / ultra-matte finish / highly pigmented /water-proof / smudge-resistant / cruelty free

DISPLAY

Units per display Per master case QUANTITY

3 dozens 12 displays