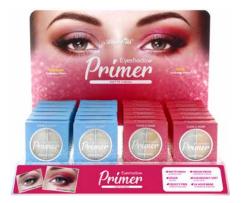

# CO-EPD

# Eyeshadow Primer – Matte Finish

This Eye primer will give you smooth lids for better blending and longer, crease-proof wear.

Matte finish / 24-hour wear / crease-proof / luxuriously-soft / vegan / cruelty-free

DISPLAY

QUANTITY

Units per display 2 dozens Per master case 6 displays CO-EP-1 Clear/Clear CO-EP-2 Clear/Nude