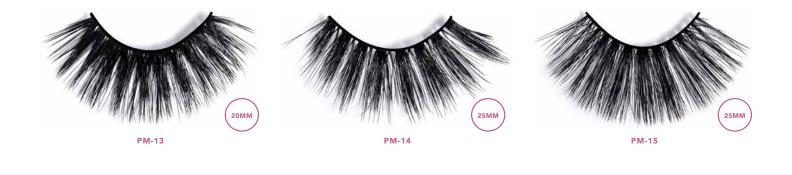

### **EYELASHES**

#### PREMIUM 3D MINK COLLECTION

#### CO-PM

3D Premium Mink Lashes



The Premium 3D Mink Lashes are designed to give you the fiercest of looks. Made with the finest multi-layered silk mink material featuring 20 and 25mm of complete drama. With its long-lasting, high-quality and flexible band, your comfort will always be its number one priority.

See all 20mm and 25mm lash styles starting on the following page.

DISPLAY

QUANTITY 18 dozens

VARIANT Per inner box QUANTITY

Display dimensions: 22" (W) x 68 1/2" (H) Thickness: 1.2" Bottom diameter: 16" x 16" Weight: 47 lbs

All lashes should fit perfectly on the metal display stand.

Units per display

6 dozens

97

# **EYELASHES**

#### PREMIUM 3D MINK COLLECTION



## **EYELASHES**

### PREMIUM 3D MINK COLLECTION