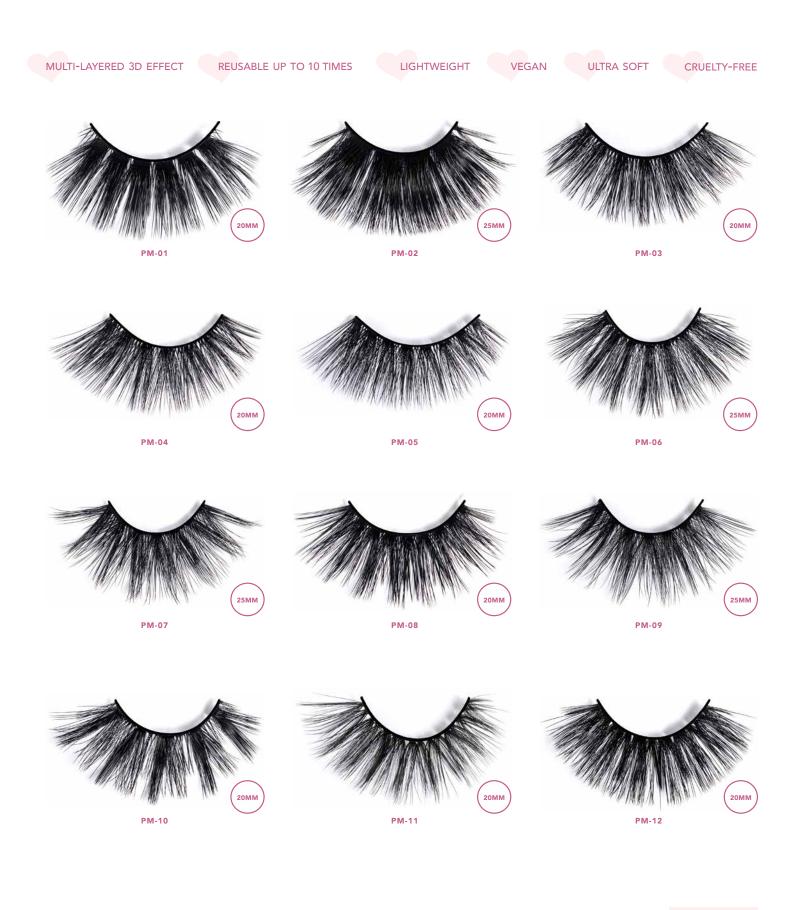

### **EYELASHES**

#### PREMIUM 3D MINK COLLECTION

#### CO-PM

3D Premium Mink Lashes



The Premium 3D Mink Lashes are designed to give you the fiercest of looks. Made with the finest multi-layered silk mink material featuring 20 and 25mm of complete drama. With its long-lasting, high-quality and flexible band, your comfort will always be its number one priority.

See all 20mm and 25mm lash styles starting on the following page.

DISPLAY

QUANTITY 18 dozens

VARIANT Per inner box QUANTITY

Display dimensions: 22" (W) x 68 1/2" (H) Thickness: 1.2" Bottom diameter: 16" x 16" Weight: 47 lbs

All lashes should fit perfectly on the metal display stand.

Units per display

6 dozens

97

# **EYELASHES**

#### PREMIUM 3D MINK COLLECTION



## **EYELASHES**

### PREMIUM 3D MINK COLLECTION