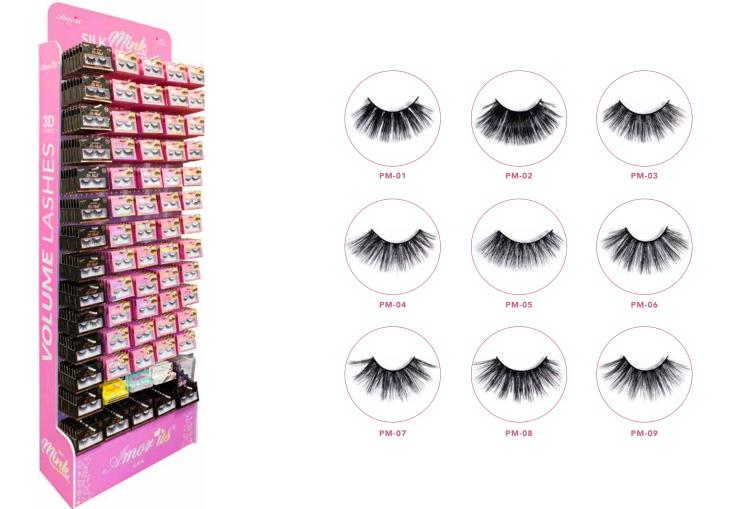

#### CO-PM

3D Premium Mink Lashes

The Premium 3D Mink Lashes are designed to give you the fiercest of looks. Made with the finest multi-layered silk mink material featuring 20 and 25mm of complete drama. With its long-lasting, high-quality and flexible band, your comfort will always be its number one priority.

See all 20mm and 25mm lash styles starting on the following page.

DISPLAY

QUANTITY 18 dozens

VARIANT Per inner box QUANTITY

Display dimensions: 22" (W) x 68 1/2" (H) Thickness: 1.2" Bottom diameter: 16" x 16" Weight: 47 lbs

All lashes should fit perfectly on the metal display stand.

Units per display

6 dozens

97