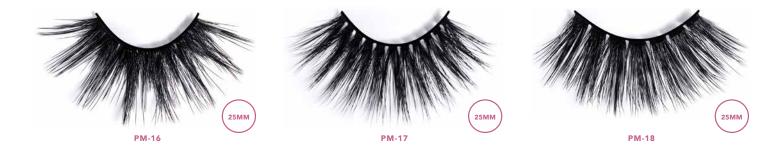

### **EYELASHES**

#### PREMIUM 3D MINK COLLECTION

#### CO-PM

3D Premium Mink Lashes



The Premium 3D Mink Lashes are designed to give you the fiercest of looks. Made with the finest multi-layered silk mink material featuring 20 and 25mm of complete drama. With its long-lasting, high-quality and flexible band, your comfort will always be its number one priority.

See all 20mm and 25mm lash styles starting on the following page.

DISPLAY

QUANTITY 18 dozens

VARIANT Per inner box QUANTITY

Display dimensions: 22" (W) x 68 1/2" (H) Thickness: 1.2" Bottom diameter: 16" x 16" Weight: 47 lbs

All lashes should fit perfectly on the metal display stand.

Units per display

6 dozens

97

# **EYELASHES**

#### PREMIUM 3D MINK COLLECTION



## **EYELASHES**

### PREMIUM 3D MINK COLLECTION