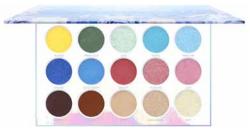

### CO-APESD

## Aphrodite Pressed Pigment Palette

The Aphrodite Pressed Pigment Palette features 15 ravishingly-rich pigments that melt into the skin, highlight, and define your makeup look for the ultimate in supernatural seduction.

15 pressed pigment shades / creamy soft / buildable / blendable / high color-payoff / mix of matte and mettalic finishes / long-wearing / mirror included / cruelty-free