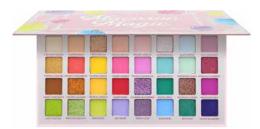

### CO-MMESD

## Macaron Magic Pressed Pigment Palette

The Macaron Magic Pressed Pigment Palette consists of 32 pressed pigments designed with a flavorful mix of colorful pastel shades.

32 shades / silky smooth / blendable / buildable / travel-friendly / highly-color payoff / mirror included / vivid matte, bright shimmer and glitter finishes / cruelty-free