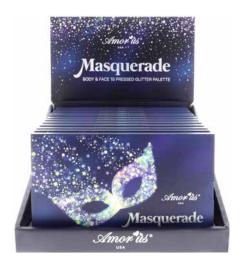

### CO-GPD

## Masquerade Body & Face Glitter Palette

This Masquerade Body & Face Glitter Palette adds super-shimmering dimension to any look. The innovative, demi-pressed process allows the pigments to apply more vividly and gives the glitter maximum sparkle.

15 pressed glitter shades / lightweight / non-transfer / long-lasting / no-fallout / glitter finish / mirror included / cruelty-free

#### DISPLAY

Units per display Per master case

#### QUANTITY

1 dozen 8 displays