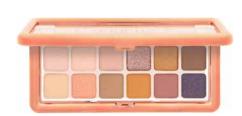

### CO-NCESD

## Coquette Nude Pressed Pigment Palette

This 12-shade pressed pigment nude palette will keep you company on any occasion. With its versatile color range and pocket size it will be the perfect addition for your on-the-go looks.

12 shades / silky smooth / blendable / buildable / travel-friendly / highly-color payoff / cruelty-free