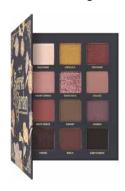

### CO-SGESD

## Secret Garden Pressed Pigment Palette

Create a natural yet stunning and eye-catching look with Amorus' Secret Garden 12 Color Pressed Pigment Palette. Indulge in its smooth rich pigments selected to give you an easy-to-customize day or night look.

12 shades  $\,$  / silky smooth  $\,$  / blendable  $\,$  / buildable  $\,$  / travel-friendly  $\,$  / highly-color payoff  $\,$  / mirror included  $\,$  / vivid matte, bright shimmer and glitter finishes  $\,$  / cruelty-free