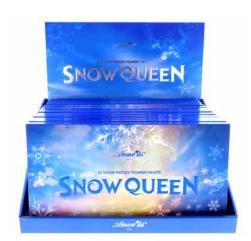

### CO-SQESD

## Snow Queen Pressed Pigment Palette

The Snow Queen palette consists of 32 highly-pigmented shades, ranging from flattering mattes to striking shimmers and glitters. This palette boasts a variety of silky smooth textures and playful colors, balancing cool and warm tones to complement the best of both worlds.

 $32\ eyeshadow\ shades\ /\ silky\ smooth\ /\ blendable\ /\ buildable\ /\ highly-pigmented\ /\ long-wearing\ /\ cruelty-free\ /\ mirror\ included$ 