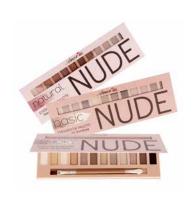

### CO-ESD

## Nude Eyeshadow Palette

DISPLAY

QUANTITY

Units per display 2 dozens Per master case 6 displays These NUDE Eyeshadow Palettes will give you a smoldering eye makeup look with its highly pigmented, silky smooth, and blendable formula.

12 eye shadow shades / matte, metallic and satin finishes / mirror & brush included / cruelty free

**VARIANTS** 

QUANTITY

Per inner box 6 dozens
Per master case 12 dozens