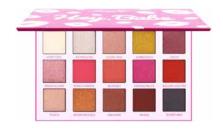

### CO-HESD

# Hey, Babe Pressed Pigment Palette

This Hey, Babe Pressed Pigment Palette gives you fifteen blendable, colour rich and super smooth shades that are sure to call out the romantic within.

15 pressed pigments / highly-pigmented / buildable / blendable / smooth / matte & shimmer finishes / mirror included / cruelty-free