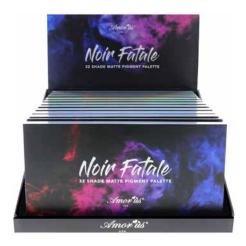

### CO-NFESD

## Noir Fatale Pressed Pigment Palette

The Noir Fatale Pressed Pigment Palette will give you the perfect classic neutrals and seasonal tones. The full-pigment matte powder formula delivers high color payoff and intensity for any desired look.

32 pigment shades / buildable / blendable / long-wearing / highly-pigmented / vivid matte /mirror included / cruelty-free