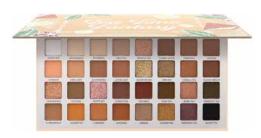

### CO-TFESD

## Teatime Fantasy Pressed Pigment Palette

The Teatime Fantasy Pressed Pigment Palette consists of 32 pressed pigments designed for everyday neutral looks!

 $32\ shades\ /\ silky\ smooth\ /\ blendable\ /\ buildable\ /\ travel-friendly\ /\ highly-color\ payoff\ /\ mirror\ included\ /\ vivid\ matte,\ bright\ shimmer\ and\ glitter\ finishes\ /\ cruelty-free$ 