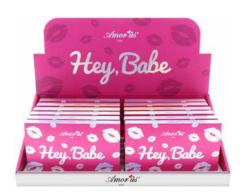

### CO-HESD

# Hey, Babe Pressed Pigment Palette

This Hey, Babe Pressed Pigment Palette gives you fifteen blendable, colour rich and super smooth shades that are sure to call out the romantic within.

15 pressed pigments / highly-pigmented / buildable / blendable / smooth / matte & shimmer finishes / mirror included / cruelty-free

#### DISPLAY

Units per display Per master case

#### QUANTITY