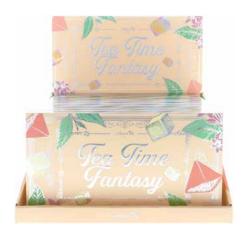

### CO-TFESD

## Teatime Fantasy Pressed Pigment Palette

The Teatime Fantasy Pressed Pigment Palette consists of 32 pressed pigments designed for everyday neutral looks!

 $32\ shades\ /\ silky\ smooth\ /\ blendable\ /\ buildable\ /\ travel-friendly\ /\ highly-color\ payoff\ /\ mirror\ included\ /\ vivid\ matte,\ bright\ shimmer\ and\ glitter\ finishes\ /\ cruelty-free$ 