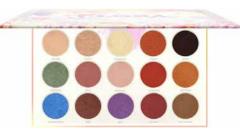

### CO-OESD

## Flora Pressed Pigment Palette

The Flora Pressed Pigment Palette features 15 ravishingly-rich pigments that melt into the skin, highlight, and define your makeup look for the ultimate in supernatural seduction.

15 pressed pigment shades / creamy soft / buildable / blendable / high color-payoff / mix of matte and mettalic finishes / long-wearing / multi-purpose shades / mirror included / cruelty-free