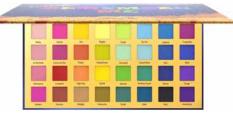

### CO-RMSD

## Remember Me Pressed Pigment Palette

The Remember Me Pressed Pigment Palette has 7 new bold matte pigment shades. It gives you electrifying looks with high-color, smooth, buildable and blendable pigments.

32 pressed pigment shades / high-color pay off / buildable / blendable / silky-smooth / vivid matte bright and shimmer finishes / mirror included / cruelty-free