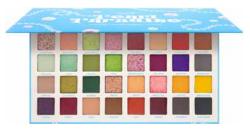

### CO-PPESD

# Pearl Paradise Pressed Pigment Palette

The Pearl Paradise Pressed Pigment Palette possess the beauty of the seven seas and created with the smoothest and easy to blend pigments for looks worthy of a stunning siren.

 $32\ shades\ /\ silky\ smooth\ /\ blendable\ /\ buildable\ /\ travel-friendly\ /\ highly-color\ payoff\ /\ mirror\ included\ /\ vivid\ matte,\ bright\ shimmer\ and\ glitter\ finishes\ /\ cruelty-free$ 