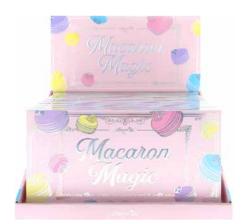

### CO-MMESD

## Macaron Magic Pressed Pigment Palette

The Macaron Magic Pressed Pigment Palette consists of 32 pressed pigments designed with a flavorful mix of colorful pastel shades.

32 shades / silky smooth / blendable / buildable / travel-friendly / highly-color payoff / mirror included / vivid matte, bright shimmer and glitter finishes / cruelty-free