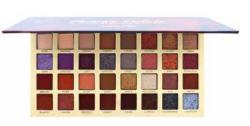

### CO-NFESD

## Noir Fatale Pressed Pigment Palette

The Noir Fatale Pressed Pigment Palette will give you the perfect classic neutrals and seasonal tones. The full-pigment matte powder formula delivers high color payoff and intensity for any desired look.

32 pigment shades / buildable / blendable / long-wearing / highly-pigmented / vivid matte /mirror included / cruelty-free