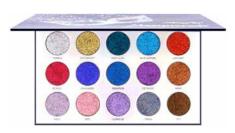

### CO-GPD

## Masquerade Body & Face Glitter Palette

This Masquerade Body & Face Glitter Palette adds super-shimmering dimension to any look. The innovative, demi-pressed process allows the pigments to apply more vividly and gives the glitter maximum sparkle.

15 pressed glitter shades / lightweight / non-transfer / long-lasting / no-fallout / glitter finish / mirror included / cruelty-free