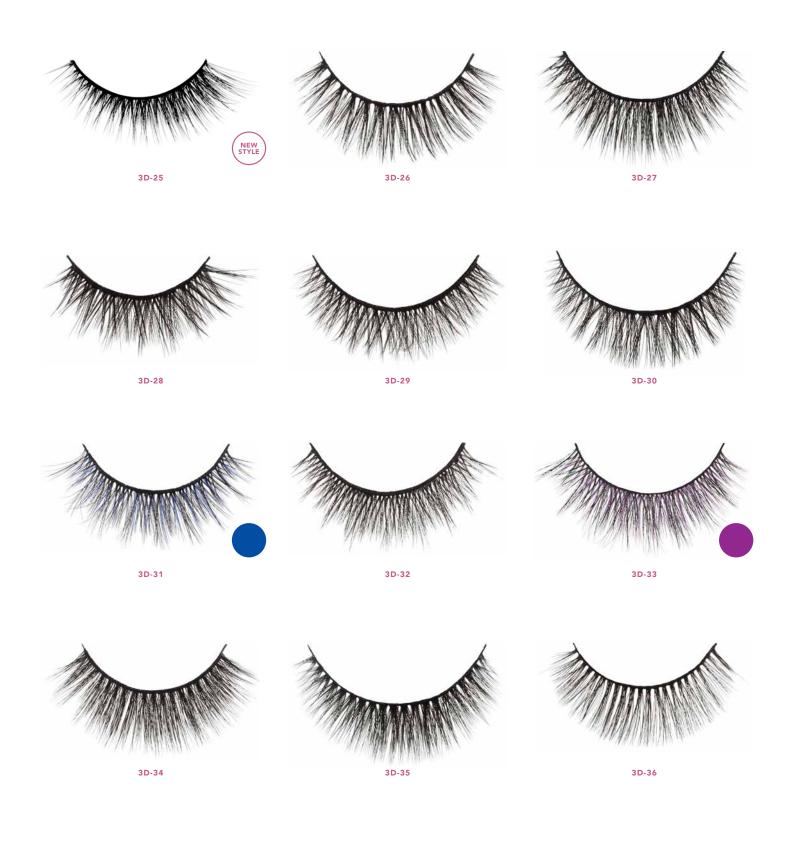

ly composed of ultra soft, 3D, high-quality synthetic fibers that mimic mink to provide the natural-look of volume, length and a touch of drama—all-in-one.

Display is provided for free with purchase of all 3D Premium Lashes. See all Premium lash styles starting on page 91.

#### DISPLAY

#### QUANTITY

Units per display 3D Lashes: #1–48 Premium Lashes: #1–18 66 dozens

#### LASHES

#### Per inner box Per master case

## QUANTITY

e 48

6 dozens 48 dozens Display dimensions: 22" (W) x 68 1/2" (H) Thickness: 1.2" Bottom diameter: 16" x 16" Weight: 47 lbs

All lashes should fit perfectly on the metal display stand.

## **3D FAUX MINK COLLECTION**



## **3D FAUX MINK COLLECTION**



3D-13





3D-16



3D-17



3D-18



3D-19



3D-20



3D-21



3D-22







## **3D FAUX MINK COLLECTION**



## **3D FAUX MINK COLLECTION**



### **3D FAUX MINK COLLECTION**

### **3D-LASHPACK**

3D Silk Mink Eyelash Display | Set 3D Mix (3 Pair & 5 Pair)





K-MC4C Clingy Mate Lash Adhesive | Clear



LAN-01 Eyelash Applicator I Dual Tip



K-CM4B Clingy Mate Lash Adhesive | Black



LAN-02 Eyelash Applicator I Point Tip

The 3D Faux Mink False Eyelash collection is curated to amplify your eye look from day to night in a blink of an eye. These lashes are delicately composed of ultra soft, 3D, high-quality synthetic fibers that mimic mink to provide the natural-look of volume, length and a touch of drama—all-in-one.

Display holds sets of 3 packs and 5 packs of lashes.

#### 3 PACK

QUANTITY

#### Per inner box Per master case

3 dozens 24 dozens

#### 5 PACK

#### Per inner box Per master ca