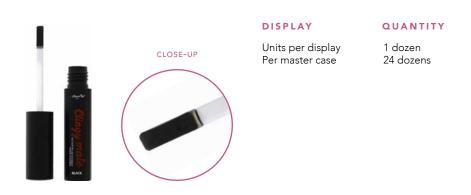

### К-СМ4В

Clingy Mate Lash Adhesive | Black

This Clingy Mate Lash Adhesive is compatible with any eyelash style, including synthetic and natural fibers.

Long-lasting / waterproof / formaldehyde-free / silicone tip / vegan / cruelty-free