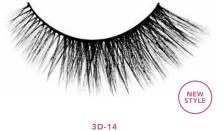

n is curated to amplify your eye look from day to night in a blink of an eye. These lashes are delicately composed of ultra soft, 3D, high-quality synthetic fibers that mimic mink to provide the natural-look of volume, length and a touch of drama—all-in-one.

Display is provided for free with purchase of all 3D Premium Lashes. See all Premium lash styles starting on page 91.

#### DISPLAY

#### QUANTITY

Units per display 3D Lashes: #1–48 Premium Lashes: #1–18 66 dozens

#### LASHES

#### Per inner box Per master case

## QUANTITY

e 48

6 dozens 48 dozens Display dimensions: 22" (W) x 68 1/2" (H) Thickness: 1.2" Bottom diameter: 16" x 16" Weight: 47 lbs

All lashes should fit perfectly on the metal display stand.

## **3D FAUX MINK COLLECTION**



## **3D FAUX MINK COLLECTION**



3D-13





3D-16



3D-17



3D-18



3D-19



3D-20



3D-21



3D-22







## **3D FAUX MINK COLLECTION**



## **3D FAUX MINK COLLECTION**



### **3D FAUX MINK COLLECTION**

### **3D-LASHPACK**

3D Silk Mink Eyelash Display | Set 3D Mix (3 Pair & 5 Pair)





K-MC4C Clingy Mate Lash Adhesive | Clear



LAN-01 Eyelash Applicator I Dual Tip



K-CM4B Clingy Mate Lash Adhesive | Black



LAN-02 Eyelash Applicator I Point Tip

The 3D Faux Mink False Eyelash collection is curated to amplify your eye look from day to night in a blink of an eye. These lashes are delicately composed of ultra soft, 3D, high-quality synthetic fibers that mimic mink to provide the natural-look of volume, length and a touch of drama—all-in-one.

Display holds sets of 3 packs and 5 packs of lashes.

#### 3 PACK

QUANTITY