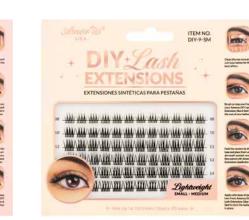

DIY-7-SM Small-Medium | 8mm to 14mm

DIY-9-SM Small-Medium | 8mm to 14mm

ENSIONS EXTENSIONES SINTÉTICAS PARA PESTAÑAS

DIY-8-SM Small-Medium | 8mm to 14mm

DIY-9-ML Medium-Large | 10mm to 16mm

DIY-8-ML Medium-Large | 10mm to 16mm