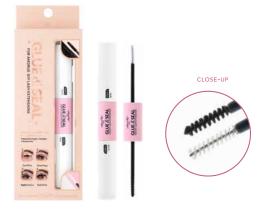

#### CO-GNSD

### DIY Lash Extensions | Glue&Seal

The Glue & Seal system is a perfect match for the Amorus DIY Lash Extensions, ensuring a long-lasting effect with a non-sticky and mess-free formula.

Easy to apply / comfortable / long lasting / cruelty-free