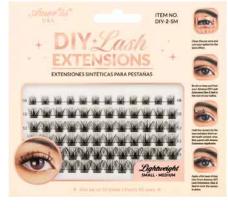

DIY-2-SM Small-Medium | 8mm to 14mm

DIY-2-ML Medium-Large | 10mm to 16mm

DIY-4-SM Small-Medium | 8mm to 14mm

ITEM NO. DIY-4-ML

DIY-3-ML Medium-Large | 10mm to 16mm

DIY-5-SM Small-Medium | 8mm to 14mm

DIY-3-SM Small-Medium | 8mm to 14mm