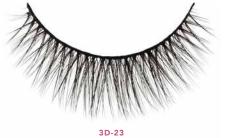

k of an eye. These lashes are delicately composed of ultra soft, 3D, high-quality synthetic fibers that mimic mink to provide the natural-look of volume, length and a touch of drama—all-in-one.

Display is provided for free with purchase of all 3D Premium Lashes. See all Premium lash styles starting on page 91.

#### DISPLAY

#### QUANTITY

Units per display 3D Lashes: #1–48 Premium Lashes: #1–18 66 dozens

#### LASHES

#### Per inner box Per master case

## QUANTITY

e 48

6 dozens 48 dozens Display dimensions: 22" (W) x 68 1/2" (H) Thickness: 1.2" Bottom diameter: 16" x 16" Weight: 47 lbs

All lashes should fit perfectly on the metal display stand.

## **3D FAUX MINK COLLECTION**



## **3D FAUX MINK COLLECTION**



3D-13





3D-16



3D-17



3D-18



3D-19



3D-20



3D-21



3D-22







## **3D FAUX MINK COLLECTION**



## **3D FAUX MINK COLLECTION**



### **3D FAUX MINK COLLECTION**

### **3D-LASHPACK**

3D Silk Mink Eyelash Display | Set 3D Mix (3 Pair & 5 Pair)





K-MC4C Clingy Mate Lash Adhesive | Clear



LAN-01 Eyelash Applicator I Dual Tip



K-CM4B Clingy Mate Lash Adhesive | Black



LAN-02 Eyelash Applicator I Point Tip

The 3D Faux Mink False Eyelash collection is curated to amplify your eye look from day to night in a blink of an eye. These lashes are delicately composed of ultra soft, 3D, high-quality synthetic fibers that mimic mink to provide the natural-look of volume, length and a touch of drama—all-in-one.

Display holds sets of 3 packs and 5 packs of lashes.

#### 3 PACK

QUANTITY

#### Per inner box Per master case

3 dozens 24 dozens

#### 5