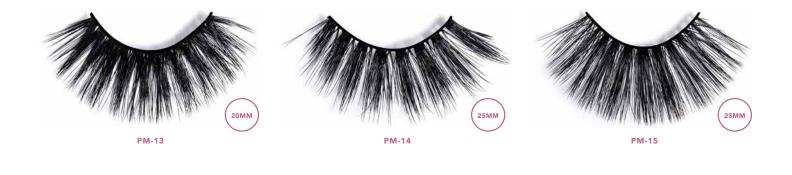

### PREMIUM 3D MINK COLLECTION

#### CO-PM

3D Premium Mink Lashes

The Premium 3D Mink Lashes are designed to give you the fiercest of looks. Made with the finest multi-layered silk mink material featuring 20 and 25mm of complete drama. With its long-lasting, high-quality and flexible band, your comfort will always be its number one priority.

See all 20mm and 25mm lash styles starting on the following page.

DISPLAY

QUANTITY 18 dozens

VARIANT Per inner box QUANTITY

Display dimensions: 22" (W) x 68 1/2" (H) Thickness: 1.2" Bottom diameter: 16" x 16" Weight: 47 lbs