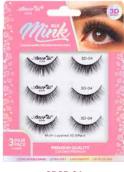

### **3D-LASHPACK**

3D Silk Mink Eyelash Display | Set 3D Mix (3 Pair & 5 Pair)

K-MC4C Clingy Mate Lash Adhesive | Clear

LAN-01 Eyelash Applicator I Dual Tip

K-CM4B Clingy Mate Lash Adhesive | Black

LAN-02 Eyelash Applicator I Point Tip

The 3D Faux Mink False Eyelash collection is curated to amplify your eye look from day to night in a blink of an eye. These lashes are delicately composed of ultra soft, 3D, high-quality synthetic fibers that mimic mink to provide the natural-look of volume, length and a touch of drama—all-in-one.

Display holds sets of 3 packs and 5 packs of lashes.