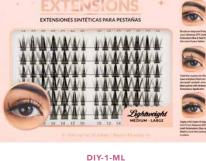

### **DIY LASH EXTENTIONS COLLECTION**

C-CURL EFFECT

EASY TO APPLY

LONG LASTING

ITEM NO. DIY-1-ML

COMFORTABLE

**CRUELTY-FREE** 

Medium-Large | 10mm to 16mm