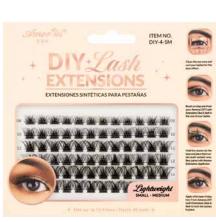

DIY-2-SM Small-Medium | 8mm to 14mm

DIY-2-ML Medium-Large | 10mm to 16mm

DIY-4-SM Small-Medium | 8mm to 14mm

ITEM NO. DIY-4-ML

DIY-3-ML Medium-Large | 10mm to 16mm

DIY-5-SM Small-Medium | 8mm to 14mm

DIY-3-SM Small-Medium | 8mm to 14mm