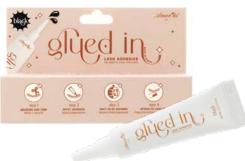

### Glued In Lash Adhesive 7g | Clear

Glued In lash adhesive by Amorus is compatible with any style eyelash, from synthetic to natural fibers. Its quick drying Formaldehyde-free formula was designed to last in place throughout the day.

Long-lasting / quick-drying / waterproof / formaldehyde-free / made in Korea / easy to remove / no lifting / no tackiness / cruelty-free

### Glued In Lash Adhesive 7g | Black

Glued In lash adhesive by Amorus is compatible with any style eyelash, from synthetic to natural fibers. Its quick drying Formaldehyde-free formula was designed to last in place throughout the day.

#### DISPLAY

Units per pack Per inner box Per master case QUANTITY

1 dozen 12 dozens 48 dozens