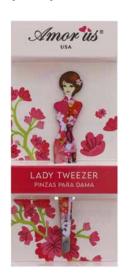

## TZ-LADY

### Sexy Lady Tweezer

(\*)

This Sexy Lady Tweezer is designed to give you a precise false eyelash application with its easy-touse and beginner friendly shape. This tool applies lashes in a breeze with its multi-purpose tip.

Easy to use / double-sided / professional quality / cruelty-free

Units per pack Per master case

#### QUANTITY

1 dozen 24 dozens