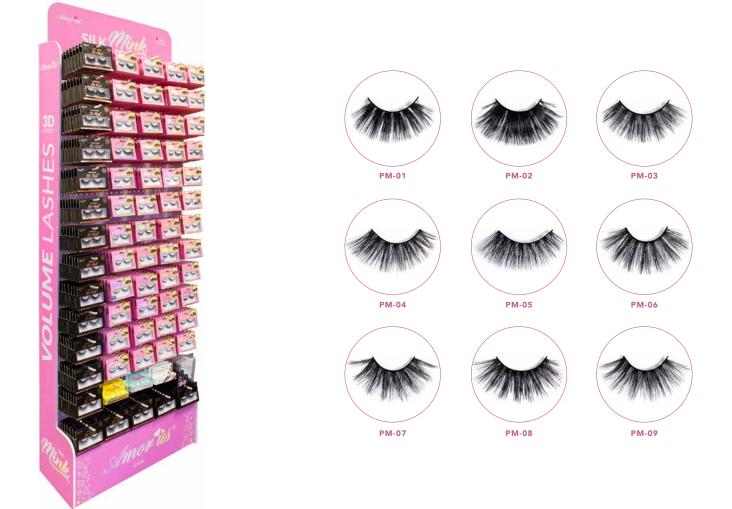

### PREMIUM 3D MINK COLLECTION

#### CO-PM

3D Premium Mink Lashes

The Premium 3D Mink Lashes are designed to give you the fiercest of looks. Made with the finest multi-layered silk mink material featuring 20 and 25mm of complete drama. With its long-lasting, high-quality and flexible band, your comfort will always be its number one priority.

See all 20mm and 25mm lash styles starting on the following page.

DISPLAY

QUANTITY 18 dozens

VARIANT Per inner box QUANTITY

Display dimensions: 22" (W) x 68 1/2" (H) Thickness: 1.2" Bottom diameter: 16" x 16" Weight: 47 lbs

All lashes should fit perfectly on the metal display stand.

Units per display

6 dozens

97

## PREMIUM 3D MINK COLLECTION