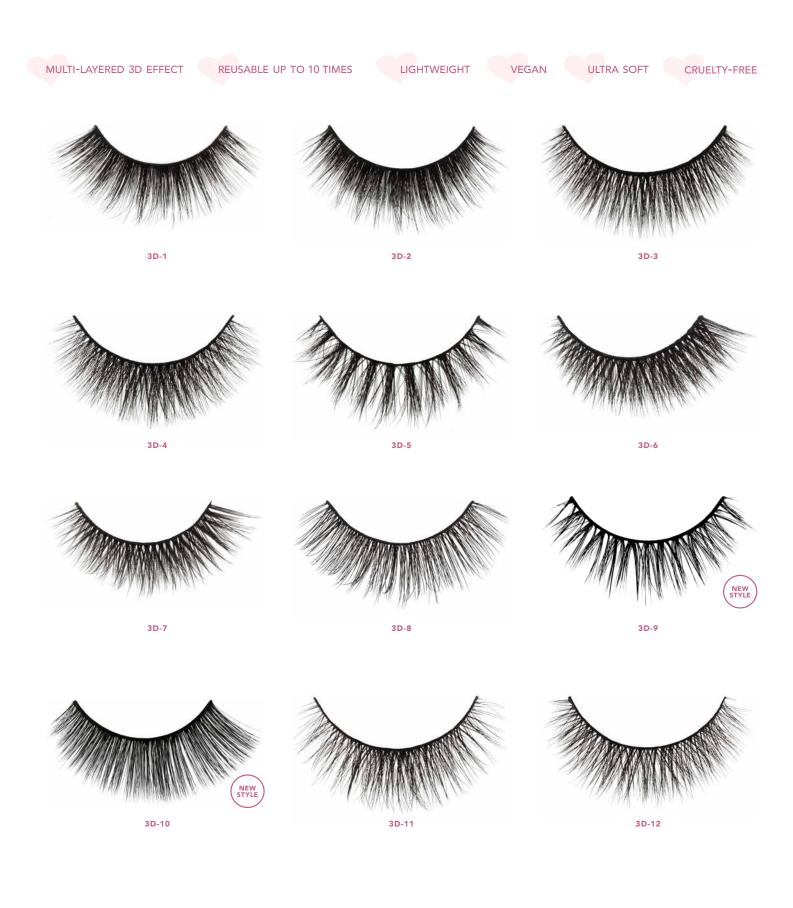

### **3D FAUX MINK COLLECTION**

#### **3D-ELASHSET-MIX**

3D Silk Mink Eyelash Display | Set 3D Mix (3D Lashes #1-48 & Premium Lashes #1-18)

The 3D Faux Mink False Eyelash collection is curated to amplify your eye look from day to night in a blink of an eye. These lashes are delicately composed of ultra soft, 3D, high-quality synthetic fibers that mimic mink to provide the natural-look of volume, length and a touch of drama—all-in-one.

## **3D FAUX MINK COLLECTION**

3D-13

3D-16

3D-17

3D-18

3D-19

3D-20

3D-21