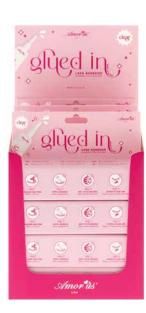

### Glued In Lash Adhesive 7g | Clear

Glued In lash adhesive by Amorus is compatible with any style eyelash, from synthetic to natural fibers. Its quick drying Formaldehyde-free formula was designed to last in place throughout the day.

Long-lasting / quick-drying / waterproof / formaldehyde-free / made in Korea / easy to remove / no lifting / no tackiness / cruelty-free

### K-G7B

### Glued In Lash Adhesive 7g | Black

Glued In lash adhesive by Amorus is compatible with any style eyelash, from synthetic to natural fibers. Its quick drying Formaldehyde-free formula was designed to last in place throughout the day.

#### DISPLAY

Units per pack Per inner box Per master case QUANTITY

1 dozen 12 dozens 48 dozens