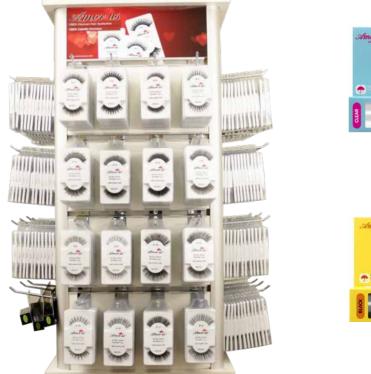

### Eyelashes | Countertop Display

к-см4в Clingy Mate Lash Adhesive | Black

This Eyelash Countertop Display beautifully displays the full Eyelash and lash adhesive collection. These Eyelashes are easy-to-apply and naturally open the eyes, making your lashes longer and fuller.

Includes 66 eyelash styles (1 dozen each) / includes 2 eyelash adhesive styles (2 dozens each)

#### DISPLAY

QUANTITY

LASHES

QUANTITY

LASH ADHESIVE

Per inner box Per master case QUANTITY

12 dozens 48 dozens

Units per display

70 dozens

Per inner box Per master case 6 dozens 120 dozens

83