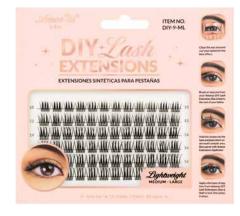

DIY-7-SM Small-Medium | 8mm to 14mm

DIY-9-SM Small-Medium | 8mm to 14mm

ENSIONS EXTENSIONES SINTÉTICAS PARA PESTAÑAS

DIY-8-SM Small-Medium | 8mm to 14mm

DIY-9-ML Medium-Large | 10mm to 16mm

DIY-8-ML Medium-Large | 10mm to 16mm