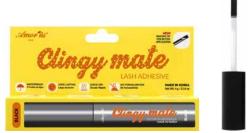

### К-СМ4В

Clingy Mate Lash Adhesive | Black

This Clingy Mate Lash Adhesive is compatible with any eyelash style, including synthetic and natural fibers.

Long-lasting / waterproof / formaldehyde-free / silicone tip / vegan / cruelty-free