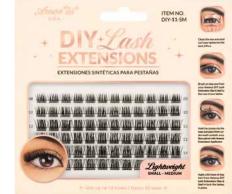

### **DIY LASH EXTENTIONS COLLECTION**

C-CURL EFFECT

EASY TO APPLY

LONG LASTING

ITEM NO. DIY-1-ML

COMFORTABLE

**CRUELTY-FREE** 

Medium-Large | 10mm to 16mm

DIY-2-SM Small-Medium | 8mm to 14mm

DIY-2-ML Medium-Large | 10mm to 16mm

DIY-4-SM Small-Medium | 8mm to 14mm

ITEM NO. DIY-4-ML

DIY-3-ML Medium-Large | 10mm to 16mm

DIY-5-SM Small-Medium | 8mm to 14mm

DIY-3-SM Small-Medium | 8mm to 14mm