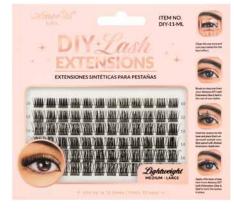

### **DIY LASH EXTENTIONS COLLECTION**

C-CURL EFFECT

EASY TO APPLY

LONG LASTING

ITEM NO. DIY-1-ML

COMFORTABLE

**CRUELTY-FREE** 

Medium-Large | 10mm to 16mm