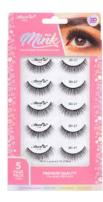

### PREMIUM 3D MINK COLLECTION

#### CO-PM

3D Premium Mink Lashes

The Premium 3D Mink Lashes are designed to give you the fiercest of looks. Made with the finest multi-layered silk mink material featuring 20 and 25mm of complete drama. With its long-lasting, high-quality and flexible band, your comfort will always be its number one priority.