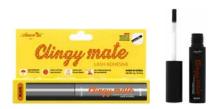

### К-СМ4В

Clingy Mate Lash Adhesive | Black

This Clingy Mate Lash Adhesive is compatible with any eyelash style, including synthetic and natural fibers.

Long-lasting / waterproof / formaldehyde-free / silicone tip / vegan / cruelty-free