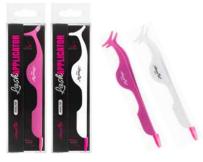

## Eyelash Applicator | Dual Tip

## Eyelash Applicator | Point Tip

This Point Tip Eyelash Applicator is designed to give you a precise false eyelash application with its easy-to-use and beginner friendly shape.

Easy to use / ideal for lash strips / comfortable grip / cruelty-free