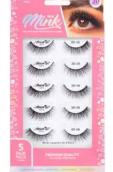

### Eyelashes | Countertop Display

к-см4в Clingy Mate Lash Adhesive | Black

This Eyelash Countertop Display beautifully displays the full Eyelash and lash adhesive collection. These Eyelashes are easy-to-apply and naturally open the eyes, making your lashes longer and fuller.

Includes 66 eyelash styles (1 dozen each) / includes 2 eyelash adhesive styles (2 dozens each)

#### DISPLAY

QUANTITY

LASHES

QUANTITY

LASH ADHESIVE

Per inner box Per master case QUANTITY

12 dozens 48 dozens

Units per display

70 dozens

Per inner box Per master case 6 dozens 120 dozens

83