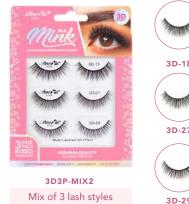

### **3D-LASHPACK**

3D Silk Mink Eyelash Display | Set 3D Mix (3 Pair & 5 Pair)

K-MC4C Clingy Mate Lash Adhesive | Clear

LAN-01 Eyelash Applicator I Dual Tip

K-CM4B Clingy Mate Lash Adhesive | Black

LAN-02 Eyelash Applicator I Point Tip

The 3D Faux Mink False Eyelash collection is curated to amplify your eye look from day to night in a blink of an eye. These lashes are delicately composed of ultra soft, 3D, high-quality synthetic fibers that mimic mink to provide the natural-look of volume, length and a touch of drama—all-in-one.

Display holds sets of 3 packs and 5 packs of lashes.