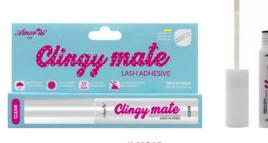

### к-см4с

## Clingy Mate Lash Adhesive | Clear

This Clingy Mate Lash Adhesive is compatible with any eyelash style, including synthetic and natural fibers.

Long-lasting / waterproof / formaldehyde-free / silicone tip / vegan / cruelty-free