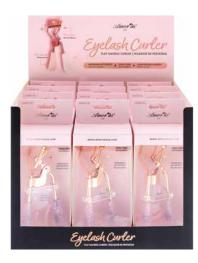

### LASHC-01

### Eyelash Curler | Flat Handle

Enjoy maximum lift effect with this eyelash curler by Amorus. Adapted to fit all eye types. This high-quality professional grade tool is the perfect addition to your beauty routine.

Pinch free / comfortable handle / maximum lift effect / cruelty-free

### DISPLAY

Units per display Per master case

#### QUANTITY

1 dozen 24 dozens