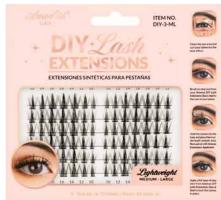

DIY-2-SM Small-Medium | 8mm to 14mm

DIY-2-ML Medium-Large | 10mm to 16mm

DIY-4-SM Small-Medium | 8mm to 14mm

ITEM NO. DIY-4-ML

DIY-3-ML Medium-Large | 10mm to 16mm

DIY-5-SM Small-Medium | 8mm to 14mm

DIY-3-SM Small-Medium | 8mm to 14mm

Medium-Large | 10mm to 16mm