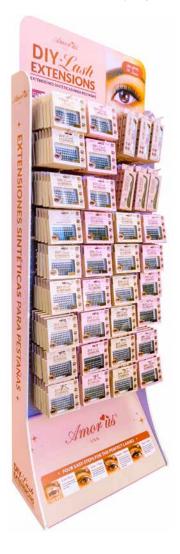

### DIY LASH EXTENTIONS COLLECTION

### **DIY-DISPLAY**

DIY Lash Extensions Display

LAN-03 Lash Extension Applicator

CO-GNSD DIY Lash Extensions | Glue&Seal

Create a unique and versatile lash combo with these DIY Lash Extensions by Amorus. This collection is designed to customize your style for any occasion. Each cluster features high quality faux mink and extra comfortable band for up to 10 uses.

See all small-medium and medium-large lash styles starting on the following page.

#### DISPLAY

QUANTITY

Per inner box Per master case 3 dozens 12 dozens Display dimensions: 60 cm (W) x 179 cm (H) Thickness: 1.2" Bottom diameter: 60 cm x 30cm Weight: 47 lbs

All lashes should fit perfectly on the metal display stand.