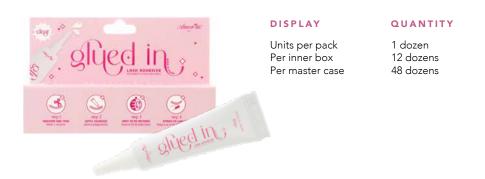

### Glued In Lash Adhesive 7g | Clear

Glued In lash adhesive by Amorus is compatible with any style eyelash, from synthetic to natural fibers. Its quick drying Formaldehyde-free formula was designed to last in place throughout the day.

Long-lasting / quick-drying / waterproof / formaldehyde-free / made in Korea / easy to remove / no lifting / no tackiness / cruelty-free

#### DISPLAY

Units per pack Per inner box Per master case QUANTITY

1 dozen 12 dozens 48 dozens