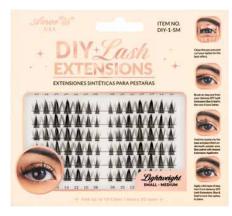

### DIY LASH EXTENTIONS COLLECTION

### **DIY-DISPLAY**

DIY Lash Extensions Display

LAN-03 Lash Extension Applicator

CO-GNSD DIY Lash Extensions | Glue&Seal

Create a unique and versatile lash combo with these DIY Lash Extensions by Amorus. This collection is designed to customize your style for any occasion. Each cluster features high quality faux mink and extra comfortable band for up to 10 uses.

See all small-medium and medium-large lash styles starting on the following page.