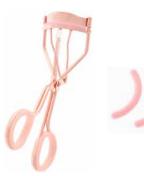

### LASHC-01

### Eyelash Curler | Flat Handle

Enjoy maximum lift effect with this eyelash curler by Amorus. Adapted to fit all eye types. This high-quality professional grade tool is the perfect addition to your beauty routine.

Pinch free / comfortable handle / maximum lift effect / cruelty-free