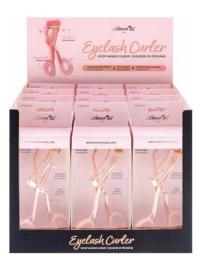

### LASHC-01

### Eyelash Curler | Flat Handle

Enjoy maximum lift effect with this eyelash curler by Amorus. Adapted to fit all eye types. This high-quality professional grade tool is the perfect addition to your beauty routine.

Pinch free / comfortable handle / maximum lift effect / cruelty-free

### DISPLAY

Units per display Per master case

#### QUANTITY

1 dozen 24 dozens