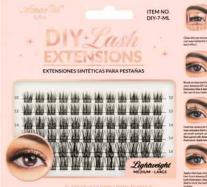

DIY-7-SM Small-Medium | 8mm to 14mm

DIY-9-SM Small-Medium | 8mm to 14mm

ENSIONS EXTENSIONES SINTÉTICAS PARA PESTAÑAS

DIY-8-SM Small-Medium | 8mm to 14mm

DIY-9-ML Medium-Large | 10mm to 16mm

DIY-8-ML Medium-Large | 10mm to 16mm