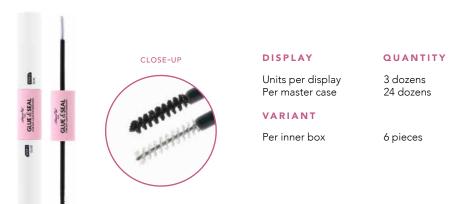

#### CO-GNSD

### DIY Lash Extensions | Glue&Seal

The Glue & Seal system is a perfect match for the Amorus DIY Lash Extensions, ensuring a long-lasting effect with a non-sticky and mess-free formula.

Easy to apply / comfortable / long lasting / cruelty-free

#### DISPLAY

QUANTITY

Per inner box Per master case 3 dozens 12 dozens Display dimensions: 60 cm (W) x 179 cm (H) Thickness: 1.2" Bottom diameter: 60 cm x 30cm Weight: 47 lbs

All lashes should fit perfectly on the metal display stand.