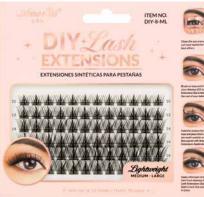

DIY-7-SM Small-Medium | 8mm to 14mm

DIY-9-SM Small-Medium | 8mm to 14mm

ENSIONS EXTENSIONES SINTÉTICAS PARA PESTAÑAS

DIY-8-SM Small-Medium | 8mm to 14mm

DIY-9-ML Medium-Large | 10mm to 16mm

DIY-8-ML Medium-Large | 10mm to 16mm