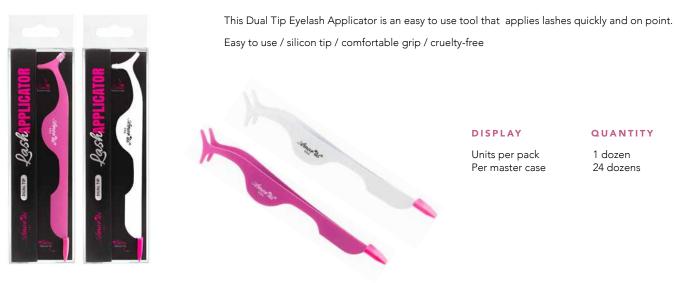

## Eyelash Applicator | Dual Tip

## Eyelash Applicator | Point Tip

This Point Tip Eyelash Applicator is designed to give you a precise false eyelash application with its easy-to-use and beginner friendly shape.

Easy to use / ideal for lash strips / comfortable grip / cruelty-free