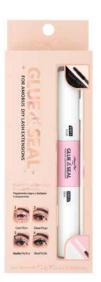

#### CO-GNSD

### DIY Lash Extensions | Glue&Seal

The Glue & Seal system is a perfect match for the Amorus DIY Lash Extensions, ensuring a long-lasting effect with a non-sticky and mess-free formula.

Easy to apply / comfortable / long lasting / cruelty-free