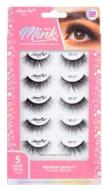

### PREMIUM 3D MINK COLLECTION

#### CO-PM

3D Premium Mink Lashes

The Premium 3D Mink Lashes are designed to give you the fiercest of looks. Made with the finest multi-layered silk mink material featuring 20 and 25mm of complete drama. With its long-lasting, high-quality and flexible band, your comfort will always be its number one priority.