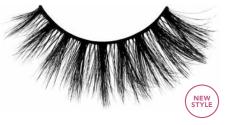

collection is curated to amplify your eye look from day to night in a blink of an eye. These lashes are delicately composed of ultra soft, 3D, high-quality synthetic fibers that mimic mink to provide the natural-look of volume, length and a touch of drama—all-in-one.

Display is provided for free with purchase of all 3D Premium Lashes. See all Premium lash styles starting on page 91.

#### DISPLAY

#### QUANTITY

Units per display 3D Lashes: #1–48 Premium Lashes: #1–18 66 dozens

#### LASHES

#### Per inner box Per master case

## QUANTITY

e 48

6 dozens 48 dozens Display dimensions: 22" (W) x 68 1/2" (H) Thickness: 1.2" Bottom diameter: 16" x 16" Weight: 47 lbs

All lashes should fit perfectly on the metal display stand.

## **3D FAUX MINK COLLECTION**



## **3D FAUX MINK COLLECTION**



3D-13





3D-16



3D-17



3D-18



3D-19



3D-20



3D-21



3D-22







## **3D FAUX MINK COLLECTION**



## **3D FAUX MINK COLLECTION**



### **3D FAUX MINK COLLECTION**

### **3D-LASHPACK**

3D Silk Mink Eyelash Display | Set 3D Mix (3 Pair & 5 Pair)





K-MC4C Clingy Mate Lash Adhesive | Clear



LAN-01 Eyelash Applicator I Dual Tip



K-CM4B Clingy Mate Lash Adhesive | Black



LAN-02 Eyelash Applicator I Point Tip

The 3D Faux Mink False Eyelash collection is curated to amplify your eye look from day to night in a blink of an eye. These lashes are delicately composed of ultra soft, 3D, high-quality synthetic fibers that mimic mink to provide the natural-look of volume, length and a touch of drama—all-in-one.

Display holds sets of 3 packs and 5 packs of lashes.

#### 3 PACK