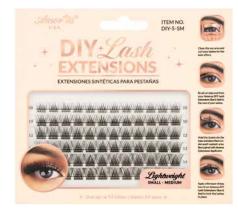

DIY-2-SM Small-Medium | 8mm to 14mm

DIY-2-ML Medium-Large | 10mm to 16mm

DIY-4-SM Small-Medium | 8mm to 14mm

ITEM NO. DIY-4-ML

DIY-3-ML Medium-Large | 10mm to 16mm

DIY-5-SM Small-Medium | 8mm to 14mm

DIY-3-SM Small-Medium | 8mm to 14mm

Medium-Large | 10mm to 16mm