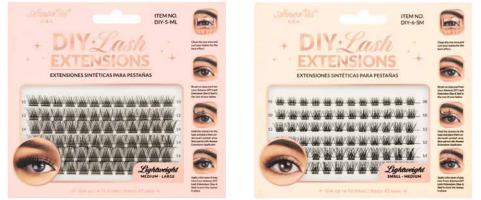

### **DIY LASH EXTENTIONS COLLECTION**

C-CURL EFFECT

EASY TO APPLY

LONG LASTING

ITEM NO. DIY-1-ML

COMFORTABLE

**CRUELTY-FREE** 

Medium-Large | 10mm to 16mm

DIY-2-SM Small-Medium | 8mm to 14mm

DIY-2-ML Medium-Large | 10mm to 16mm

DIY-4-SM Small-Medium | 8mm to 14mm

ITEM NO. DIY-4-ML

DIY-3-ML Medium-Large | 10mm to 16mm

DIY-5-SM Small-Medium | 8mm to 14mm

DIY-3-SM Small-Medium | 8mm to 14mm