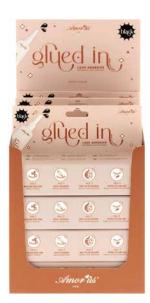

### Eyelashes | Countertop Display

к-см4в Clingy Mate Lash Adhesive | Black

This Eyelash Countertop Display beautifully displays the full Eyelash and lash adhesive collection. These Eyelashes are easy-to-apply and naturally open the eyes, making your lashes longer and fuller.

Includes 66 eyelash styles (1 dozen each) / includes 2 eyelash adhesive styles (2 dozens each)

#### DISPLAY

QUANTITY

LASHES

QUANTITY

LASH ADHESIVE

Per inner box Per master case QUANTITY

12 dozens 48 dozens

Units per display

70 dozens

Per inner box Per master case 6 dozens 120 dozens

83