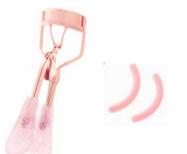

### LASHC-01

### Eyelash Curler | Flat Handle

Enjoy maximum lift effect with this eyelash curler by Amorus. Adapted to fit all eye types. This high-quality professional grade tool is the perfect addition to your beauty routine.

Pinch free / comfortable handle / maximum lift effect / cruelty-free