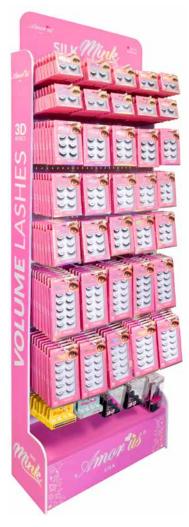

### Eyelashes | Countertop Display

к-см4в Clingy Mate Lash Adhesive | Black

This Eyelash Countertop Display beautifully displays the full Eyelash and lash adhesive collection. These Eyelashes are easy-to-apply and naturally open the eyes, making your lashes longer and fuller.

Includes 66 eyelash styles (1 dozen each) / includes 2 eyelash adhesive styles (2 dozens each)

#### DISPLAY

QUANTITY

LASHES

QUANTITY

LASH ADHESIVE

Per inner box Per master case QUANTITY

12 dozens 48 dozens

Units per display

70 dozens

Per inner box Per master case 6 dozens 120 dozens

83