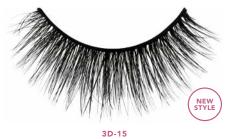

is curated to amplify your eye look from day to night in a blink of an eye. These lashes are delicately composed of ultra soft, 3D, high-quality synthetic fibers that mimic mink to provide the natural-look of volume, length and a touch of drama—all-in-one.

Display is provided for free with purchase of all 3D Premium Lashes. See all Premium lash styles starting on page 91.

#### DISPLAY

#### QUANTITY

Units per display 3D Lashes: #1–48 Premium Lashes: #1–18 66 dozens

#### LASHES

#### Per inner box Per master case

## QUANTITY

e 48

6 dozens 48 dozens Display dimensions: 22" (W) x 68 1/2" (H) Thickness: 1.2" Bottom diameter: 16" x 16" Weight: 47 lbs

All lashes should fit perfectly on the metal display stand.

## **3D FAUX MINK COLLECTION**



## **3D FAUX MINK COLLECTION**



3D-13





3D-16



3D-17



3D-18



3D-19



3D-20



3D-21



3D-22







## **3D FAUX MINK COLLECTION**



## **3D FAUX MINK COLLECTION**



### **3D FAUX MINK COLLECTION**

### **3D-LASHPACK**

3D Silk Mink Eyelash Display | Set 3D Mix (3 Pair & 5 Pair)





K-MC4C Clingy Mate Lash Adhesive | Clear



LAN-01 Eyelash Applicator I Dual Tip



K-CM4B Clingy Mate Lash Adhesive | Black



LAN-02 Eyelash Applicator I Point Tip

The 3D Faux Mink False Eyelash collection is curated to amplify your eye look from day to night in a blink of an eye. These lashes are delicately composed of ultra soft, 3D, high-quality synthetic fibers that mimic mink to provide the natural-look of volume, length and a touch of drama—all-in-one.

Display holds sets of 3 packs and 5 packs of lashes.

#### 3 PACK

QUANTITY