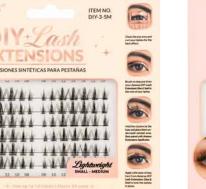

### **DIY LASH EXTENTIONS COLLECTION**

C-CURL EFFECT

EASY TO APPLY

LONG LASTING

ITEM NO. DIY-1-ML

COMFORTABLE

**CRUELTY-FREE** 

Medium-Large | 10mm to 16mm

DIY-2-SM Small-Medium | 8mm to 14mm

DIY-2-ML Medium-Large | 10mm to 16mm

DIY-4-SM Small-Medium | 8mm to 14mm

ITEM NO. DIY-4-ML

DIY-3-ML Medium-Large | 10mm to 16mm

DIY-5-SM Small-Medium | 8mm to 14mm

DIY-3-SM Small-Medium | 8mm to 14mm