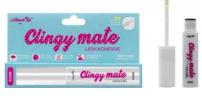

### К-СМ4В

Clingy Mate Lash Adhesive | Black

This Clingy Mate Lash Adhesive is compatible with any eyelash style, including synthetic and natural fibers.

Long-lasting / waterproof / formaldehyde-free / silicone tip / vegan / cruelty-free