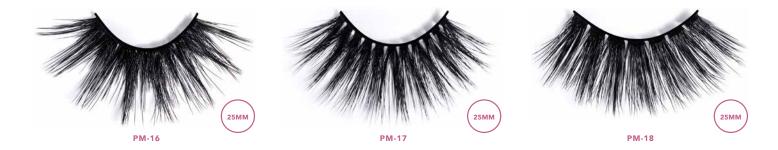

### PREMIUM 3D MINK COLLECTION

#### CO-PM

3D Premium Mink Lashes

The Premium 3D Mink Lashes are designed to give you the fiercest of looks. Made with the finest multi-layered silk mink material featuring 20 and 25mm of complete drama. With its long-lasting, high-quality and flexible band, your comfort will always be its number one priority.

See all 20mm and 25mm lash styles starting on the following page.

DISPLAY

QUANTITY 18 dozens

VARIANT Per inner box QUANTITY

Display dimensions: 22" (W) x 68 1/2" (H) Thickness: 1.2" Bottom diameter: 16" x 16" Weight: 47 lbs