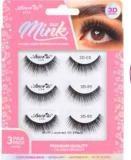

### **3D-LASHPACK**

3D Silk Mink Eyelash Display | Set 3D Mix (3 Pair & 5 Pair)

K-MC4C Clingy Mate Lash Adhesive | Clear

LAN-01 Eyelash Applicator I Dual Tip

K-CM4B Clingy Mate Lash Adhesive | Black

LAN-02 Eyelash Applicator I Point Tip

The 3D Faux Mink False Eyelash collection is curated to amplify your eye look from day to night in a blink of an eye. These lashes are delicately composed of ultra soft, 3D, high-quality synthetic fibers that mimic mink to provide the natural-look of volume, length and a touch of drama—all-in-one.

Display holds sets of 3 packs and 5 packs of lashes.