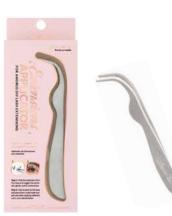

## TZ-LADY

### Sexy Lady Tweezer

(\*)

This Sexy Lady Tweezer is designed to give you a precise false eyelash application with its easy-touse and beginner friendly shape. This tool applies lashes in a breeze with its multi-purpose tip.

Easy to use / double-sided / professional quality / cruelty-free

Units per pack Per master case

#### QUANTITY

1 dozen 24 dozens