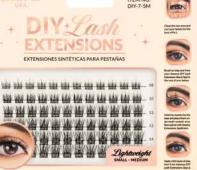

DIY-7-SM Small-Medium | 8mm to 14mm

DIY-9-SM Small-Medium | 8mm to 14mm

ENSIONS EXTENSIONES SINTÉTICAS PARA PESTAÑAS

DIY-8-SM Small-Medium | 8mm to 14mm

DIY-9-ML Medium-Large | 10mm to 16mm

DIY-8-ML Medium-Large | 10mm to 16mm