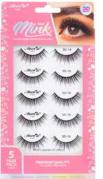

#### **3D-ELASHSET-MIX**

3D Silk Mink Eyelash Display | Set 3D Mix (3D Lashes #1-48 & Premium Lashes #1-18)

The 3D Faux Mink False Eyelash collection is curated to amplify your eye look from day to night in a blink of an eye. These lashes are delicately composed of ultra soft, 3D, high-quality synthetic fibers that mimic mink to provide the natural-look of volume, length and a touch of drama—all-in-one.

Display is provided for free with purchase of all 3D Premium Lashes. See all Premium lash styles starting on page 91.

#### QUANTITY

Units per display 3D Lashes: #1–48 Premium Lashes: #1–18 66 dozens