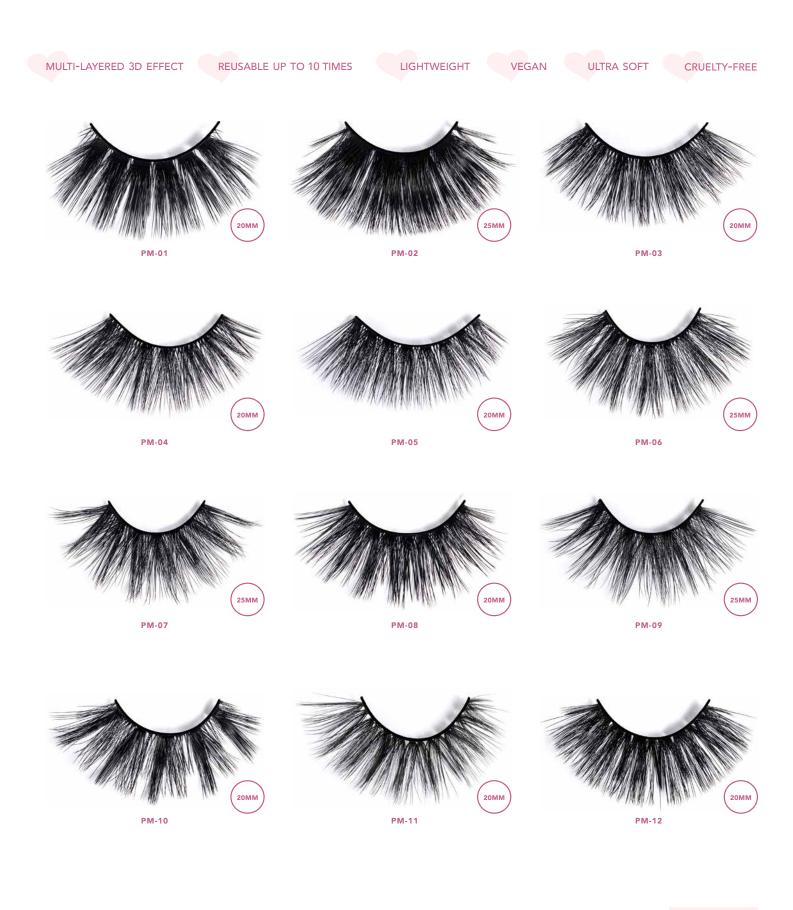

### PREMIUM 3D MINK COLLECTION

#### CO-PM

3D Premium Mink Lashes

The Premium 3D Mink Lashes are designed to give you the fiercest of looks. Made with the finest multi-layered silk mink material featuring 20 and 25mm of complete drama. With its long-lasting, high-quality and flexible band, your comfort will always be its number one priority.

See all 20mm and 25mm lash styles starting on the following page.

DISPLAY

QUANTITY 18 dozens

VARIANT Per inner box QUANTITY

Display dimensions: 22" (W) x 68 1/2" (H) Thickness: 1.2" Bottom diameter: 16" x 16" Weight: 47 lbs

## PREMIUM 3D MINK COLLECTION