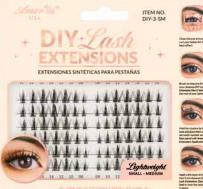

### **DIY LASH EXTENTIONS COLLECTION**

C-CURL EFFECT

EASY TO APPLY

LONG LASTING

ITEM NO. DIY-1-ML

COMFORTABLE

**CRUELTY-FREE** 

Medium-Large | 10mm to 16mm

DIY-2-SM Small-Medium | 8mm to 14mm

DIY-2-ML Medium-Large | 10mm to 16mm

DIY-4-SM Small-Medium | 8mm to 14mm

ITEM NO. DIY-4-ML

DIY-3-ML Medium-Large | 10mm to 16mm

DIY-5-SM Small-Medium | 8mm to 14mm

DIY-3-SM Small-Medium | 8mm to 14mm