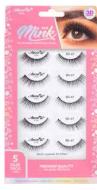

### PREMIUM 3D MINK COLLECTION

#### CO-PM

3D Premium Mink Lashes

The Premium 3D Mink Lashes are designed to give you the fiercest of looks. Made with the finest multi-layered silk mink material featuring 20 and 25mm of complete drama. With its long-lasting, high-quality and flexible band, your comfort will always be its number one priority.