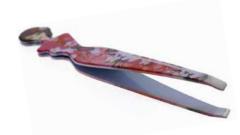

## TZ-LADY

### Sexy Lady Tweezer

(\*)

This Sexy Lady Tweezer is designed to give you a precise false eyelash application with its easy-touse and beginner friendly shape. This tool applies lashes in a breeze with its multi-purpose tip.

Easy to use / double-sided / professional quality / cruelty-free

Units per pack Per master case

#### QUANTITY

1 dozen 24 dozens