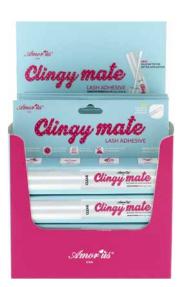

### к-см4с

## Clingy Mate Lash Adhesive | Clear

This Clingy Mate Lash Adhesive is compatible with any eyelash style, including synthetic and natural fibers.

Long-lasting / waterproof / formaldehyde-free / silicone tip / vegan / cruelty-free

### К-СМ4В

Clingy Mate Lash Adhesive | Black

This Clingy Mate Lash Adhesive is compatible with any eyelash style, including synthetic and natural fibers.

Long-lasting / waterproof / formaldehyde-free / silicone tip / vegan / cruelty-free