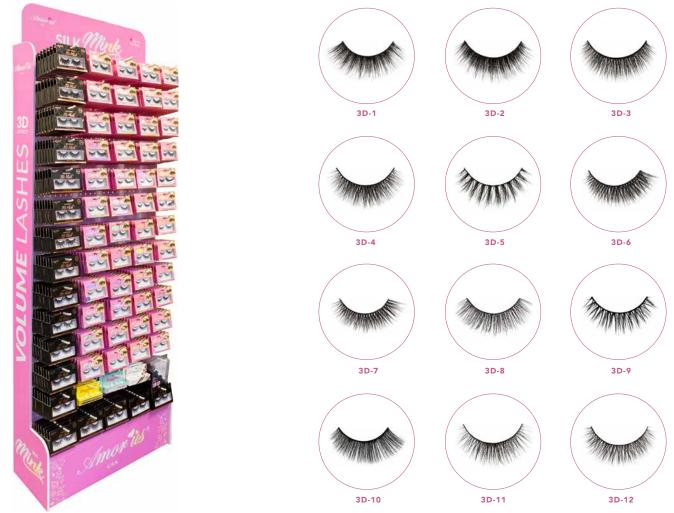

### **3D FAUX MINK COLLECTION**

#### **3D-ELASHSET-MIX**

3D Silk Mink Eyelash Display | Set 3D Mix (3D Lashes #1-48 & Premium Lashes #1-18)

The 3D Faux Mink False Eyelash collection is curated to amplify your eye look from day to night in a blink of an eye. These lashes are delicately composed of ultra soft, 3D, high-quality synthetic fibers that mimic mink to provide the natural-look of volume, length and a touch of drama—all-in-one.

Display is provided for free with purchase of all 3D Premium Lashes. See all Premium lash styles starting on page 91.

## **3D FAUX MINK COLLECTION**

## **3D FAUX MINK COLLECTION**

3D-13

3D-16

3D-17

3D-18

3D-19

3D-20

3D-21