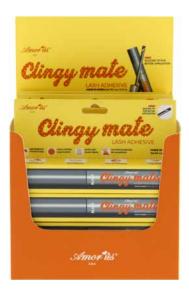

### Eyelashes | Countertop Display

к-см4в Clingy Mate Lash Adhesive | Black

This Eyelash Countertop Display beautifully displays the full Eyelash and lash adhesive collection. These Eyelashes are easy-to-apply and naturally open the eyes, making your lashes longer and fuller.

Includes 66 eyelash styles (1 dozen each) / includes 2 eyelash adhesive styles (2 dozens each)