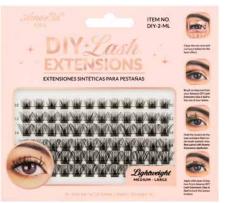

DIY-2-SM Small-Medium | 8mm to 14mm

DIY-2-ML Medium-Large | 10mm to 16mm

DIY-4-SM Small-Medium | 8mm to 14mm

ITEM NO. DIY-4-ML

DIY-3-ML Medium-Large | 10mm to 16mm

DIY-5-SM Small-Medium | 8mm to 14mm

DIY-3-SM Small-Medium | 8mm to 14mm