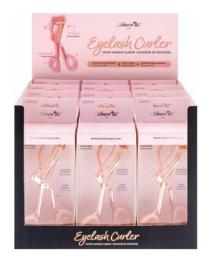

### LASHC-02

# Eyelash Curler | Hoop Handle

Enjoy maximum lift effect with this eyelash curler by Amorus. Adapted to fit all eye types. This high-quality professional grade tool is the perfect addition to your beauty routine.

Pinch free / comfortable handle / maximum lift effect / cruelty-free