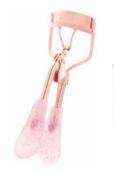

### LASHC-01

# Eyelash Curler | Flat Handle

Enjoy maximum lift effect with this eyelash curler by Amorus. Adapted to fit all eye types. This high-quality professional grade tool is the perfect addition to your beauty routine.

Pinch free / comfortable handle / maximum lift effect / cruelty-free