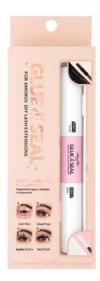

### CO-GNSD

# DIY Lash Extensions | Glue&Seal

The Glue & Seal system is a perfect match for the Amorus DIY Lash Extensions, ensuring a long-lasting effect with a non-sticky and mess-free formula.

Easy to apply / comfortable / long lasting / cruelty-free