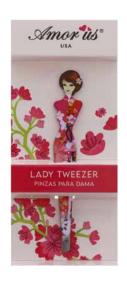

### TZ-LADY

# Sexy Lady Tweezer

This Sexy Lady Tweezer is designed to give you a precise false eyelash application with its easy-to-use and beginner friendly shape. This tool applies lashes in a breeze with its multi-purpose tip.

Easy to use / double-sided / professional quality / cruelty-free

PACK

Units per pack Per master case QUANTITY