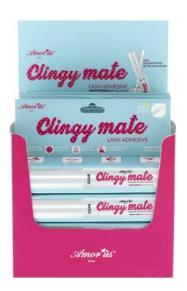

### K-CM4C

# Clingy Mate Lash Adhesive | Clear

This Clingy Mate Lash Adhesive is compatible with any eyelash style, including synthetic and natural fibers.

 $Long-lasting \ / \ waterproof \ / \ formal dehyde-free \ / \ silicone \ tip \ / \ vegan \ / \ cruelty-free$ 

#### DISPLAY

### QUANTITY

Units per display Per master case 1 dozen 24 dozens