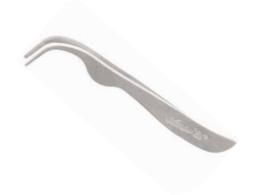

### **LAN-03**

### Lash Extension Applicator

This Curved Tip Lash Extension Applicator by Amorus is ideal for precise, professional-looking lash extensions at home. Designed for your comfort with beginner-friendly shape and easy-to-clean stainless steel. It's a perfect match for Amorus DIY Lash Extensions.

Easy to use / ideal for extensions / comfortable grip / stainless steel / cruelty-free