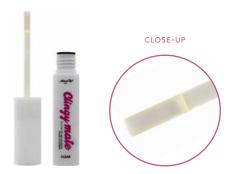

### K-CM4C

# Clingy Mate Lash Adhesive | Clear

This Clingy Mate Lash Adhesive is compatible with any eyelash style, including synthetic and natural fibers.

 $Long-lasting \ / \ waterproof \ / \ formal dehyde-free \ / \ silicone \ tip \ / \ vegan \ / \ cruelty-free$ 

#### DISPLAY

### QUANTITY

Units per display Per master case 1 dozen 24 dozens