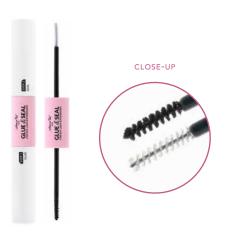

### CO-GNSD

# DIY Lash Extensions | Glue&Seal

The Glue & Seal system is a perfect match for the Amorus DIY Lash Extensions, ensuring a long-lasting effect with a non-sticky and mess-free formula.

Easy to apply / comfortable / long lasting / cruelty-free