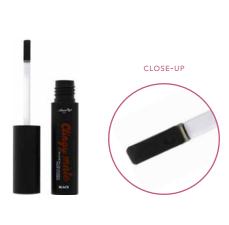

### K-CM4B

# Clingy Mate Lash Adhesive | Black

This Clingy Mate Lash Adhesive is compatible with any eyelash style, including synthetic and natural fibers.

Long-lasting / waterproof / formaldehyde-free / silicone tip / vegan / cruelty-free

#### DISPLAY

#### QUANTITY

Units per display Per master case