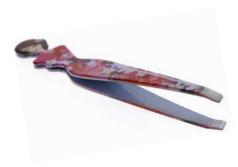

### TZ-LADY

# Sexy Lady Tweezer

This Sexy Lady Tweezer is designed to give you a precise false eyelash application with its easy-to-use and beginner friendly shape. This tool applies lashes in a breeze with its multi-purpose tip.

Easy to use / double-sided / professional quality / cruelty-free

PACK

Units per pack Per master case QUANTITY