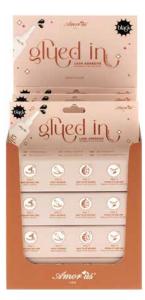

# Glued In Lash Adhesive 7g | Black

Glued In lash adhesive by Amorus is compatible with any style eyelash, from synthetic to natural fibers. Its quick drying Formaldehyde-free formula was designed to last in place throughout the day.

 $\label{long-lasting problem} Long-lasting / quick-drying / waterproof / formaldehyde-free / made in Korea / easy to remove / no lifting / no tackiness / cruelty-free$ 

#### DISPLAY

Units per pack Per inner box Per master case

#### QUANTITY

1 dozen 12 dozens 48 dozens