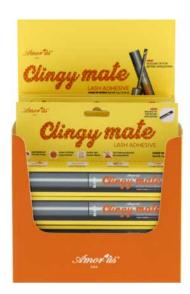

### K-CM4B

# Clingy Mate Lash Adhesive | Black

This Clingy Mate Lash Adhesive is compatible with any eyelash style, including synthetic and natural fibers.

Long-lasting / waterproof / formaldehyde-free / silicone tip / vegan / cruelty-free

#### DISPLAY

#### QUANTITY

Units per display Per master case