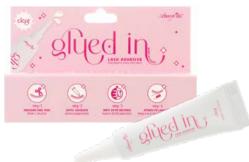

# Glued In Lash Adhesive 7g | Clear

Glued In lash adhesive by Amorus is compatible with any style eyelash, from synthetic to natural fibers. Its quick drying Formaldehyde-free formula was designed to last in place throughout the day.

Long-lasting / quick-drying / waterproof / formaldehyde-free / made in Korea / easy to remove / no lifting / no tackiness / cruelty-free

#### DISPLAY

Units per pack Per inner box Per master case

#### QUANTITY

1 dozen 12 dozens 48 dozens