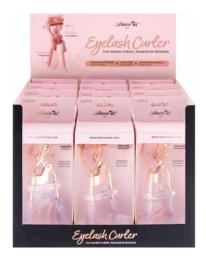

### LASHC-01

# Eyelash Curler | Flat Handle

Enjoy maximum lift effect with this eyelash curler by Amorus. Adapted to fit all eye types. This high-quality professional grade tool is the perfect addition to your beauty routine.

Pinch free / comfortable handle / maximum lift effect / cruelty-free