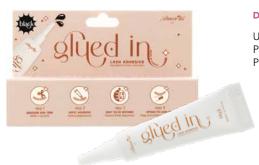

# Glued In Lash Adhesive 7g | Black

Glued In lash adhesive by Amorus is compatible with any style eyelash, from synthetic to natural fibers. Its quick drying Formaldehyde-free formula was designed to last in place throughout the day.

 $\label{long-lasting problem} Long-lasting / quick-drying / waterproof / formaldehyde-free / made in Korea / easy to remove / no lifting / no tackiness / cruelty-free$ 

#### DISPLAY

Units per pack Per inner box Per master case

#### QUANTITY

1 dozen 12 dozens 48 dozens