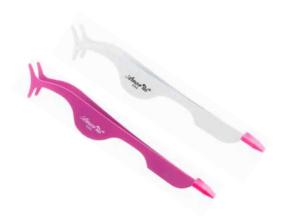

# Eyelash Applicator | Dual Tip

This Dual Tip Eyelash Applicator is an easy to use tool that applies lashes quickly and on point.

Easy to use / silicon tip / comfortable grip / cruelty-free

# Eyelash Applicator | Point Tip

This Point Tip Eyelash Applicator is designed to give you a precise false eyelash application with its easy-to-use and beginner friendly shape.

Easy to use / ideal for lash strips / comfortable grip / cruelty-free