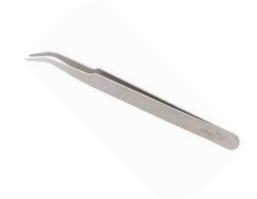

# Sexy Lady Tweezer

This Sexy Lady Tweezer is designed to give you a precise false eyelash application with its easy-to-use and beginner friendly shape. This tool applies lashes in a breeze with its multi-purpose tip.

Easy to use / double-sided / professional quality / cruelty-free

PACK

Units per pack Per master case QUANTITY