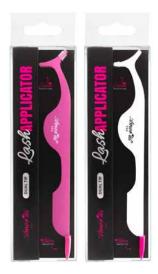

# Eyelash Applicator | Dual Tip

This Dual Tip Eyelash Applicator is an easy to use tool that applies lashes quickly and on point.

Easy to use / silicon tip / comfortable grip / cruelty-free

#### DISPLAY

Units per pack Per master case

#### QUANTITY

1 dozen 24 dozens