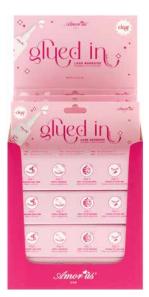

# Glued In Lash Adhesive 7g | Clear

Glued In lash adhesive by Amorus is compatible with any style eyelash, from synthetic to natural fibers. Its quick drying Formaldehyde-free formula was designed to last in place throughout the day.

Long-lasting / quick-drying / waterproof / formaldehyde-free / made in Korea / easy to remove / no lifting / no tackiness / cruelty-free

#### DISPLAY

Units per pack Per inner box Per master case

#### QUANTITY

1 dozen 12 dozens 48 dozens