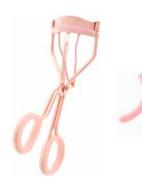

### LASHC-02

# Eyelash Curler | Hoop Handle

Enjoy maximum lift effect with this eyelash curler by Amorus. Adapted to fit all eye types. This high-quality professional grade tool is the perfect addition to your beauty routine.

Pinch free / comfortable handle / maximum lift effect / cruelty-free