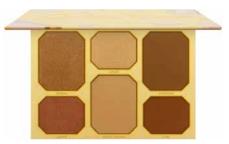

## CO-GFFD

## Golden Fever Contour & Highlighter Palette

This Golden Fever Contour & Highlighter Palette is a six-pan face palette featuring bronzer, highlighter, contour in highly-pigmented, universally flattering shades with matte and shimmer finishes.

Matte and shimmer duo finish / silky soft / buildable / blendable / lightweight / cruelty-free

DISPLAY

Units per display

Per master case

QUANTITY 1 dozen

6 displays