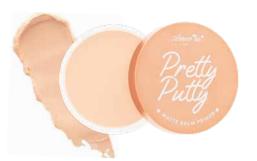

#### CO-PPMD

## Pretty Putty Matte Primer

This putty will create the perfect base for your favorite foundation to go on smoothly. Make your skin stay matte and minimize the appearance of your pores.

Silky smooth / poreless matte finish / long lasting / paraben-free / cruelty-free

DISPLAY

PLAT

Units per display Per master case

#### QUANTITY