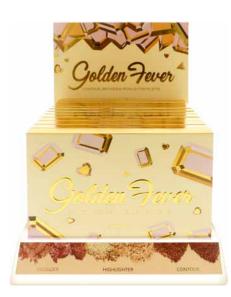

## CO-GFFD

## Golden Fever Contour & Highlighter Palette

This Golden Fever Contour & Highlighter Palette is a six-pan face palette featuring bronzer, highlighter, contour in highly-pigmented, universally flattering shades with matte and shimmer finishes.

Matte and shimmer duo finish / silky soft / buildable / blendable / lightweight / cruelty-free

DISPLAY

Units per display

Per master case

QUANTITY 1 dozen

6 displays