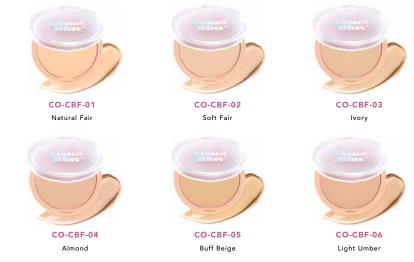

## CO-CBFD

## Cloud Blur Matte Balm Foundation

| DISPLAY                              | QUANTITY               |
|--------------------------------------|------------------------|
| Units per display<br>Per master case | 3 dozens<br>4 displays |
| VARIANT                              |                        |
| Per inner box<br>Per master case     | 12 dozens<br>24 dozens |
|                                      |                        |

The Cloud Blur Matte Balm Foundation by Amorus will provide you with an even and buildable texture. With its easy-to-blend and patch-free formula you will enjoy the flexibility of a balm texture and the coverage for a smooth canvas.

Creamy smooth formula / full coverage / matte finish / paraben-free / cruelty-free