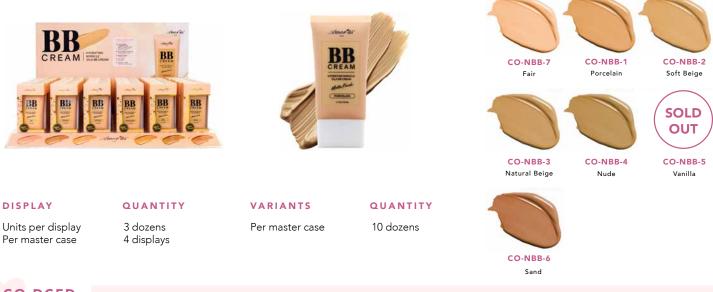

#### CO-NBBD

#### **BB** Cream

This BB Cream will give you a flawless makeup look with its long-wearing, hydrating, natural finish formula featuring SPF 20+ sunscreen.

For normal, combination and oily skin types / buildable coverage / natural finish / SPF 20+ / oil-free / cruelty-free