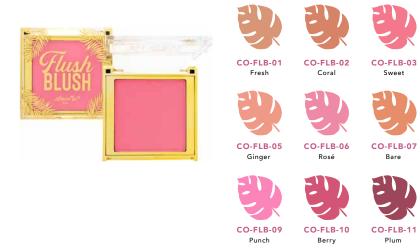

## CO-FLBD

Flush Blush

#### VARIANT

Per inner box Per master case

```
QUANTITY
12 dozens
24 dozens
```

QUANTITY

3 dozens

6 displays

This Flush Blush adds a flirty and natural touch of color to your cheeks. Revel in its long-lasting and buildable formula that always stays true to color.

Silky soft / long-lasting / light-weight / buildable / blendable / cruelty-free