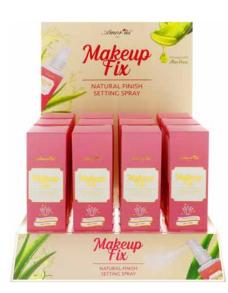

## CO-MSPD

## Makeup Fix Setting Spray

The Makeup Fix Setting Spray will lock and refresh your looks. Its infused aloe vera extract will ensure a natural and long-lasting finish.

This Radiant Glow Cushion Foundation will give you a flawless makeup look with its lightweight,

For dry, normal, combination and oily skin types / buildable coverage / natural finish / SPF 50+ /

Natural finish / long-lasting / light-weight / aloe leaf extract / cruelty-free

long-wearing, and radiant finish formula.

made in Korea / cruelty-free

GLOW