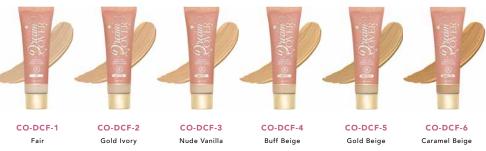

## CO-DCFD

## Dream Cover Matte Foundation

This Dream Cover by Amorus is a matte foundation with a creamy and weightless formula, which will remain with you throughout the day.

Matte finish / weightless / lightweight / hydrating / cruelty-free / made in Korea

#### DISPLAY

Units per display Per master case QUANTITY 3 dozens

4 displays

Units per inner box Per master case

VARIANT

QUANTITY

1 dozen 24 dozens