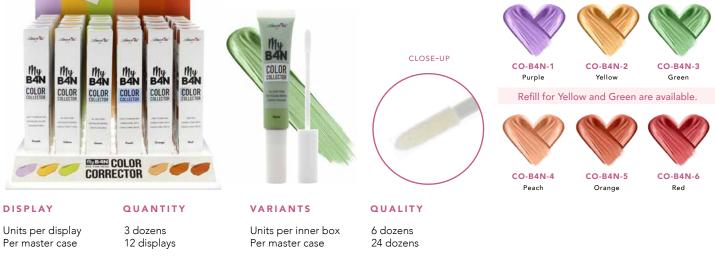

#### CO-B4ND

## My B4N Color Corrector

The My B4N Color Correctors are ultra-blendable, highly pigmented color correctors to neutralize skin discoloration and even the skin tone.

Full coverage / weightless / waterproof / comfort matte finish / hydrating / cruelty-free