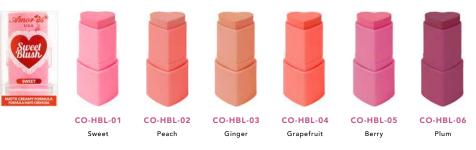

#### CO-HBLD

## Sweet Blush | Heart Stick Blush

Enjoy this creamy and ready-to-roll formula at the tip of your hands. Designed with high payoff, easy to blend and buildable formula. Indulge in its matte and carefully selected color range.

Color range for every skin tone / 6 shades / easy to blend / high payoff / matte creamy formula / cruelty-free

**DISPLAY** Units per display Per master case QUANTITY 3 dozens 8 displays VARIANTS Units per inner box Per master case **QUANTITY** 1 dozen

24 dozens