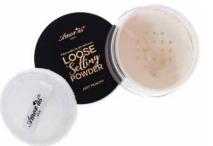

## CO-LSPD

#### Loose Setting Powder

This Loose Setting Powder will give your skin a polished, soft-to-the-touch, matte finish while lengthening makeup wear time.

3 shades / ultra fine / lightweight / long-wearing / pore-minimizing / mattifying / non-drying / semi-translucent / cruelty-free

Units per display Per master case QUANTITY

2 dozens 6 displays VARIANTS Per master case Per inner box

**QUANTITY** 12 dozens 3 dozens

CO-LSP-02

Vanilla

CO-LSP-01 HD CO-LSP-03 Just Peachy

ust Peachy