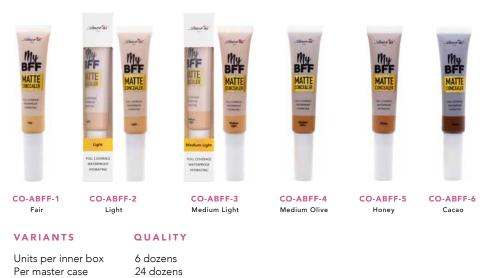

## **CO-ABFFD**

## My BFF Matte Concealer

DISPLAY Units per display Per master case

3 dozens 12 displays The My BFF Matte Concealer completely covers dark circles, hyperpigmentation, redness, and pimples. The waterproof formula doesn't crease or sit in fine lines.

Full coverage / weightless / waterproof / comfort matte finish / hydrating / cruelty-free