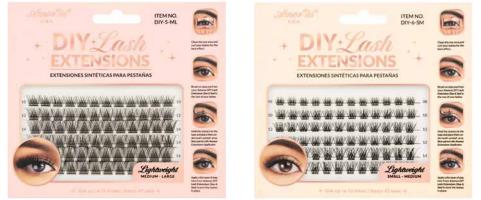

Medium-Large | 10mm to 16mm

ENSIONS

44444 4 4 4

EXTENSIONES SINTÉTICAS PARA PESTAÑAS

DIY-2-SM Small-Medium | 8mm to 14mm

DIY-2-ML Medium-Large | 10mm to 16mm

DIY-4-ML Medium-Large | 10mm to 16mm

DIY-3-ML Medium-Large | 10mm to 16mm

DIY-5-SM Small-Medium | 8mm to 14mm

ITEM NO DIY-4-SM

DIY-4-SM Small-Medium | 8mm to 14mm