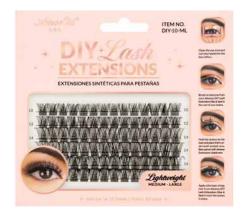

### DIY LASH EXTENTIONS COLLECTION

DIY-10-SM Small-Medium I 8mm to 14mm

DIY-10-ML Medium-Large | 10mm to 16mm

DIY-11-SM Small-Medium I 8mm to 14mm

DIY-11-ML Medium-Large | 10mm to 16mm