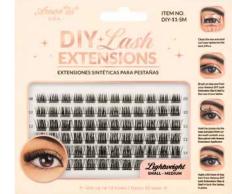

DIY-9-SM Small-Medium | 8mm to 14mm

DIY-9-ML Medium-Large | 10mm to 16mm

ITEM NO. DIY-8-ML NSIC EXTENSIONES SINTÉTICAS PARA PESTAÑAS

DIY-8-ML Medium-Large | 10mm to 16mm