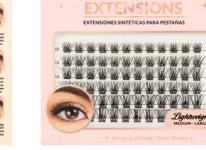

#### **DIY LASH EXTENTIONS COLLECTION**

DIY-6-ML Medium-Large | 10mm to 16mm

ITEM NO. DIY-6-ML

DIY-5-ML Medium-Large | 10mm to 16mm

DIY-8-SM Small-Medium | 8mm to 14mm

ENSIONS

ITEM NO. DIY-7-ML

DIY-7-SM Small-Medium | 8mm to 14mm

DIY-9-SM Small-Medium | 8mm to 14mm

DIY-9-ML Medium-Large | 10mm to 16mm

ITEM NO. DIY-8-ML NSIC EXTENSIONES SINTÉTICAS PARA PESTAÑAS

DIY-8-ML Medium-Large | 10mm to 16mm