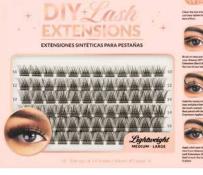

#### **DIY LASH EXTENTIONS COLLECTION**

C-CURL EFFECT

EASY TO APPLY

LONG LASTING

ITEM NO. DIY-1-ML

ITEM NO. DIY-3-SM

COMFORTABLE

**CRUELTY-FREE** 

Medium-Large | 10mm to 16mm

ENSIONS

44444 4 4 4

EXTENSIONES SINTÉTICAS PARA PESTAÑAS

DIY-2-SM Small-Medium | 8mm to 14mm

DIY-2-ML Medium-Large | 10mm to 16mm

DIY-4-ML Medium-Large | 10mm to 16mm

DIY-3-ML Medium-Large | 10mm to 16mm