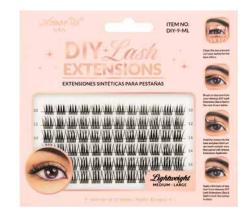

DIY-9-SM Small-Medium | 8mm to 14mm

DIY-9-ML Medium-Large | 10mm to 16mm

ITEM NO. DIY-8-ML NSIC EXTENSIONES SINTÉTICAS PARA PESTAÑAS

DIY-8-ML Medium-Large | 10mm to 16mm