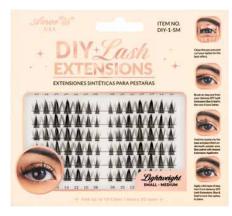

#### **DIY LASH EXTENTIONS COLLECTION**

C-CURL EFFECT

EASY TO APPLY

LONG LASTING

ITEM NO. DIY-1-ML

ITEM NO. DIY-3-SM

COMFORTABLE

**CRUELTY-FREE** 

DIY-5-SM Small-Medium | 8mm to 14mm

ITEM NO DIY-4-SM

DIY-4-SM Small-Medium | 8mm to 14mm