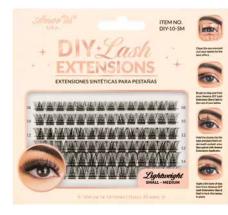

### DIY LASH EXTENTIONS COLLECTION

DIY-10-SM Small-Medium I 8mm to 14mm

DIY-10-ML Medium-Large | 10mm to 16mm

DIY-11-SM Small-Medium I 8mm to 14mm

DIY-11-ML Medium-Large | 10mm to 16mm