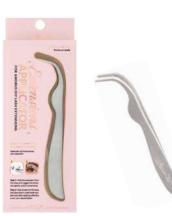

#### **DIY-DISPLAY**

DIY Lash Extensions Display

LAN-03 Lash Extension Applicator

CO-GNSD DIY Lash Extensions | Glue&Seal

Create a unique and versatile lash combo with these DIY Lash Extensions by Amorus. This collection is designed to customize your style for any occasion. Each cluster features high quality faux mink and extra comfortable band for up to 10 uses.