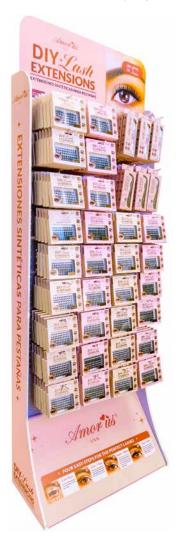

#### **DIY-DISPLAY**

DIY Lash Extensions Display

LAN-03 Lash Extension Applicator

CO-GNSD DIY Lash Extensions | Glue&Seal

Create a unique and versatile lash combo with these DIY Lash Extensions by Amorus. This collection is designed to customize your style for any occasion. Each cluster features high quality faux mink and extra comfortable band for up to 10 uses.

#### DISPLAY

#### QUANTITY

Per inner box Per master case 3 dozens 12 dozens Display dimensions: 60 cm (W) x 179 cm (H) Thickness: 1.2" Bottom diameter: 60 cm x 30cm Weight: 47 lbs

All lashes should fit perfectly on the metal display stand.