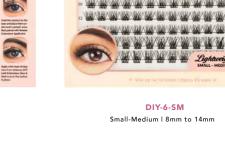

#### **DIY LASH EXTENTIONS COLLECTION**

DIY-6-ML Medium-Large | 10mm to 16mm

ITEM NO. DIY-6-ML

DIY-5-ML Medium-Large | 10mm to 16mm

DIY-8-SM Small-Medium | 8mm to 14mm

ENSIONS

ITEM NO. DIY-7-ML

DIY-7-SM Small-Medium | 8mm to 14mm