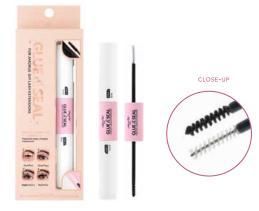

#### **DIY-DISPLAY**

DIY Lash Extensions Display

LAN-03 Lash Extension Applicator

CO-GNSD DIY Lash Extensions | Glue&Seal

Create a unique and versatile lash combo with these DIY Lash Extensions by Amorus. This collection is designed to customize your style for any occasion. Each cluster features high quality faux mink and extra comfortable band for up to 10 uses.