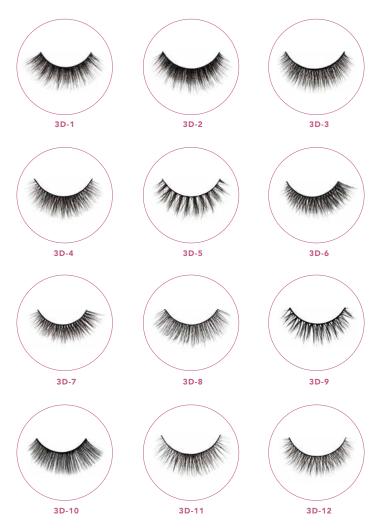

#### 3D FAUX MINK COLLECTION

#### **3D-ELASHSET-MIX**

3D Silk Mink Eyelash Display | Set 3D Mix (3D Lashes #1-48 & Premium Lashes #1-18)

The 3D Faux Mink False Eyelash collection is curated to amplify your eye look from day to night in a blink of an eye. These lashes are delicately composed of ultra soft, 3D, high-quality synthetic fibers that mimic mink to provide the natural-look of volume, length and a touch of drama—all-in-one.