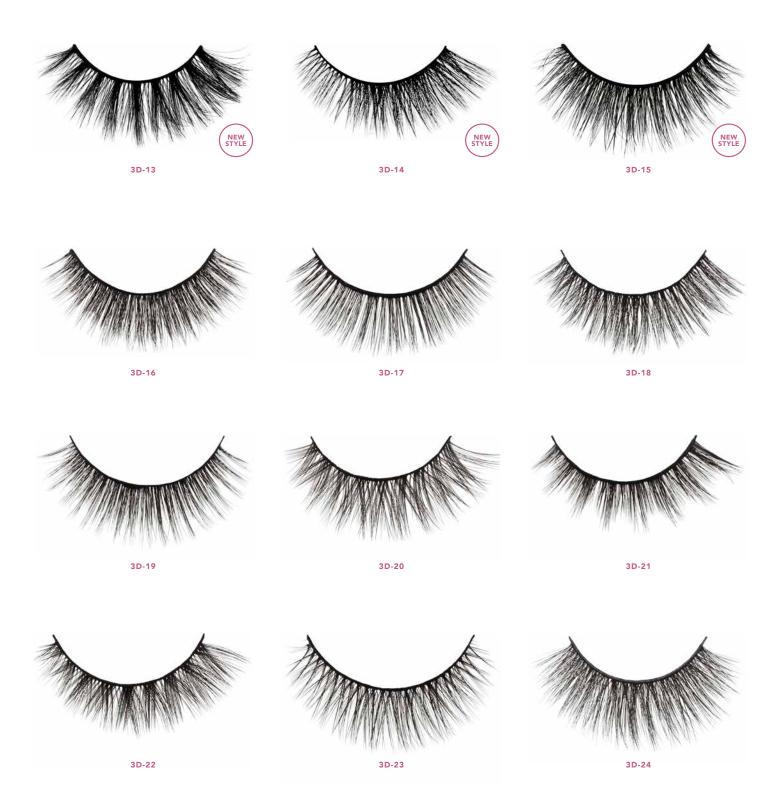

#### 3D FAUX MINK COLLECTION

#### **3D-ELASHSET-MIX**

3D Silk Mink Eyelash Display | Set 3D Mix (3D Lashes #1-48 & Premium Lashes #1-18)

The 3D Faux Mink False Eyelash collection is curated to amplify your eye look from day to night in a blink of an eye. These lashes are delicately composed of ultra soft, 3D, high-quality synthetic fibers that mimic mink to provide the natural-look of volume, length and a touch of drama—all-in-one.