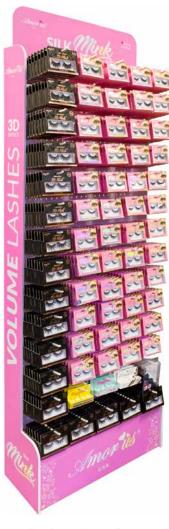

#### **3D-ELASHSET-MIX**

3D Silk Mink Eyelash Display | Set 3D Mix (3D Lashes #1-48 & Premium Lashes #1-18)

The 3D Faux Mink False Eyelash collection is curated to amplify your eye look from day to night in a blink of an eye. These lashes are delicately composed of ultra soft, 3D, high-quality synthetic fibers that mimic mink to provide the natural-look of volume, length and a touch of drama—all-in-one.

Display is provided for free with purchase of all 3D Premium Lashes. See all Premium lash styles starting on page 91.

DISPLAY

QUANTITY

Units per display 66 dozens

3D Lashes: #1–48 Premium Lashes: #1–18 LASHES

Per inner box Per master case QUANTITY

6 dozens 48 dozens Display dimensions: 22" (W) x 68 1/2" (H)

Thickness: 1.2"

Bottom diameter: 16" x 16" Weight: 47 lbs

All lashes should fit perfectly on the metal display stand.