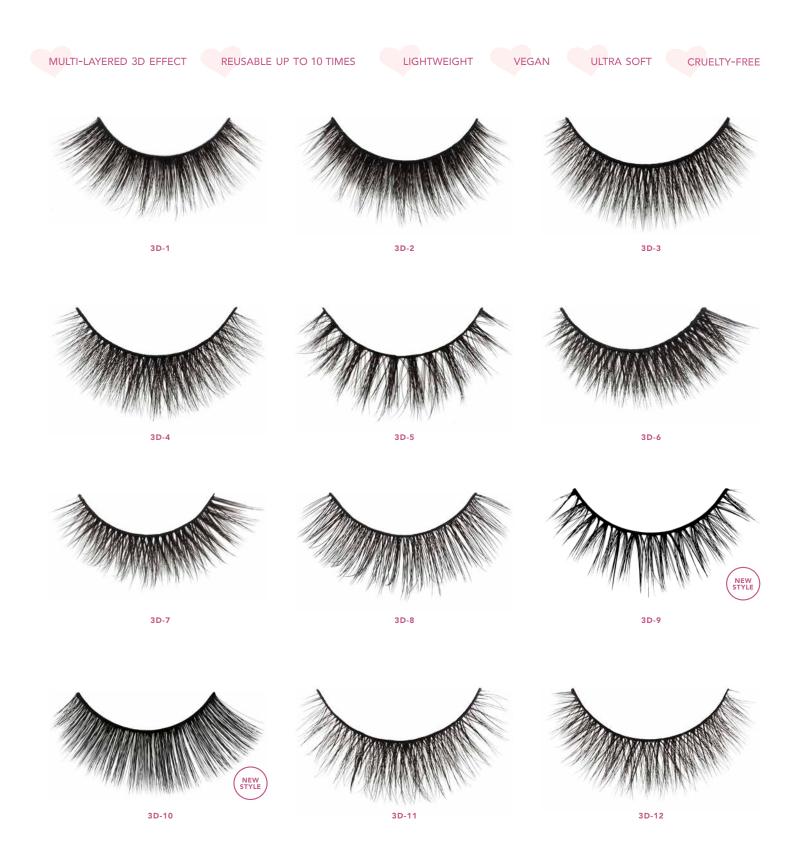

#### 3D FAUX MINK COLLECTION

#### **3D-ELASHSET-MIX**

3D Silk Mink Eyelash Display | Set 3D Mix (3D Lashes #1-48 & Premium Lashes #1-18)

The 3D Faux Mink False Eyelash collection is curated to amplify your eye look from day to night in a blink of an eye. These lashes are delicately composed of ultra soft, 3D, high-quality synthetic fibers that mimic mink to provide the natural-look of volume, length and a touch of drama—all-in-one.