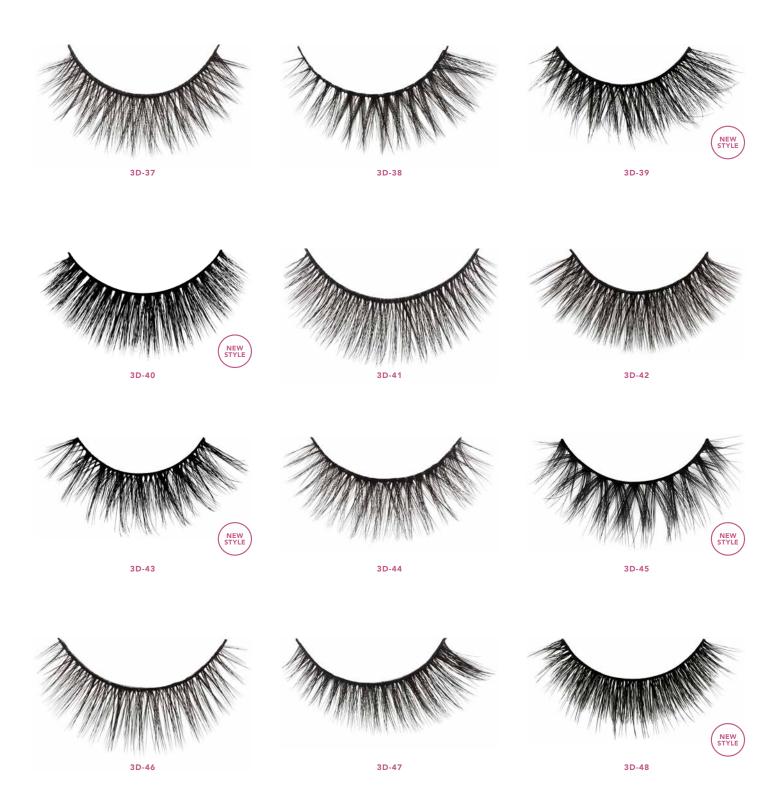

#### **3D-ELASHSET-MIX**

3D Silk Mink Eyelash Display | Set 3D Mix (3D Lashes #1-48 & Premium Lashes #1-18)

The 3D Faux Mink False Eyelash collection is curated to amplify your eye look from day to night in a blink of an eye. These lashes are delicately composed of ultra soft, 3D, high-quality synthetic fibers that mimic mink to provide the natural-look of volume, length and a touch of drama—all-in-one.