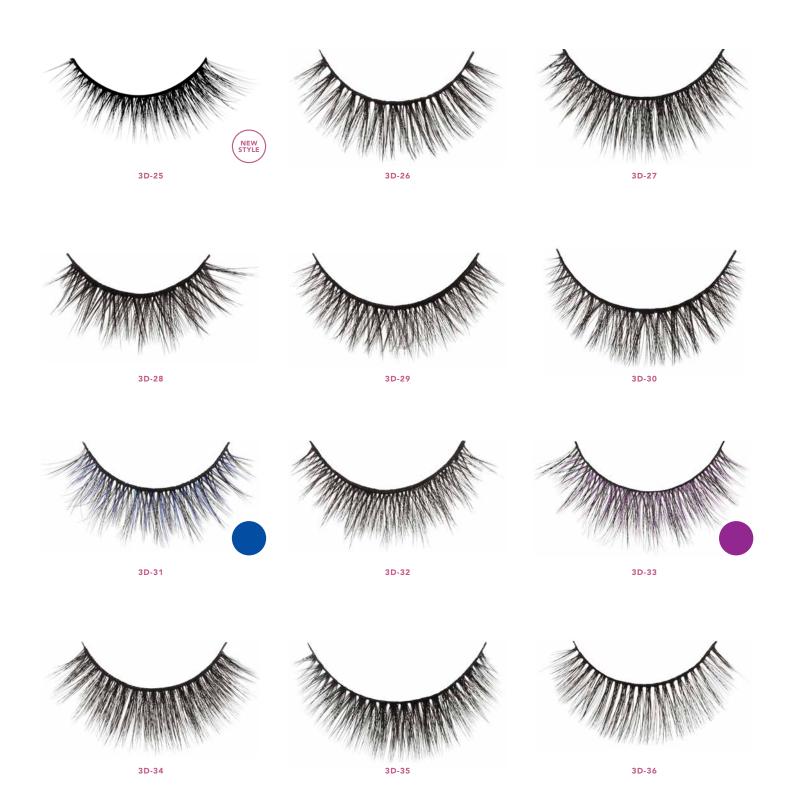

#### **3D-ELASHSET-MIX**

3D Silk Mink Eyelash Display | Set 3D Mix (3D Lashes #1-48 & Premium Lashes #1-18)

The 3D Faux Mink False Eyelash collection is curated to amplify your eye look from day to night in a blink of an eye. These lashes are delicately composed of ultra soft, 3D, high-quality synthetic fibers that mimic mink to provide the natural-look of volume, length and a touch of drama—all-in-one.