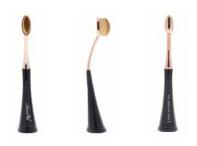

# **BR-144**

# Premium Selfie Oval Brush

This Premium Selfie Oval Brush is designed to give you an effortless makeup application with its very soft, and dense teardrop brush head. It features a self-standing base designed to stand out with style on your vanity.