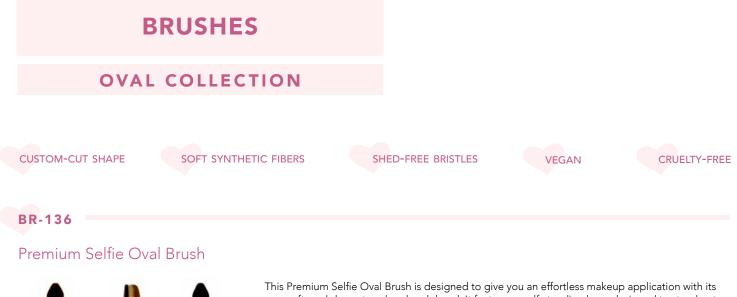

This Premium Selfie Oval Brush is designed to give you an effortless makeup application with its very soft, and dense teardrop brush head. It features a self-standing base designed to stand out with style on your vanity.

# **BR-143**

Premium Selfie Oval Brush

This Premium Selfie Oval Brush is designed to give you an effortless makeup application with its very soft, and dense teardrop brush head. It features a self-standing base designed to stand out with style on your vanity.