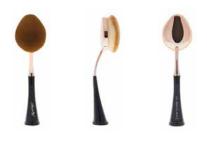

# Premium Selfie Oval Brush

This Premium Selfie Oval Brush is designed to give you an effortless makeup application with its very soft, and dense teardrop brush head. It features a self-standing base designed to stand out with style on your vanity.