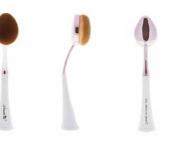

# **BR-143**

Premium Selfie Oval Brush

This Premium Selfie Oval Brush is designed to give you an effortless makeup application with its very soft, and dense teardrop brush head. It features a self-standing base designed to stand out with style on your vanity.

This Premium Selfie Oval Brush is designed to give you an effortless makeup application with its very soft, and dense teardrop brush head. It features a self-standing base designed to stand out with style on your vanity.