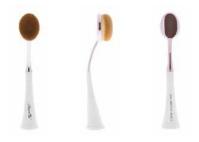

# **BR-145**

# Premium Selfie Oval Brush

This Premium Selfie Oval Brush is designed to give you an effortless makeup application with its very soft, and dense oval brush head. It features a self-standing base designed to stand out with style on your vanity.

# **BR-146**

# Premium Selfie Oval Brush

This Premium Selfie Oval Brush is designed to give you an effortless makeup application with its very soft, and dense teardrop brush head. It features a self-standing base designed to stand out with style on your vanity.