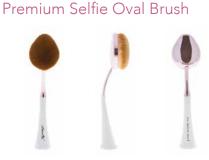

# **BR-146**

# Premium Selfie Oval Brush

This Premium Selfie Oval Brush is designed to give you an effortless makeup application with its very soft, and dense teardrop brush head. It features a self-standing base designed to stand out with style on your vanity.