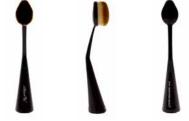

# Premium Selfie Oval Brush

This Premium Selfie Oval Brush is designed to give you an effortless makeup application with its very soft, and dense teardrop brush head. It features a self-standing base designed to stand out with style on your vanity.

# Premium Selfie Oval Brush

This Premium Selfie Oval Brush is designed to give you an effortless makeup application with its very soft, and dense oval brush head. It features a self-standing base designed to stand out with style on your vanity.