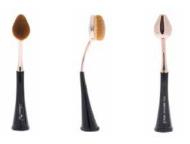

# **BR-143**

Premium Selfie Oval Brush

This Premium Selfie Oval Brush is designed to give you an effortless makeup application with its very soft, and dense teardrop brush head. It features a self-standing base designed to stand out with style on your vanity.

This Premium Selfie Oval Brush is designed to give you an effortless makeup application with its very soft, and dense teardrop brush head. It features a self-standing base designed to stand out with style on your vanity.