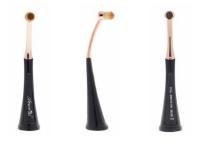

# **BR-145**

# Premium Selfie Oval Brush

This Premium Selfie Oval Brush is designed to give you an effortless makeup application with its very soft, and dense oval brush head. It features a self-standing base designed to stand out with style on your vanity.