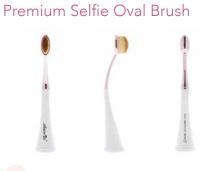

This Premium Selfie Oval Brush is designed to give you an effortless makeup application with its very soft, and dense teardrop brush head. It features a self-standing base designed to stand out with style on your vanity.

# **BR-143**

Premium Selfie Oval Brush

This Premium Selfie Oval Brush is designed to give you an effortless makeup application with its very soft, and dense teardrop brush head. It features a self-standing base designed to stand out with style on your vanity.