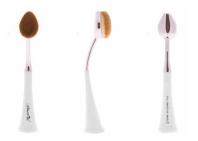

# **BR-149**

# **BR-150**

# Premium Selfie Oval Brush

This Premium Selfie Oval Brush is designed to give you an effortless makeup application with its very soft, and dense teardrop brush head. It features a self-standing base designed to stand out with style on your vanity.