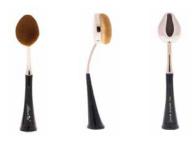

# Premium Selfie Oval Brush

This Premium Selfie Oval Brush is designed to give you an effortless makeup application with its very soft, and slim oval brush head. It features a self-standing base designed to stand out with style on your vanity.