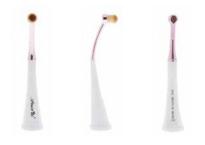

# Premium Selfie Oval Brush

This Premium Selfie Oval Brush is designed to give you an effortless makeup application with its very soft, and dense teardrop brush head. It features a self-standing base designed to stand out with style on your vanity.

# Premium Selfie Oval Brush

This Premium Selfie Oval Brush is designed to give you an effortless makeup application with its very soft, and dense oval brush head. It features a self-standing base designed to stand out with style on your vanity.