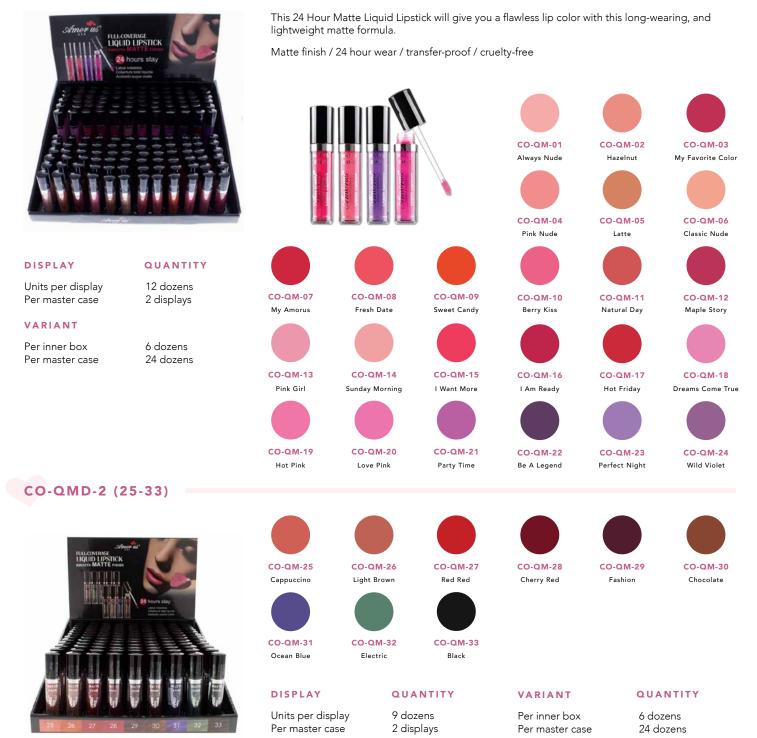

# CO-QMD (1-24)

## Matte Liquid Lipstick

## Matte Liquid Lipstick

This 24 Hour Matte Liquid Lipstick will give you a flawless lip color with this long-wearing, and lightweight matte formula.

Matte finish / 24 hour wear / transfer-proof / cruelty-free

Units per display Per master case

DISPLAY

QUANTITY 4 dozens 10 displays