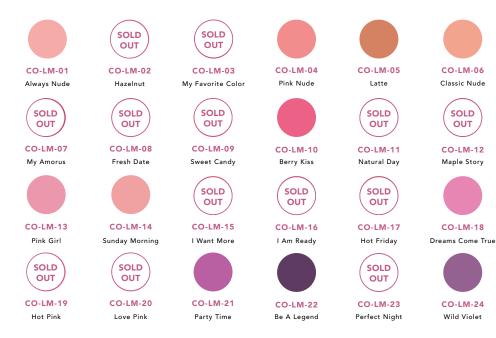

## CO-LM-01 to 24

## Matte Lipstick

#### VARIANT

Per inner box Per master case **QUANTITY** 6 dozens 24 dozens This Matte Lipstick will give your lips a pop of color with its smooth and matte finish. Matte finish / sweet scented / cruelty-free

## CO-LMD-2 (25-33)

SOLD

OUT

CO-LM-26

Light Brown

CO-LM-32

Electric

CO-LM-31 Ocean Blue

### DISPLAY

Units per display Per master case CO-LM-27 Red Red

CO-LM-33 Black

QUANTITY

9 dozens

2 displays

#### VARIANT

SOLD

OUT

CO-LM-28

Cherry Red

Per inner box Per master case

#### QUANTITY

CO-LM-29

Fashion

6 dozens 24 dozens

**CO-LM-30** 

Chocolate

29