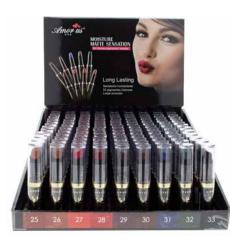

& Lipliner Pencil | Long 180 mm



Units per display Per master case

144 dozens 12 displays

These Eyeliner & Lipliner Pencils will give you a budge-proof finish with this long-wearing, color rich, matte formula. You'll get clean lines and prevent feathering for a contoured, matte finish look.

Matte finish / long-lasting / water-proof / infused with Coconut oil / at length of 7 3/4" / fits in purse / cruelty-free



Coral Pink

Nude Nude

Wine

CO-PL-10 Classic Red

SOLD CO-PL-11

Natural



CO-PL-06

Neon Pink

LIPS

## CO-LM-01 to 24

## Matte Lipstick



#### VARIANT

Per inner box Per master case **QUANTITY** 6 dozens 24 dozens This Matte Lipstick will give your lips a pop of color with its smooth and matte finish. Matte finish / sweet scented / cruelty-free



## CO-LMD-2 (25-33)





SOLD

OUT

CO-LM-26

Light Brown

CO-LM-32

Electric



CO-LM-31 Ocean Blue

### DISPLAY

Units per display Per master case CO-LM-27 Red Red



CO-LM-33 Black

QUANTITY

9 dozens

2 displays

#### VARIANT

SOLD

OUT

CO-LM-28

Cherry Red

Per inner box Per master case

#### QUANTITY

CO-LM-29

Fashion

6 dozens 24 dozens

**CO-LM-30** 

Chocolate

29

# CO-QMD (1-24)

## Matte Liquid Lipstick



## CO-SLMD

# Silky Matte Lipstick | Acrylic Display



## CO-QMD-1N

## Matte Liquid Lipstick

This 24 Hour Matte Liquid Lipstick will give you a flawless lip color with this long-wearing, and lightweight matte formula.

Matte finish / 24 hour wear / transfer-proof / cruelty-free



Units per display Per master case

DISPLAY

QUANTITY 4 dozens 10 displays

# CO-QMD-2N

Matte Liquid Lipstick