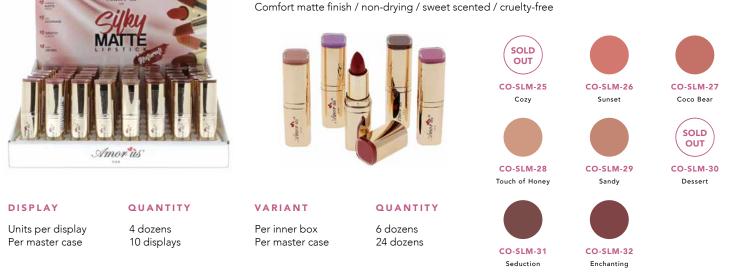

## Silky Matte Lipstick | Vibrant

DISPLAY

Units per display Per master case

| Q |   |   | B. I | <b>T</b> 1 | <br>v |
|---|---|---|------|------------|-------|
| Q | υ | А | IN   |            | Τ.    |
|   |   |   |      |            |       |

4 dozens 10 displays This Silky Matte Lipstick will give you a luscious lip with this lightweight, silky smooth, comfortable matte formula. You'll get bold color payoff that glides on smooth for a moisturized, comfort matte finish.

Comfort matte finish / non-drying / sweet scented / cruelty-free

VARIANT

Per inner box Per master case QUANTITY

# 6 dozens

24 dozens

CO-SLM-07

Juicy

CO-SLM-03

Vibrancy

CO-SLM-06 Sunshine

Darling