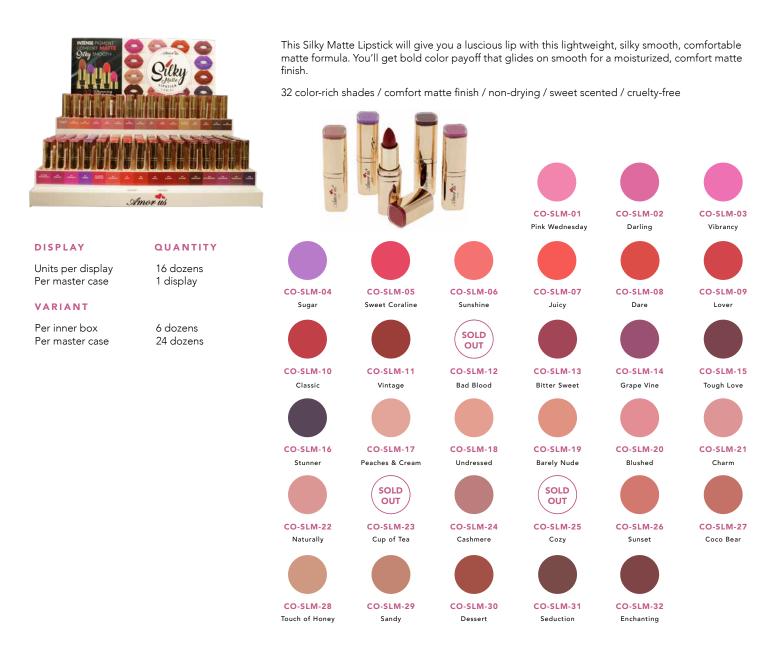

## Silky Matte Lipstick | Vibrant

DISPLAY

Units per display Per master case

| Q |   |   | B. I | <b>T</b> 1 | <br>v |
|---|---|---|------|------------|-------|
| Q | υ | А | IN   |            | Τ.    |
|   |   |   |      |            |       |

4 dozens 10 displays This Silky Matte Lipstick will give you a luscious lip with this lightweight, silky smooth, comfortable matte formula. You'll get bold color payoff that glides on smooth for a moisturized, comfort matte finish.

Comfort matte finish / non-drying / sweet scented / cruelty-free

VARIANT

Per inner box Per master case QUANTITY

# 6 dozens

24 dozens

CO-SLM-07

Juicy

CO-SLM-03

Vibrancy

CO-SLM-06 Sunshine

Darling