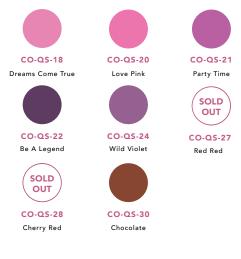

# CO-QSD

## Matte Lipstain Liquid Lipstick

DISPLAY

Units per display Per master case

#### VARIANT

Per inner box Per master case 6 dozens 24 dozens

QUANTITY

12 dozens

2 displays

This Matte Lipstain Liquid Lipstick will give you a comfortable matte lip color with this lightweight matte formula.

Matte finish / transfer resistant / lightweight / cruelty-free