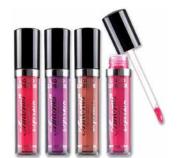

#### COLOR PER DISPLAY QUANTITY

01, 02, 04, 08 03, 05, 06, 07 8 pieces 4 pieces

This Sleeky Kiss Plumping Lip Gloss boldly creates the appearance of fuller lips with a tantalizing

High shine finish / lip plumbing effect / non-sticky / moisturizing / easy-to-use / cruelty-free

## **CO-SLEEKY**

## Sleeky Kiss Plumping Lip Gloss

#### DISPLAY

Units per display Per master case

QUANTITY 3 dozens 8 displays

tingle in a high-shine, shimmering finish.

CO-MVLD