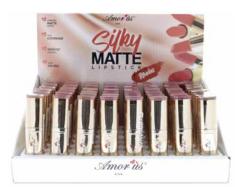

l give you a luscious lip with this lightweight, silky smooth, comfortable matte formula. You'll get bold color payoff that glides on smooth for a moisturized, comfort matte finish.

Comfort matte finish / non-drying / sweet scented / cruelty-free



VARIANT

Per inner box Per master case QUANTITY

# 6 dozens

24 dozens



CO-SLM-07

Juicy

CO-SLM-03

Vibrancy

CO-SLM-06 Sunshine







Darling

### **CO-MBLD**

# Silky Matte Lipstick | Berries



DISPLAY Units per display Per master case

QUANTITY 4 dozens 10 displays



VARIANT Per inner box Per master case

finish.



Comfort matte finish / non-drying / sweet scented / cruelty-free



CO-SLM-12

Bad Blood





CO-SLM-15 Tough Love



SOLD

OUT

Classic

CO-SLM-13



Grape Vine

Stunner



## **CO-MNLD**

# Silky Matte Lipstick | Nudes



DISPLAY

Units per display Per master case



4 dozens 10 display This Silky Matte Lipstick will give you a luscious lip with this lightweight, silky smooth, comfortable matte formula. You'll get bold color payoff that glides on smooth for a moisturized, comfort matte finish.

This Silky Matte Lipstick will give you a luscious lip with this lightweight, silky smooth, comfortable matte formula. You'll get bold color payoff that glides on smooth for a moisturized, comfort matte

Comfort matte finish / non-drying / sweet scented / cruelty-free



VARIANT Per inner box Per master case



6 dozens 24 dozens



CO-SLM-20

Blushed

SOLD

OUT

CO-SLM-23

Cup of Tea





Barely Nude



CO-SLM-22 Naturally





CO-SLM-24 Cashmere

CO-SLM-21

Charm



#### CO-MTLD

# Silky Matte Lipstick | Naturals