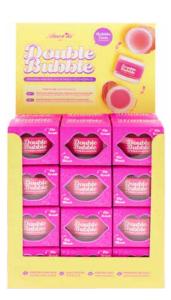

## CO-2BLD

## Double Bubble | Lip Scrub and Mask Duo

Be ready to kiss and tell with the Double Bubble Lip scrub and mask duo by Amorus. Treat yourself to a bubbly and sweet experience that will leave your lips polished and moisturized.

Smooths dry and cracked lips / removes dead skin / Moisturizing / Promotes healing / cruelty-free

#### DISPLAY

Units per display Per master case

#### QUANTITY

2 dozens 12 displays