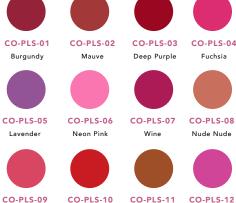

Coral Pink

This Matte Lipstain Liquid Lipstick will give you a comfortable matte lip color with this lightweight

Matte finish / long-lasting / water-proof / infused with Coconut oil / at length of 5 3/4" / fits in purse / cruelty-free

# VARIANT

Per inner box Per master case QUANTITY 12 dozens 144 dozens

Classic Red

CO-PLS-12 Hot Pink

Fuchsia

Natural