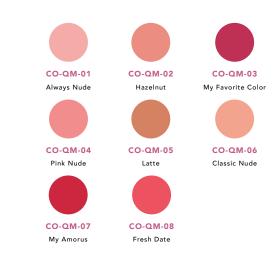

# CO-QMD (1-24)

## Matte Liquid Lipstick

## Matte Liquid Lipstick

This 24 Hour Matte Liquid Lipstick will give you a flawless lip color with this long-wearing, and lightweight matte formula.

Matte finish / 24 hour wear / transfer-proof / cruelty-free