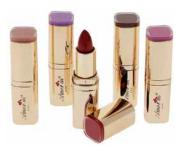

## CO-VELVETY

## Velvety Kiss Matte Liquid Lipstick

Units per display Per master case

| QUANTITY               |  |
|------------------------|--|
| 4 dozens<br>6 displays |  |

This Velvety Kiss Matte Liquid Lipstick is water-resistant, weightless, and crazy long-lasting. With concentrated pigments, this lipstick provides truly matte, saturated color payoff with a lightweight feel.