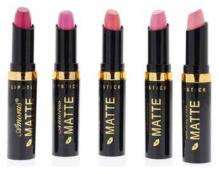

#### VARIANT

Per inner box Per master case **QUANTITY** 6 dozens 24 dozens This Matte Lipstick will give your lips a pop of color with its smooth and matte finish. Matte finish / sweet scented / cruelty-free