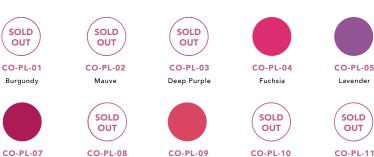

Matte finish / long-lasting / water-proof / infused with Coconut oil / at length of 7 3/4" / fits in purse / cruelty-free

Coral Pink

Nude Nude

Wine

CO-PL-10 Classic Red

SOLD CO-PL-11

Natural

CO-PL-06