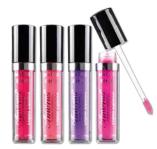

## **CO-SLEEKY**

## Sleeky Kiss Plumping Lip Gloss

#### COLOR PER DISPLAY QUANTITY

01, 02, 04, 08 03, 05, 06, 07 8 pieces 4 pieces

This Sleeky Kiss Plumping Lip Gloss boldly creates the appearance of fuller lips with a tantalizing

High shine finish / lip plumbing effect / non-sticky / moisturizing / easy-to-use / cruelty-free