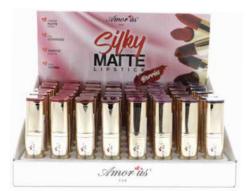

## Silky Matte Lipstick | Vibrant

DISPLAY

Units per display Per master case

| Q |   |   | B. I | <b>T</b> 1 | <br>v |
|---|---|---|------|------------|-------|
| Q | υ | А | IN   |            | Τ.    |
|   |   |   |      |            |       |

4 dozens 10 displays This Silky Matte Lipstick will give you a luscious lip with this lightweight, silky smooth, comfortable matte formula. You'll get bold color payoff that glides on smooth for a moisturized, comfort matte finish.

Comfort matte finish / non-drying / sweet scented / cruelty-free

VARIANT

Per inner box Per master case QUANTITY