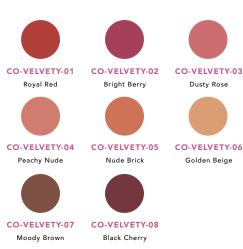

## CO-VELVETY

## Velvety Kiss Matte Liquid Lipstick

Units per display Per master case

| QUANTITY               |  |
|------------------------|--|
| 4 dozens<br>6 displays |  |

This Velvety Kiss Matte Liquid Lipstick is water-resistant, weightless, and crazy long-lasting. With concentrated pigments, this lipstick provides truly matte, saturated color payoff with a lightweight feel.

Matte finish / transfer resistant / lightweight / cruelty-free