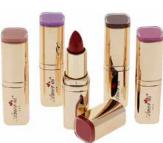

## Silky Matte Lipstick | Vibrant

DISPLAY

Units per display Per master case

| Q |   |   | B. I | <b>T</b> 1 | <br>v |
|---|---|---|------|------------|-------|
| Q | υ | А | IN   |            | Τ.    |
|   |   |   |      |            |       |

4 dozens 10 displays This Silky Matte Lipstick will give you a luscious lip with this lightweight, silky smooth, comfortable matte formula. You'll get bold color payoff that glides on smooth for a moisturized, comfort matte finish.

Comfort matte finish / non-drying / sweet scented / cruelty-free

VARIANT

Per inner box Per master case QUANTITY