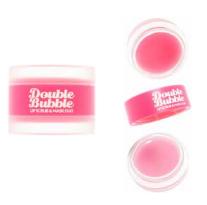

## Double Bubble | Lip Scrub and Mask Duo

Be ready to kiss and tell with the Double Bubble Lip scrub and mask duo by Amorus. Treat yourself to a bubbly and sweet experience that will leave your lips polished and moisturized.

Smooths dry and cracked lips / removes dead skin / Moisturizing / Promotes healing / cruelty-free