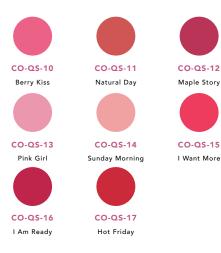

# CO-QSD

## Matte Lipstain Liquid Lipstick

DISPLAY

Units per display Per master case

#### VARIANT

Per inner box Per master case 6 dozens 24 dozens

QUANTITY

12 dozens

2 displays

This Matte Lipstain Liquid Lipstick will give you a comfortable matte lip color with this lightweight matte formula.

Matte finish / transfer resistant / lightweight / cruelty-free