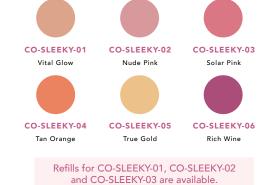

#### COLOR PER DISPLAY QUANTITY

01, 02, 04, 08 03, 05, 06, 07 8 pieces 4 pieces

This Sleeky Kiss Plumping Lip Gloss boldly creates the appearance of fuller lips with a tantalizing

High shine finish / lip plumbing effect / non-sticky / moisturizing / easy-to-use / cruelty-free

## **CO-SLEEKY**

## Sleeky Kiss Plumping Lip Gloss

#### DISPLAY

Units per display Per master case

QUANTITY 3 dozens 8 displays

tingle in a high-shine, shimmering finish.

CO-MVLD