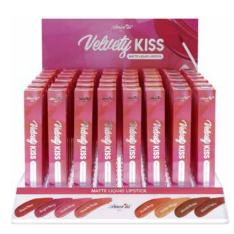

## CO-VELVETY

## Velvety Kiss Matte Liquid Lipstick

Units per display Per master case

| QUANTITY               |  |
|------------------------|--|
| 4 dozens<br>6 displays |  |

This Velvety Kiss Matte Liquid Lipstick is water-resistant, weightless, and crazy long-lasting. With concentrated pigments, this lipstick provides truly matte, saturated color payoff with a lightweight feel.

Matte finish / transfer resistant / lightweight / cruelty-free