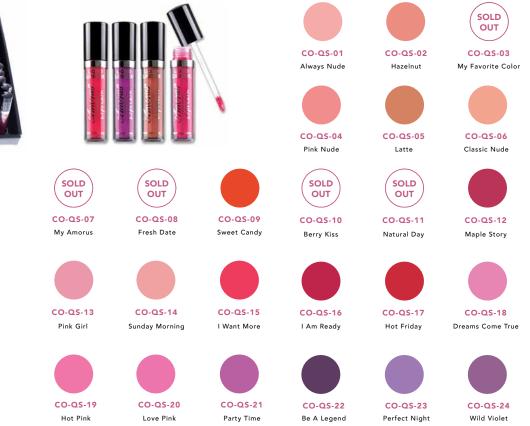

# CO-QSD

## Matte Lipstain Liquid Lipstick

DISPLAY

Units per display Per master case

#### VARIANT

Per inner box Per master case 6 dozens 24 dozens

QUANTITY

12 dozens

2 displays

This Matte Lipstain Liquid Lipstick will give you a comfortable matte lip color with this lightweight matte formula.

Matte finish / transfer resistant / lightweight / cruelty-free