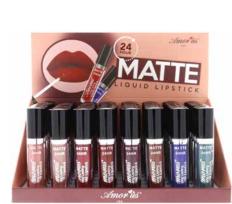

Matte finish / 24 hour wear / transfer-proof / cruelty-free



Units per display Per master case

DISPLAY

QUANTITY 4 dozens 10 displays

# CO-QMD-2N

Matte Liquid Lipstick



#### DISPLAY

Units per display Per master case **QUANTITY** 4 dozens 10 displays This 24 Hour Matte Liquid Lipstick will give you a flawless lip color with this long-wearing, and lightweight matte formula.

Matte finish / 24 hour wear / transfer-proof / cruelty-free





## CO-QMD-3N

## Matte Liquid Lipstick

#### DISPLAY

Units per display Per master case

QUANTITY



Matte finish / 24 hour wear / transfer-proof / cruelty-free

lightweight matte formula.







CO-QM-22 Be A Legend

SOLD OUT

со-ом-19

Hot Pink

CO-QM-23 Perfect Night

со-ом-24 Wild Violet

CO-QMD-4N

Matte Liquid Lipstick

4 dozens 10 displays



#### DISPLAY

Units per display Per master case

QUANTITY 4 dozens 10 displays

This 24 Hour Matte Liquid Lipstick will give you a flawless lip color with this long-wearing, and lightweight matte formula.

This 24 Hour Matte Liquid Lipstick will give you a flawless lip color with this long-wearing, and

Matte finish / 24 hour wear / transfer-proof / cruelty-free





CO-QM-27 Red Red



со-ом-зо Chocolate





CO-QM-26

Light Brown

со-ом-29



CO-QM-32 Electric



# CO-QSD

## Matte Lipstain Liquid Lipstick



DISPLAY

Units per display Per master case

#### VARIANT

Per inner box Per master case 6 dozens 24 dozens

QUANTITY

12 dozens

2 displays

This Matte Lipstain Liquid Lipstick will give you a comfortable matte lip color with this lightweight matte formula.

Matte finish / transfe