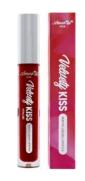

## Velvety Kiss Matte Liquid Lipstick

Units per display Per master case

| QUANTITY               |  |
|------------------------|--|
| 4 dozens<br>6 displays |  |

This Velvety Kiss Matte Liquid Lipstick is water-resistant, weightless, and crazy long-lasting. With concentrated pigments, this lipstick provides truly matte, saturated color payoff with a lightweight feel.

Matte finish / transfer resistant / lightweight / cruelty-free