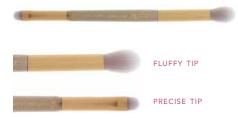

#### Gold Crush Shadow & Crease Brush

This Gold Crush Shadow & Crease Brush effortlessly buffs on allover shadow with one brush and creates contrast for smoky evening looks with the other. Designed for beautifully blended soft and bold looks from day to night, these straightforward brush heads are made with high quality.