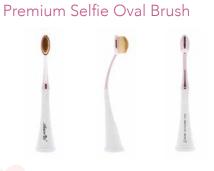

#### **BR-145**

# Premium Selfie Oval Brush

This Premium Selfie Oval Brush is designed to give you an effortless makeup application with its very soft, and dense oval brush head. It features a self-standing base designed to stand out with style on your vanity.