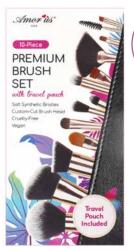

#### **BR-TR-1**

# Premium Brush Set with Pouch | 10 Pieces

The Premium Brush Set with Pouch includes all the essential brushes you need to complete your makeup lookfrom your everyday eye look to the latest trends in highlighting and contouring.

10 pieces / soft synthetic bristles / custom-cut brush head / cruelty-free / vegan

#### DISPLAY

Per inner box Per master case QUANTITY

6 pieces 48 pieces