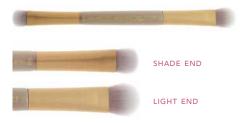

#### **BR-306**

#### Gold Crush Small Shader Brush

This Gold Crush Small Shade Brush is designed for eye contouring. The tapered Shade end is uniquely shaped to precisely sweep on shadow, while the Light end blends and softens product without removing pigment to create a natural-looking, contoured eye looks.