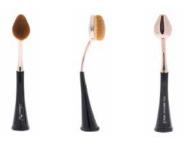

#### **BR-144**

#### Premium Selfie Oval Brush

This Premium Selfie Oval Brush is designed to give you an effortless makeup application with its very soft, and dense teardrop brush head. It features a self-standing base designed to stand out with style on your vanity.