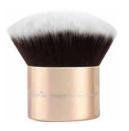

#### **BR-128**

Premium Buffing Foundation Brush

This Premium Buffing Foundation Brush is designed to give you an effortless makeup application with its very soft, and dense flat top kabuki brush head. Pamper your skin while applying cream or liquid foundation with this brush.