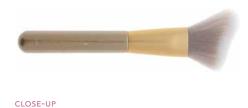

#### **BR-903**

#### Professional Angled Contour Brush

This Professional Angled Contour Brush is designed to give you an effortless makeup application with its very soft, angled brush head.Pamper your skin while applying cream, liquid or powder contour or blush with this brush.