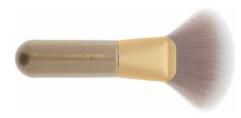

#### **BR-918**

#### Professional Face & Body Brush

This Professional Face & Body Brush is designed to give you an effortless makeup application with its very soft, and dense large brush head. Pamper your skin while applying face powder, bronzer or highlighter with this brush.