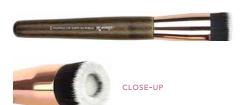

#### **BR-904**

#### Professional Finishing Brush

This Professional Finishing Brush is designed to give you an airbrushed makeup application with its very soft, duo fiber flat brush head. Pamper your skin while applying cream, liquid or powder light-finish foundation, blush and highlighter with this brush.