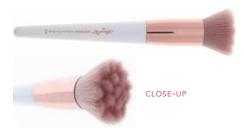

#### **BR-918**

#### Professional Face & Body Brush

This Professional Face & Body Brush is designed to give you an effortless makeup application with its very soft, and dense large brush head. Pamper your skin while applying face powder, bronzer or highlighter with this brush.