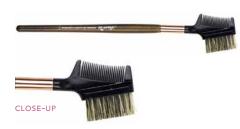

#### **BR-917**

#### Professional Eyelash & Brow Comb

This Professional Eyelash & Brow Brush is designed to give you an effortless makeup application with its comb, and bristle brush head. Define your eye look while separating and grooming your brows and eyelashes with this brush.