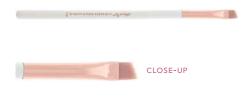

x Per master case 1 dozen 6 dozens 24 dozens

#### **BR-210**

#### Luxe Basics Embossed Face Brush



This Luxe Basics Embossed Face Brush uses varying length bristles that are tightly layered in an embossed pattern to allow the fibers to reach every curve of the face. The pattern mimics skin-to-skin application to provide easy coverage without dragging.

#### РАСК

Units per pack Per inner box Per master case 1 dozen 6 dozens 24 dozens

QUANTITY

#### BR-211

#### Luxe Basics 4D Foundation Brush



This Luxe Basics 4D Foundation Brush helps build coverage and blend flawlessly with a curved shape designed to hug facial contours.

#### PACK

#### QUANTITY

Units per pack Per inner box Per master case

## LUXE BASICS COLLECTION

#### **BR-212**

#### Luxe Basics Angled Eyeliner-Brow Brush



This Luxe Basics Angled Eyeliner-Brow Brush will give you a precise yet effortless look in no time. Level up your makeup routine while you apply your favorite products with this ultra-soft and easyto-use brush.



Units per pack Per inner box Per master case

1 dozen 6 dozens 24 dozens

QUANTITY

#### **BR-213**

#### Luxe Basics Retractible Lip Brush



This Luxe Basics Retractible Lip Brush will give you the precision you need on-the-go for the flawless yet effortless look you have always desired. Apply your favorite lip product with this easy to store and soft-synthetic-bristle brush.

| PACK            | QUANTITY  |
|-----------------|-----------|
| Units per pack  | 1 dozen   |
| Per inner box   | 6 dozens  |
| Per master case | 24 dozens |

#### BR-214

#### Luxe Basics Retractable