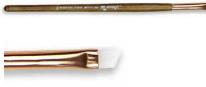

#### **BR-143**

Premium Selfie Oval Brush

This Premium Selfie Oval Brush is designed to give you an effortless makeup application with its very soft, and dense teardrop brush head. It features a self-standing base designed to stand out with style on your vanity.

#### Premium Selfie Oval Brush

This Premium Selfie Oval Brush is designed to give you an effortless makeup application with its very soft, and dense teardrop brush head. It features a self-standing base designed to stand out with style on your vanity.