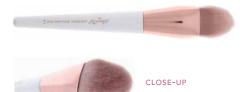

#### **BR-109**

#### Premium Concealer Brush

This Premium Concealer Brush is designed to give you an effortless makeup application with its very soft, and dense flat brush head. Pamper your skin while applying cream or liquid concealer or corrector with this brush.