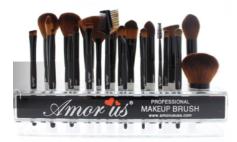

# **PROFESSIONAL COLLECTION**

CUSTOM-CUT SHAPE

SOFT SYNTHETIC FIBERS

SHED-FREE BRISTLES

VEGAN

CRUELTY-FREE

DP-1

Professional Brush Set | 24 Pieces

This Professional Brush Set was designed to give you an effortless makeup application with these professional brushes featuring very soft, and dense brush heads.