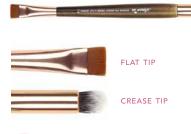

#### Premium Brow/Liner Brush and Spooly This Premium Brow /Liner Brush and Spooly is designed to give you an effortless makeup application with its double-ended brush head. Define your eye look while applying cream, liquid or powder eyeliner or brow gel with this brush. SPOOLY PACK QUANTITY Units per pack 1 dozen FLAT TIP Per inner box 6 dozens Per master case 24 dozens **BR-121** Premium Concealer Buffer Brush This Premium Concealer Buffer Brush is designed to give you an effortless makeup application with its very soft, rounded brush head. Pamper your skin while applying cream or powder highlighter, contour or concealer with this brush. ΡΑСΚ QUANTITY 1 dozen Units per pack