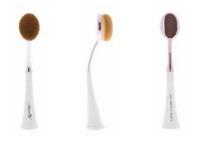

#### **BR-143**

Premium Selfie Oval Brush

This Premium Selfie Oval Brush is designed to give you an effortless makeup application with its very soft, and dense teardrop brush head. It features a self-standing base designed to stand out with style on your vanity.

# PACKQUANTITYUnits per pack1 dozenPer inner box3 dozensPer master case12 dozens