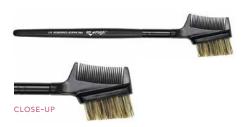

#### **BR-917**

#### Professional Eyelash & Brow Comb

This Professional Eyelash & Brow Brush is designed to give you an effortless makeup application with its comb, and bristle brush head. Define your eye look while separating and grooming your brows and eyelashes with this brush.