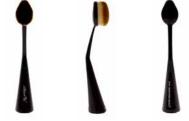

#### **BR-143**

Premium Selfie Oval Brush

This Premium Selfie Oval Brush is designed to give you an effortless makeup application with its very soft, and dense teardrop brush head. It features a self-standing base designed to stand out with style on your vanity.

#### Premium Selfie Oval Brush

This Premium Selfie Oval Brush is designed to give you an effortless makeup application with its very soft, and dense teardrop brush head. It features a self-standing base designed to stand out with style on your vanity.