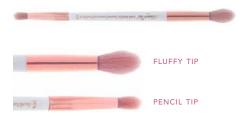

#### Professional Eyeshadow Blending Brush

CLOSE-UP

#### Professional Crease Brush

CLOSE-UP

This Professional Eyeshadow Blending Brush is designed to give you an effortless eyeshadow application with its very soft, and dense round brush head. Define your eye look while applying cream, liquid or powder eyeshadow with this brush.