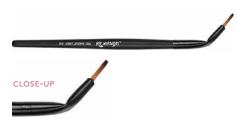

#### **BR-916**

#### Professional Angled Eyeliner Brush

This Professional Angled Eyeliner Brush is designed to give you an effortless makeup application with a bent ferrule and precise brush head. Define your eye look while applying cream, liquid, gel or powder eyeliner with this brush.