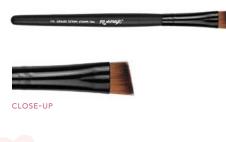

#### **BR-903**

#### Professional Angled Contour Brush

This Professional Angled Contour Brush is designed to give you an effortless makeup application with its very soft, angled brush head.Pamper your skin while applying cream, liquid or powder contour or blush with this brush.