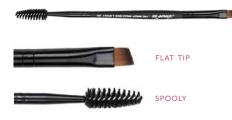

#### **BR-920**

#### Professional Brow/Liner Brush and Spooly

This Professional Brow/Liner Brush and Spooly is designed to give you an effortless makeup application with its double-ended brush head. Define your eye look while applying cream, liquid or powder eyeliner or brow gel with this brush