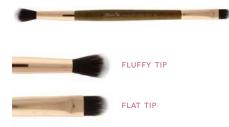

#### **BR-919**

#### Professional Crease & Flat Definer Brush

This Professional Crease & Flat Definer Duo Brush is designed to give you an effortless eyeshadow application with its double-ended brush head. Define your eye look while applying cream, liquid or powder eyeshadow with this brush.