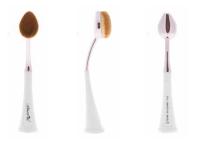

#### **BR-144**

#### Premium Selfie Oval Brush

This Premium Selfie Oval Brush is designed to give you an effortless makeup application with its very soft, and dense teardrop brush head. It features a self-standing base designed to stand out with style on your vanity.

#### РАСК

QUANTITY

Units per pack Per inner box Per master case