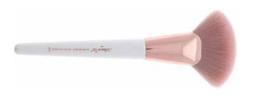

#### BR-915

#### Professional Fan Brush

This Professional Fan Brush is designed to give you an effortless makeup application with its very soft, and dense fanned brush head. Pamper your skin while applying cream or powder highlighter with this brush.