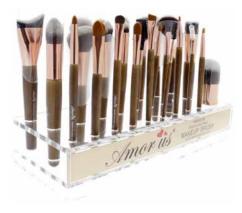

# **PROFESSIONAL COLLECTION**

CUSTOM-CUT SHAPE

SOFT SYNTHETIC FIBERS

SHED-FREE BRISTLES

VEGAN

CRUELTY-FREE

DP-1

Professional Brush Set | 24 Pieces

This Professional Brush Set was designed to give you an effortless makeup application with these professional brushes featuring very soft, and dense brush heads.