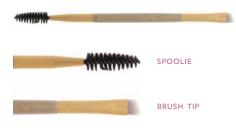

# Gold Crush Angled Brow Brush & Spoolie

This Gold Crush Angled Brow Brush & Spoolie features dense, natural hair to create a more natural brushed look on the brows. The angled edge helps maintain precision, while the spoolie end helps to groom and set brow powder.