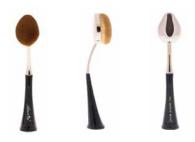

#### **BR-143**

Premium Selfie Oval Brush

This Premium Selfie Oval Brush is designed to give you an effortless makeup application with its very soft, and dense teardrop brush head. It features a self-standing base designed to stand out with style on your vanity.

# PACKQUANTITYUnits per pack1 dozenPer inner box3 dozensPer master case12 dozens