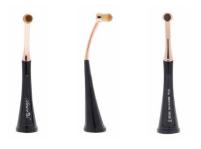

#### **BR-143**

Premium Selfie Oval Brush

This Premium Selfie Oval Brush is designed to give you an effortless makeup application with its very soft, and dense teardrop brush head. It features a self-standing base designed to stand out with style on your vanity.

#### Premium Selfie Oval Brush

This Premium Selfie Oval Brush is designed to give you an effortless makeup application with its very soft, and dense teardrop brush head. It features a self-standing base designed to stand out with style on your vanity.