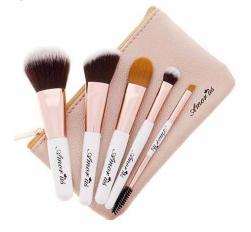

#### BR-MN-1

## Premium Petite Travel Essentials Brush Set | 6 Pieces

This 6 Piece Brush Set was designed to give you an effortless makeup application with these on the go 5 must-have mini brushes featuring very soft, and dense brush heads with a rose gold pouch included.

#### VARIANT

Unit per pack Per master case

#### QUANTITY

1 dozen 12 dozens