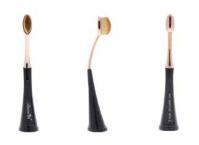

#### **BR-145**

# Premium Selfie Oval Brush

This Premium Selfie Oval Brush is designed to give you an effortless makeup application with its very soft, and dense oval brush head. It features a self-standing base designed to stand out with style on your vanity.