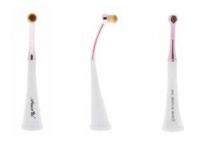

#### **BR-146**

#### Premium Selfie Oval Brush

This Premium Selfie Oval Brush is designed to give you an effortless makeup application with its very soft, and dense teardrop brush head. It features a self-standing base designed to stand out with style on your vanity.

#### PACK

Units per pack Per inner box Per master case 1 dozen 3 dozens 12 dozens

QUANTITY

**BR-147** 