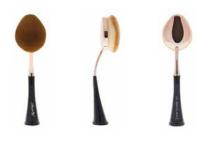

#### **BR-143**

Premium Selfie Oval Brush

This Premium Selfie Oval Brush is designed to give you an effortless makeup application with its very soft, and dense teardrop brush head. It features a self-standing base designed to stand out with style on your vanity.

#### Premium Selfie Oval Brush

This Premium Selfie Oval Brush is designed to give you an effortless makeup application with its very soft, and dense teardrop brush head. It features a self-standing base designed to stand out with style on your vanity.