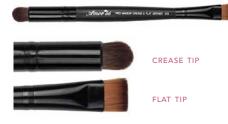

#### BR-908

#### Professional Crease Brush

CLOSE-UP

This Professional Eyeshadow Blending Brush is designed to give you an effortless eyeshadow application with its very soft, and dense round brush head. Define your eye look while applying cream, liquid or powder eyeshadow with this brush.

#### **QUANTITY** 1 dozen 6 dozens

24 dozens

This Professional Crease Brush is designed to give you an effortless eyeshadow application with its precise and tapered pencil brush head. Define your eye look while applying cream, liquid or powder eyeshadow with this brush.