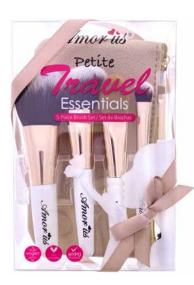

#### BR-MN-1

## Premium Petite Travel Essentials Brush Set | 6 Pieces

This 6 Piece Brush Set was designed to give you an effortless makeup application with these on the go 5 must-have mini brushes featuring very soft, and dense brush heads with a rose gold pouch included.