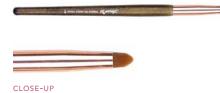

#### **BR-912**

#### Professional Flat Definer Brush

CLOSE-UP

This Professional Small Shader Brush is designed to give you an effortless makeup application with its very soft, small and tapered flat brush head. Define your eye look while applying cream, liquid or powder eyeshadow with this brush.