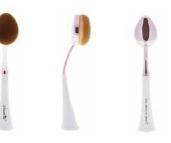

# Premium Selfie Oval Brush

This Premium Selfie Oval Brush is designed to give you an effortless makeup application with its very soft, and dense oval brush head. It features a self-standing base designed to stand out with style on your vanity.

#### Premium Selfie Oval Brush

This Premium Selfie Oval Brush is designed to give you an effortless makeup application with its very soft, and dense teardrop brush head. It features a self-standing base designed to stand out with style on your vanity.