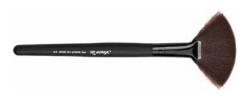

#### BR-915

#### Professional Fan Brush

This Professional Fan Brush is designed to give you an effortless makeup application with its very soft, and dense fanned brush head. Pamper your skin while applying cream or powder highlighter with this brush.