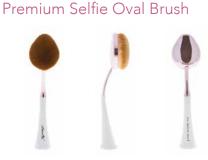

#### QUANTITY

Units per pack Per inner box Per master case

This Premium Selfie Oval Brush is designed to give you an effortless makeup application with its very soft, and dense teardrop brush head. It features a self-standing base designed to stand out with style on your vanity.

#### **BR-143**

Premium Selfie Oval Brush

This Premium Selfie Oval Brush is designed to give you an effortless makeup application with its very soft, and dense teardrop brush head. It features a self-standing base designed to stand out with style on your vanity.