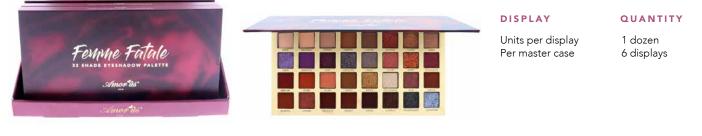

### CO-32ESPD

## Femme Fatale Eyeshadow Palette

The Femme Fatale Eyeshadow Palette will give you magnetizing day-to-night eye looks with these silky smooth, highly-pigmented, long-wearing and blendable shadows.

32 eye shadow shades / silky smooth / blendable / buildable / high-color payoff / long-wearing / magnetizing matte, shimmer, metallic and foil finishes / mirror included / cruelty-free