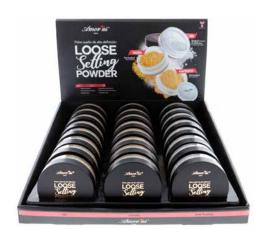

## **CO-LSPD**

## Loose Setting Powder

DISPLAY

Units per display Per master case

QUANTITY

2 dozens 6 displays

This Loose Setting Powder will give your skin a polished, soft-to-the-touch, matte finish while

lengthening makeup wear time.