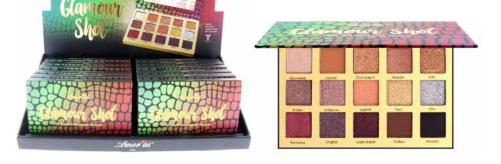

### CO-GESPD

# Glamour Shot Eyeshadow Palette

This Glamour Shot Eyeshadow Palette gives you fifteen stunning, colour rich and adaptable shades that are sure to inspire your creative expression for any occasion.

15 colour rich shades / creamy soft / buildable / blendable / high-color payoff / matte, shimmer, metallic and foil finishes / mirror included / cruelty-free

#### DISPLAY

Units per display Per master case QUANTITY

1 dozen 12 displays