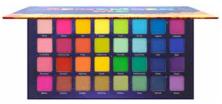

## CO-RESPD

# Remember Me Pressed Pigment Palette

This Remember Me Pressed Pigment Palette gives you electrifying eye looks with these high-color impact, smooth, buildable and blendable pigments.

32 pan pressed pigments / highly-pigmented / smooth / blendable / vivid and matte brights / mirror included / cruelty-free

#### DISPLAY

Units per display Per master case

#### QUANTITY

1 dozen 8 displays