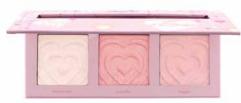

### CO-HPD-2

## Glow Highlighter Kit

This Glow Highlighter Kit will give you a lustrous glow as you illuminate your complexion with your favorite shade or personalized color mix.

3 highlighter shades / for light to deep skin tones / blendable / lightweight / use wet or dry / ultra soft / holographic glow / dual finish from a natural glow to gleaming / cruelty-free