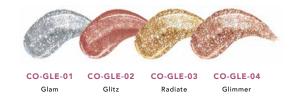

## CO-GLED-1

# Gleam Liquid Glitter Eyeshadow

#### DISPLAY

Units per display Per master case QUANTITY 2 dozens

12 displays

This Gleam Liquid Glitter Eyeshadow is designed to give you an otherworldly, captivating shimmering eye look in an instant. This collection features precious metal tones for the ultimate eye accessories.