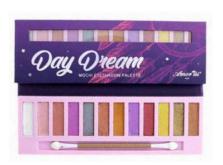

### CO-MESD

## Day Dream Mochi Eyeshadow Palette

The Day Dream Eyeshadow Palette is designed to vamp up your eye look with it's unique bouncy, soft and blendable shadows formula while smoothly blending like a dream.

12 eye shadow shades / bouncy / velvet soft / buildable / blendable / high-color payoff / no fallout / brush included / mirror and brush included / cruelty-free

Units per display

QUANTITY

Per master case