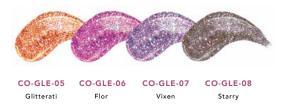

## CO-GLED-1

# Gleam Liquid Glitter Eyeshadow

#### DISPLAY

Units per display Per master case QUANTITY 2 dozens

12 displays

This Gleam Liquid Glitter Eyeshadow is designed to give you an otherworldly, captivating shimmering eye look in an instant. This collection features precious metal tones for the ultimate eye accessories.

Lightweight / non-transfer / long-lasting / no-fallout / glitter finish / cruelty-free