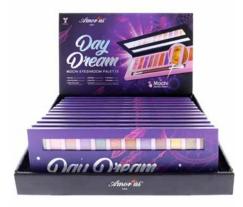

### CO-MESD

## Day Dream Mochi Eyeshadow Palette

The Day Dream Eyeshadow Palette is designed to vamp up your eye look with it's unique bouncy, soft and blendable shadows formula while smoothly blending like a dream.

12 eye shadow shades / bouncy / velvet soft / buildable / blendable / high-color payoff / no fallout / brush included / mirror and brush included / cruelty-free

Units per display

QUANTITY

Per master case