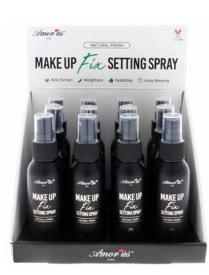

### CO-NSPD

## Makeup Fix Setting Spray

This Makeup Fix Setting Spray will add the finishing touch to your makeup for lightweight, natural finish while it lenghthens make up wear time and refreshes your skin.

Translucent / ultra fine / weightless / long-wearing / hydrating / natural finish / aloe extract infused / cruelty-free

DISPLAY

Units per display Per master case 1 dozen 8 displays