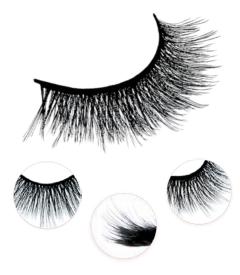

#### 3D-1 to 3D-48 SEE THE COMPLETE COLLECTION ON PAGE 73

## 3D Faux Mink Eyelash Collection

The 3D Faux Mink Eyelash Collection is curated to amplify your eye look from day to night in a blink of an eye. These lashes are delicately composed of ultra soft, 3D, high-quality synthetic fibers that mimic mink to provide the natural-look of volume, length and a touch of drama—all-in-one.

48 lash styles / multi-layered 3D effect / reusable up to 10 times / lightweight / vegan / ultra soft / cruelty-free