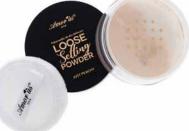

## Loose Setting Powder

DISPLAY

Units per display Per master case

QUANTITY

2 dozens 6 displays

This Loose Setting Powder will give your skin a polished, soft-to-the-touch, matte finish while

lengthening makeup wear time.

CO-DBL-01

Fresh

CO-DBL-02

Coral

CO-DBL-03

Rose

CO-LSP-01 HD

CO-LSP-02 Vanilla

CO-LSP-03 Just Peachy