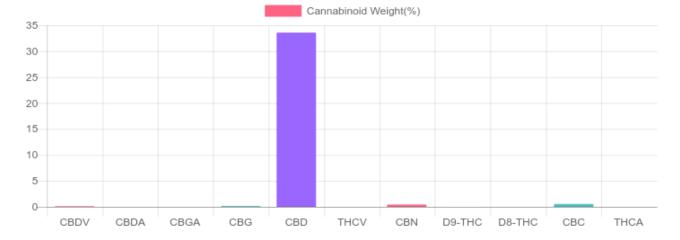

## Sample

0.011% D9-THC

33.572% Total CBD

## **Cannabinoids Test**

| cannabinoids                 |        | weight(%) | mg/g    |
|------------------------------|--------|-----------|---------|
| DELTA-9-TETRAHYDROCANNABINOL | D9-THC | 0.011%    | 0.113   |
| TETRAHYDROCANNABINOLIC ACID  | THCA   | N/D       | N/D     |
| CANNABIDIOL                  | CBD    | 33.572%   | 335.725 |
| CANNABIDIOLIC ACID           | CBDA   | N/D       | N/D     |
| CANNABIDIVARIN               | CBDV   | 0.122%    | 1.216   |
| CANNABICHROMENE              | CBC    | 0.554%    | 5.536   |
| CANNABINOL                   | CBN    | 0.442%    | 4.424   |
| CANNABIGEROL                 | CBG    | 0.147%    | 1.471   |
| CANNABIGEROLIC ACID          | CBGA   | N/D       | N/D     |
| DELTA-8-TETRAHYDROCANNABINOL | D8-THC | N/D       | N/D     |
| TETRAHYDROCANNABIVARIN       | THCV   | N/D       | N/D     |
| TOTAL D9-THC                 |        | 0.011%    | 0.110   |
| TOTAL CBD*                   |        | 33.572%   | 335.725 |
| TOTAL CANNABINOIDS           |        | 34.848%   | 348.480 |

\*Total CBD = CBD + CBDA x 0.877

4001 SW 47th Avenue Suite 207 Davie, FL 33314 1-833-TEST-CBD info@greenscientificlabs.com

Green Scientific Labs uses its best efforts to deliver high quality results and to verify that the data contained therein are based on sound scientific judgment and levels listed are guidelines only and all data was reported based on standard laboratory procedures and deviations. However Green Scientific Labs makes no warranties or claims to that effect and further shall not be liable for any damage or misrepresentation that may result from the use or misuse of the data contained herein in any way. Further, Green Scientific Labs makes no claims regarding representations of the analyzed sample to the larger batch from which it was taken. Data and information in this report are intended solely for the individual(s) for whom samples were submitted and as part of our strict confidentiality policy, Green Scientific Labs can only discuss results with the original client of record.