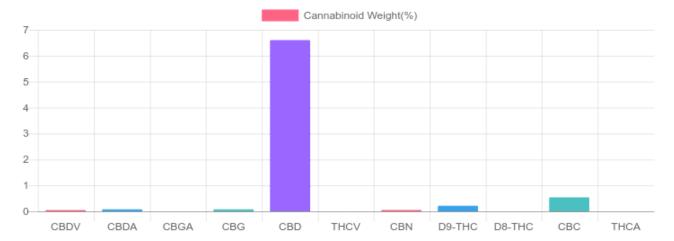

## Sample

0.215% D9-THC

6.671% Total CBD

## **Cannabinoids Test**

| cannabinoids                 |        | weight(%) | mg/g   |
|------------------------------|--------|-----------|--------|
| DELTA-9-TETRAHYDROCANNABINOL | D9-THC | 0.215%    | 2.151  |
| TETRAHYDROCANNABINOLIC ACID  | THCA   | N/D       | N/D    |
| CANNABIDIOL                  | CBD    | 6.602%    | 66.018 |
| CANNABIDIOLIC ACID           | CBDA   | 0.079%    | 0.789  |
| CANNABIDIVARIN               | CBDV   | 0.048%    | 0.484  |
| CANNABICHROMENE              | CBC    | 0.539%    | 5.388  |
| CANNABINOL                   | CBN    | 0.051%    | 0.507  |
| CANNABIGEROL                 | CBG    | 0.080%    | 0.796  |
| CANNABIGEROLIC ACID          | CBGA   | N/D       | N/D    |
| DELTA-8-TETRAHYDROCANNABINOL | D8-THC | N/D       | N/D    |
| TETRAHYDROCANNABIVARIN       | THCV   | N/D       | N/D    |

TOTAL CBD = CBD + CBDA X 0.877

TOTAL CBD 6.671% TOTAL CANNABINOIDS 7.613%

4001 SW 47th Avenue Suite 207 Davie, FL 33314 1-833-TEST-CBD info@greenscientificlabs.com

Dylan Swart, Lab Director

Green Scientific Labs uses its best efforts to deliver high quality results and to verify that the data contained therein are based on sound scientific judgment and levels listed are guidelines only and all data was reported based on standard laboratory procedures and deviations. However Green Scientific Labs makes no warranties or claims to that effect and further shall not be liable for any damage or misrepresentation that may result from the use or misuse of the data contained herein in any way. Further, Green Scientific Labs makes no claims regarding representations of the analyzed sample to the larger batch from which it was taken. Data and information in this report are intended solely for the individual(s) for whom samples were submitted and as part of our strict confidentiality policy, Green Scientific Labs can only discuss results with the original client of record.