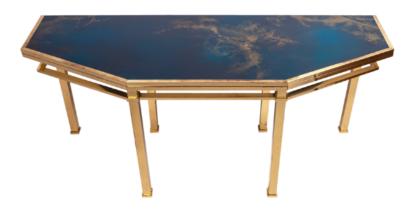

## FOUNDby maja

**Product Information** 

Name : Maison Jansen Console Table Dimensions : L 66" x D 22" fully open D becomes 44" x H 29" Origin : French

Description : This large french mid-century modern brass and lacquered console by Guy Lefevre for Maison Jansen is stunning. The top is lacquered in a rich blue and gold and sits atop a wonderful brass structure taking design references from the arts and craft movement. This console opens up to become a full table if needed.