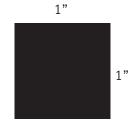

## Note

To print this graphic, you must (with socks) on the floor with select the printing option on your printer to 100% scale. After you print, measure the black square, if it measures 1" x 1" then the graphic is correct and printed to scale. After you have printed this graphic, tape it onto a wood or measurements and suggested tile floor, have your child stand size to the right of the graphic