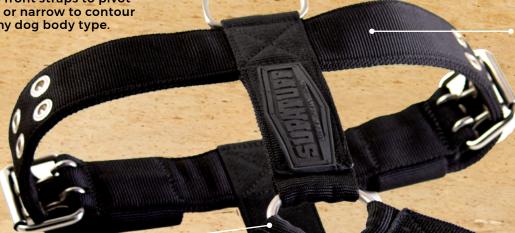

#### "O" RINGS

allows front straps to pivot widen or narrow to contour & fit any dog body type.

#### WEBBING

- Premium grade mil-spec webbing.
- Ultra durable and comfortable.
- Tolerates all conditions, heat and saltwater resistant.
- Double ply for extra strength - Easy to clean & maintain.

#### STAINLESS STEEL **ROLLER BUCKLES**

- Stainless steel High strength, non rust.
- Tamper & fail proof in all conditions - Safe, strong, secure non chewable.
- No clicking mechanism.

#### STITCHING

- Industrial grade machine stitched.
- Heavy duty thread & reinforced stitched joins.

**FULLY ADJUSTABLE** 

- Harness can be adjusted in width and length to suit any dog body form.
- All four straps are easily adjustable for a perfect fit and allowance for sizing up or down as required.