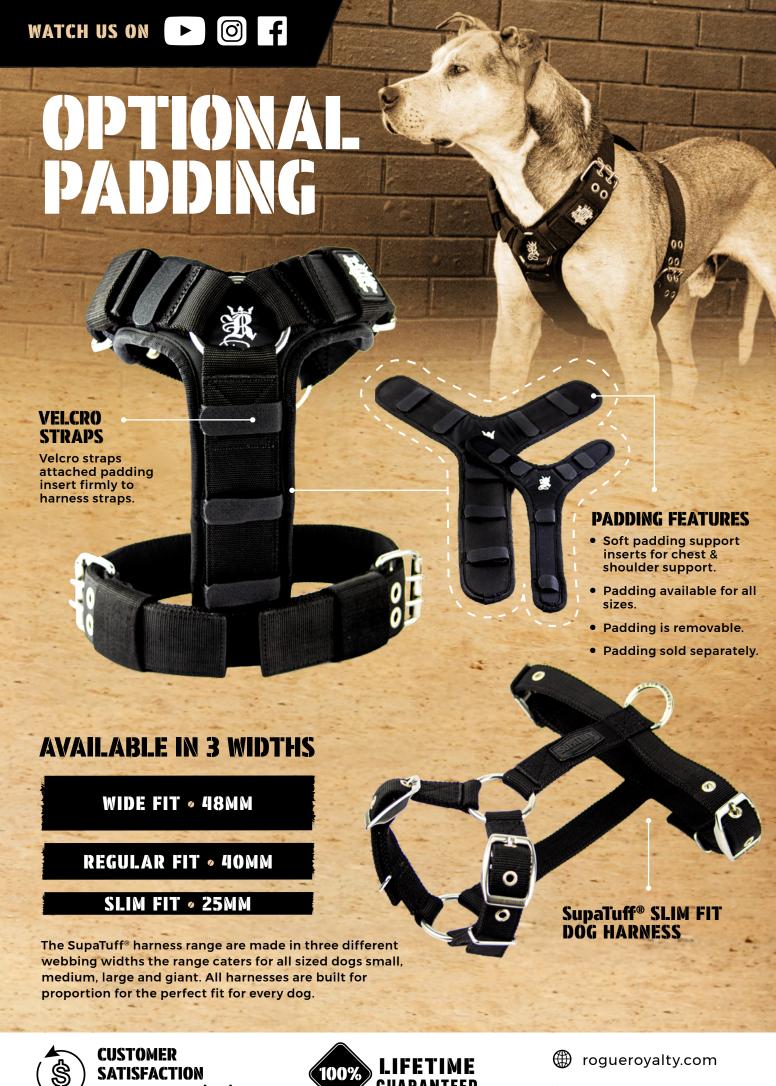

### SupaTuff® DOG HARNESS

- Ultra Heavy Duty Built to Last.
- Used by Professional Trainers, Handlers, **K9 Units & Low Enforcement.**
- Multi Purpose Dog Harness for Training & Leisure with Optional Padding.

## PRODUCT SPECS & FEATURES