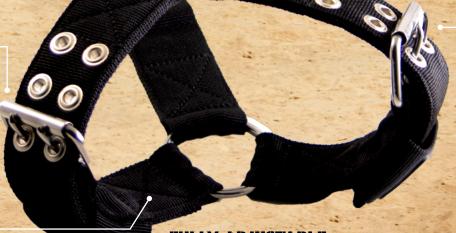

#### STITCHING

- Industrial grade machine stitched.
- Heavy duty thread & reinforced stitched joins.

**FULLY ADJUSTABLE** 

- Harness can be adjusted in width and length to suit any dog body form.
- All four straps are easily adjustable for a perfect fit and allowance for sizing up or down as required.