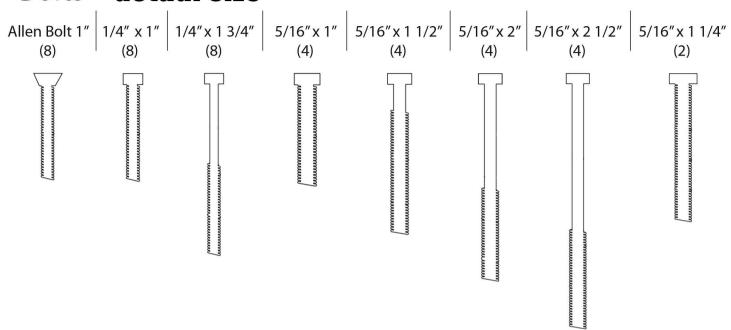

# Bolts - actual size

1. Unbolt Supports.

2. Remove gutters and roof supports.