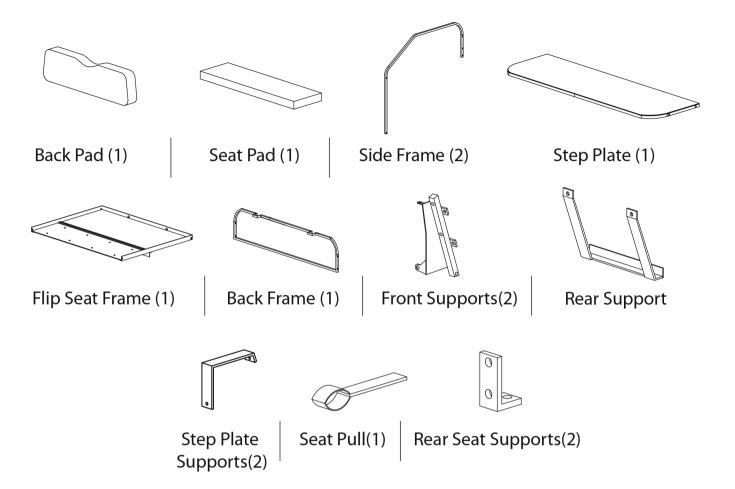

# Yamaha Drive Rear Flip Seat Kit instruction manual





# **Parts List**



\*Parts not shown in proportion.

# Bolts - actual size





1. Unbolt Supports.



2. Remove gutters and roof supports.



### 3. Remove seat cushion and access panel.

# Save for re-use. Save for re-use. Remove rivets connecting access panel Remove bolts connecting seat cushion

to body.

4. Remove bag holder.



horizontal frame bars located underneath the body.

Parts not shown in proportion.

to bag holder.

### 5. Install frame supports and access panel. 6. Install flip seat frame.

# re-install access panel using factory hardware. Remove existing bolts in bagwell. Bolt front supports to front horizontal frame



### 7. Install side rails.

Drill holes to 3/8". Bolt rear frame support

to bagwell using 5/16" x 2" bolts,

washers, and nuts.



Bolt side frames to rear of flip seat f