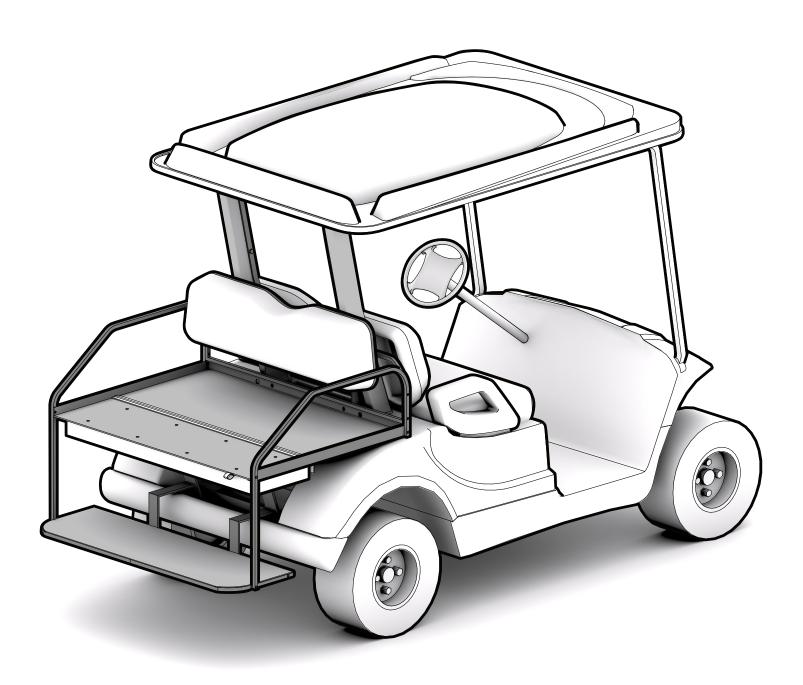

# Yamaha Drive Rear Flip Seat Kit instruction manual





# **Parts List**



\*Parts not shown in proportion.

# Bolts - actual size





1. Unbolt Supports.



2. Remove gutters and roof supports.



### 3. Remove seat cushion and access panel.

# Save for re-use. Save for re-use. Remove rivets connecting access panel Remove bolts connecting seat cushion

to body.

4. Remove bag holder.



horizontal frame bars located underneath the body.

Parts not shown in proportion.

to bag holder.

### 5. Install frame supports and access panel. 6. Install flip seat frame.

# re-install access panel using factory hardware. Remove existing bolts in bagwell. Bolt front supports to front horizontal frame



### 7. Install side rails.

Drill holes to 3/8". Bolt rear frame support

to bagwell using 5/16" x 2" bolts,

washers, and nuts.



Bolt side frames