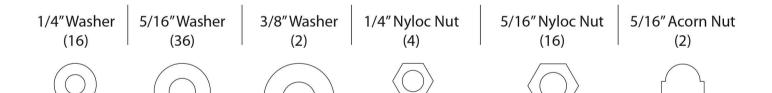

# Bolts - actual size

1. Unbolt Supports.

2. Remove gutters and roof supports.