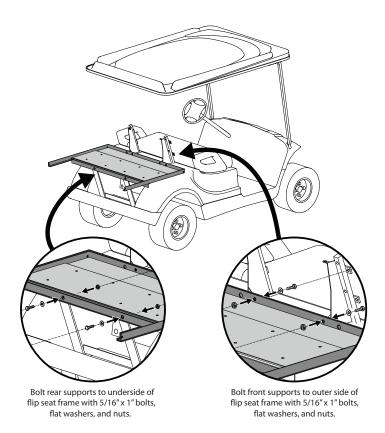

### 5. Install frame supports and access panel. 6. Install flip seat frame.

# re-install access panel using factory hardware. Remove existing bolts in bagwell. Bolt front supports to front horizontal frame