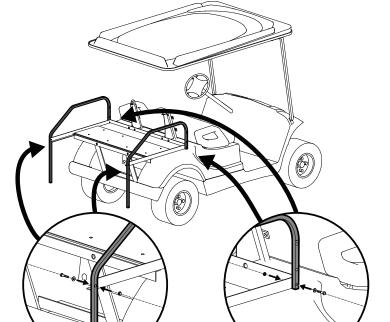

### 7. Install side rails.

Drill holes to 3/8". Bolt rear frame support

to bagwell using 5/16" x 2" bolts,

washers, and nuts.

Bolt side frames to rear of flip seat frame with 5/16" x 1 1/2" bolts, flat washers, and acorn nuts.

Bolt side frames to front of flip seat frame with 5/16" x 1 1/2" bolts, flat washers, and nyloc nuts.

bar using factory hardware.

8. Install back frame.

Parts not shown in proportion.