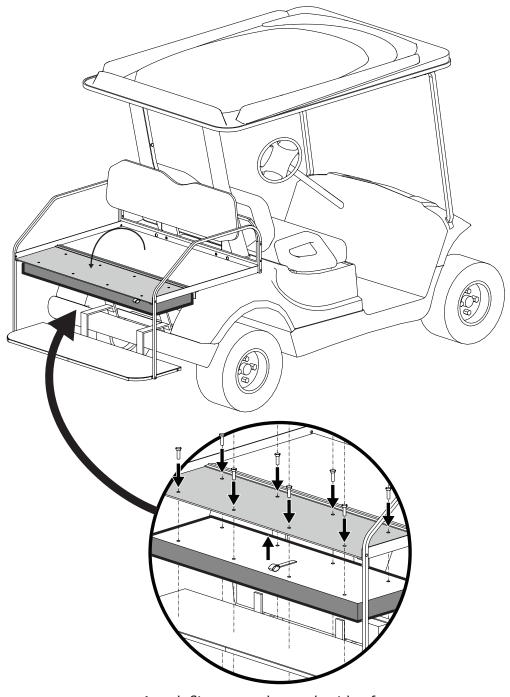

# 13. install flip-seat pad.

Attach flip seat pad to underside of cargo panel with allen bolts(8). Secure seat pull in between pad and panel.

Parts not shown in proportion.