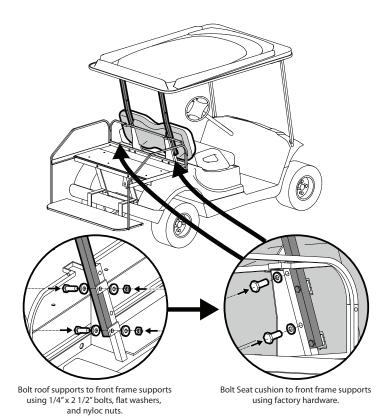

ame



### 7. Install side rails.

Drill holes to 3/8". Bolt rear frame support

to bagwell using 5/16" x 2" bolts,

washers, and nuts.



Bolt side frames to rear of flip seat frame with 5/16" x 1 1/2" bolts, flat washers, and acorn nuts.

Bolt side frames to front of flip seat frame with 5/16" x 1 1/2" bolts, flat washers, and nyloc nuts.

bar using factory hardware.

8. Install back frame.



Parts not shown in proportion.

### 9. Install step plate.

Bolt step plate supports loosely to step plate with 5/16" x 2" bolts(2), flat washers(2), and nuts(2).

Bolt step plate to side frames with 5/16" x 2 1/2" bolts(2), flat washers(2), and nuts(2).

connect step plate supports to rear supports with 5/16" x 1" bolts, flat washers, and nuts.

### 10. Re-install roof supports and seat cushion.



### 11. Re-install gutters.

# Slide gutter in place and bolt to roof supports to roof using factory hardware. Bolt roof supports to roof using factory hardware.

### 12. Install rear seat back cushion.



Parts not shown in proportion.

# 13. install flip-seat pad.



Attach flip seat pad to underside of cargo panel with allen bolts(8). Secure seat pull in between pad and panel.

Parts not shown in proportion.