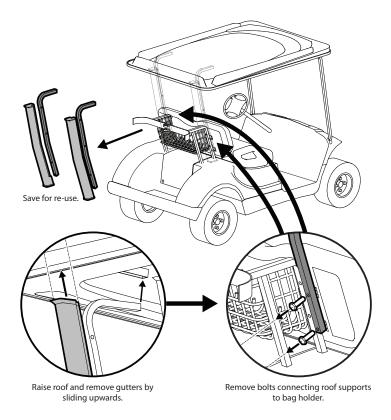

# Bolts - actual size

1. Unbolt Supports.

2. Remove gutters and roof supports.

# Save for re-use. Save for re-use. Remove rivets connecting access panel Remove bolts connecting seat cushion

to body.

4. Remove bag holder.

horizontal frame bars located underneath the body.

Parts not shown in proportion.

to bag holder.