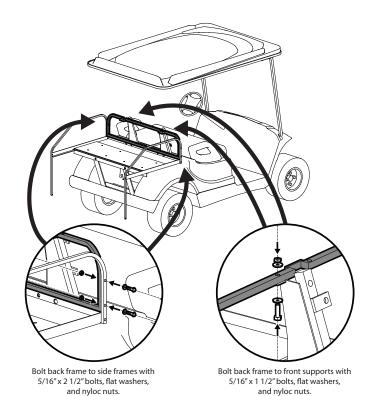

Bolt side frames to front of flip seat frame with 5/16" x 1 1/2" bolts, flat washers, and nyloc nuts.

bar using factory hardware.

8. Install back frame.

Parts not shown in proportion.