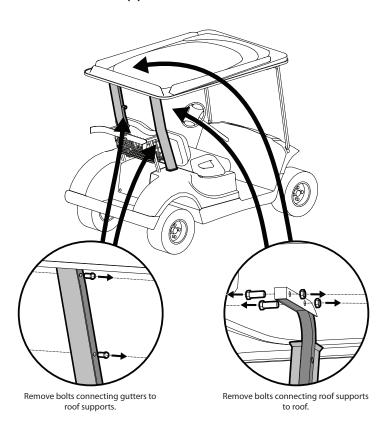

# Bolts - actual size

1. Unbolt Supports.

2. Remove gutters and roof supports.

### 11. Re-install gutters.

# Slide gutter in place and bolt to roof supports to roof using factory hardware. Bolt roof supports to roof using factory hardware.