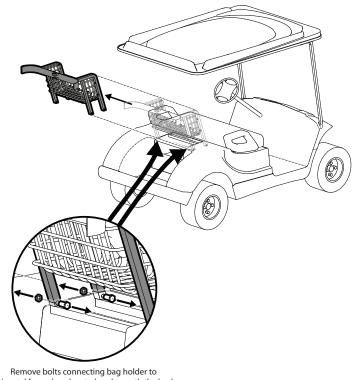

# Save for re-use. Save for re-use. Remove rivets connecting access panel Remove bolts connecting seat cushion

to body.

4. Remove bag holder.

horizontal frame bars located underneath the body.

Parts not shown in proportion.

to bag holder.