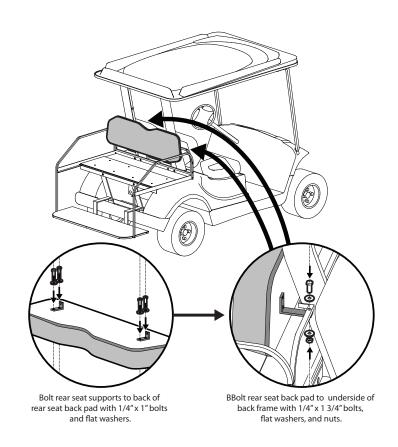

ts, flat washers, and acorn nuts.

Bolt side frames to front of flip seat frame with 5/16" x 1 1/2" bolts, flat washers, and nyloc nuts.

bar using factory hardware.

8. Install back frame.



Parts not shown in proportion.

### 9. Install step plate.

Bolt step plate supports loosely to step plate with 5/16" x 2" bolts(2), flat washers(2), and nuts(2).

Bolt step plate to side frames with 5/16" x 2 1/2" bolts(2), flat washers(2), and nuts(2).

connect step plate supports to rear supports with 5/16" x 1" bolts, flat washers, and nuts.

### 10. Re-install roof supports and seat cushion.



### 11. Re-install gutters.

# Slide gutter in place and bolt to roof supports to roof using factory hardware. Bolt roof supports to roof using factory hardware.

### 12. Install rear seat back cushion.



Parts not shown in proportion.

# 13. install flip-seat pad.



Attach flip seat pad to underside of cargo panel with allen bolts(8). Secure seat pull in between pad and panel.

Parts not shown in proportion.