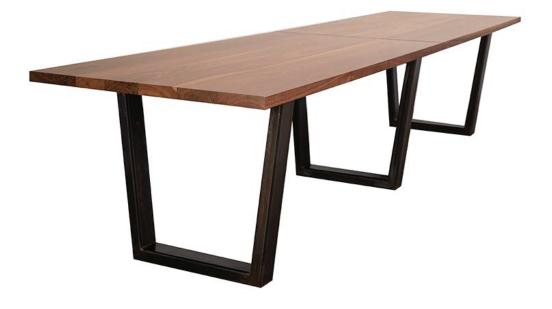

## UNION WOOD CO

## TAPER CONFERENCE TABLE

Table Top Wood Options Ash, Whitewashed Ash, Blackened Ash, Natural Oak, Whitewashed Oak, Oxidized Oak, Natural Walnut, Custom

Metal Base Options Darkened Steel, Matte Black, White, Graphite Grey, Custom

Alternative table top and base finish options are available. Visit our materials page for more info.

Do you require power, lighting or data? Find what you are looking for on our electronics and accessories page or contact us for a consultation. Standard Lengths 8', 10', 12', 16', 18', or Custom

Standard Widths 36", 42", 48", 60", or Custom

Standard Height 30"

Standard Table Top Shapes Rectangle, Barrel, Racetrack, Custom

Typical lead time is 8-10 weeks + shipping. A 50% deposit is required to initiate your order. Shop drawings with custom details, dimensions, and technical information are available upon request.