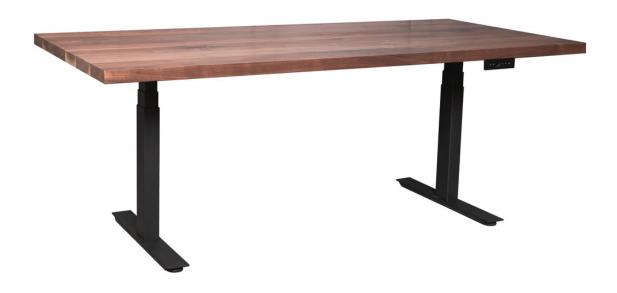

## ESSENTIALS ADJUSTABLE DESK

## **Table Top Wood Options**

Ash, Whitewashed Ash, Blackened Ash, Natural Oak, Whitewashed Oak, Oxidized Oak, Natural Walnut, Custom

## Metal Base Options

Black, White

Alternative table top finish options are available. Visit our materials page for more info.

Do you require power, lighting or data? Find what you are looking for on our electronics and accessories page or contact us for a consultation.