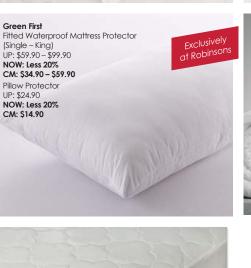

King Koil Anti Allergy Mattress Protectors (Single – S/King) UP: \$89 – \$129 NOW: Less 20% CM: \$45 - \$65

King Koil Anti Allergy Pillow/Bolster Protectors UP: \$49 eacl NOW: Less 20% CM: \$25 each

Balmain Studio Pin Hole Charcoal Memory Foam Contour Pillow : \$139 NOW: \$69 CM: \$59