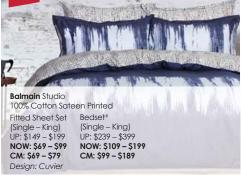

100% Cotton Sateen Jacquard Fitted Sheet Set (Single – S/King) UP: \$149 – \$249 NOW: Less 20% CM: Less 60% Design: Urbane, Harlequin & Libra

Quilt Cover (Single – S/King) UP: \$199 – \$309 NOW: Less 20% CM: Less 60%