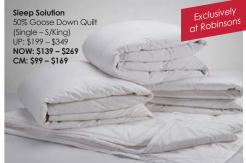

\*Exclusions, terms & conditions apply. Check in-store for more details. While stocks last

Sensoft Tencel Printed Fitted Sheet Set (Single – King) UP: \$149 – \$239 NOW: Less 30% CM: \$83 - \$133

Bedset# (Single – King) UP: \$319 – \$489 NOW: Less 30% CM: \$178 - \$279