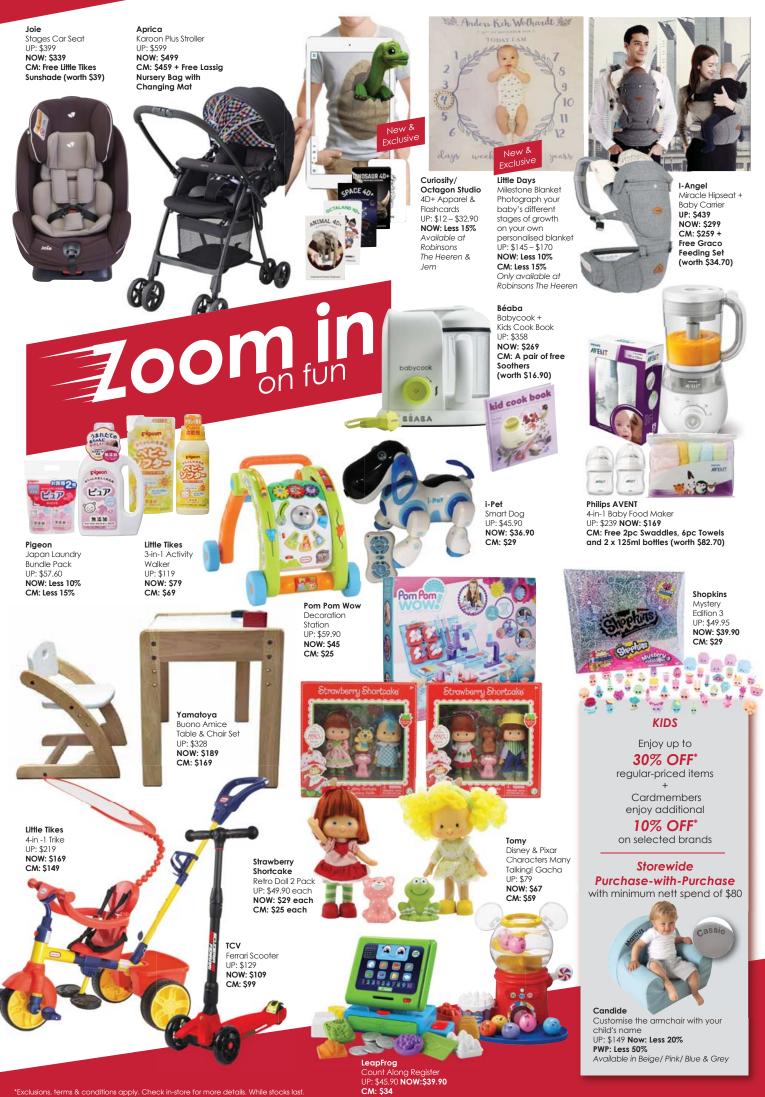

Cardin** Casual Belt (Selected designs) . UP: \$79 NOW: \$39 CM: \$35

Available at Robinsons Raffles City & Jem

Dapper deals to dash for

on selected brands Cardmembers enjoy additional up to 20% OFF\*

**Storewide** Purchase-with-Purchase

with minimum nett spend of \$80\*



PowerTWIN™ 12.0 Power Bank Available in Black & White

#### Thursday, 1 June – Sunday, 16 July 2017



Stand a chance to win a Samsung Galaxy S8\* (worth \$1,148) with minimum \$150 nett spend

Get 3 chances to win with minimum of \$250 nett spend Enjoy 5 chances to win with minimum of \$350 nett spend

Cote Opera

Short-sleeved Casual Sl SPECIAL BUY: \$39 CM: Additional 10% off

Available at Robinso Raffles City & Jem



\*Exclusions, terms & conditions apply. Check in-store for more details. While stocks last.





\*Exclusions, terms & conditions apply. Check in-store for more details. While stocks last



Sensoft Tencel Printed Fitted Sheet Set (Single – King) UP: \$149 – \$239 NOW: Less 30% CM: \$83 - \$133

Bedset# (Single – King) UP: \$319 – \$489 NOW: Less 30% CM: \$178 - \$279





NEW

New & Exclusively

at Robinsons

visual for illustration only



Jean Perry Luxesilk 100% Nature Fibre Sateen Dobby Fitted Sheet Set (Queen – King) UP: \$278 – \$298 NOW: Less 40% CM: \$79

Bedset# (Queen – King) UP: \$538 – \$558 NOW: Less 40% CM: \$169



King Koil Danish Down 100% Cotton Sateen Solid Bedset# (S/Single - S/King) UP: \$369 - \$499 NOW: Less 20% CM: \$199 all sizes





Bedset# (Single – King) UP: \$397 – \$636 NOW: \$199 - \$299 CM: Additional 20% off



100% Cotton Sateen Jacquard Fitted