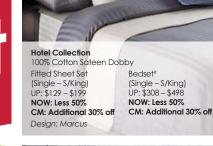

\*Exclusions, terms & conditions apply. Check in-store for more details. While stocks last

Sensoft Tencel Printed Fitted Sheet Set (Single – King) UP: \$149 – \$239 NOW: Less 30% CM: \$83 - \$133

Bedset# (Single – King) UP: \$319 – \$489 NOW: Less 30% CM: \$178 - \$279