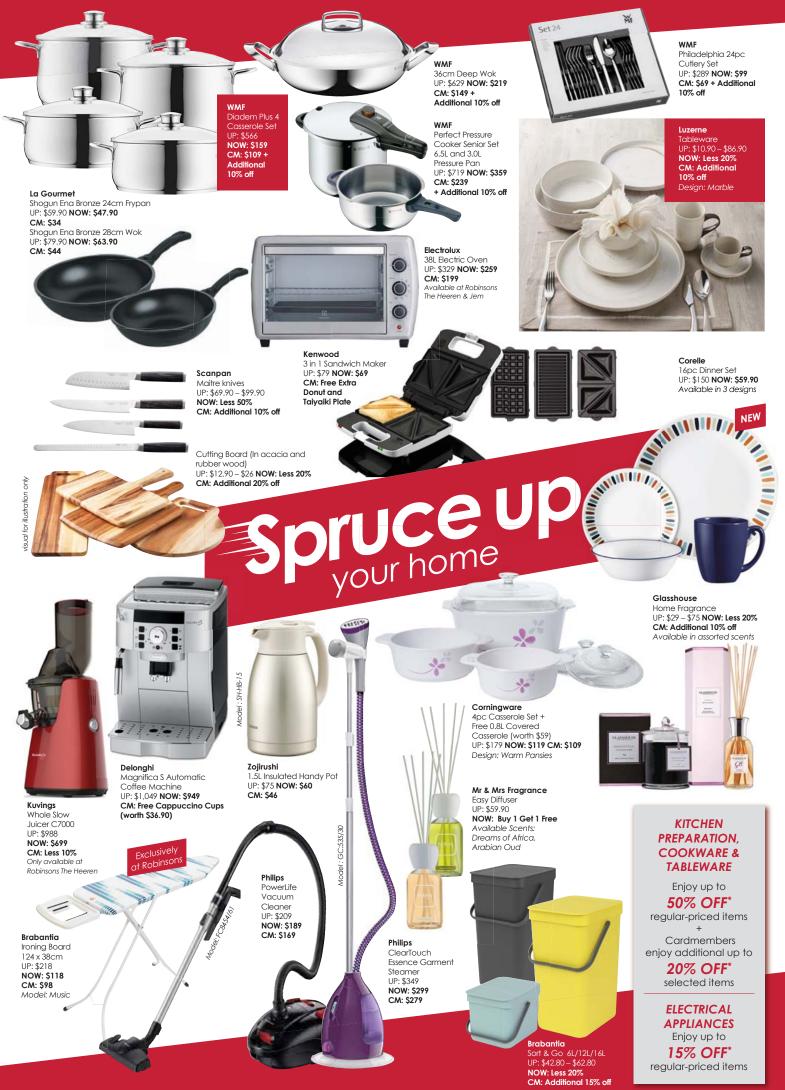

ardin** Casual Belt (Selected designs) . UP: \$79 NOW: \$39 CM: \$35

Available at Robinsons Raffles City & Jem

Dapper deals to dash for

on selected brands Cardmembers enjoy additional up to 20% OFF\*

**Storewide** Purchase-with-Purchase

with minimum nett spend of \$80\*



PowerTWIN™ 12.0 Power Bank Available in Black & White

#### Thursday, 1 June – Sunday, 16 July 2017



Stand a chance to win a Samsung Galaxy S8\* (worth \$1,148) with minimum \$150 nett spend

Get 3 chances to win with minimum of \$250 nett spend Enjoy 5 chances to win with minimum of \$350 nett spend

Cote Opera

Short-sleeved Casual Sl SPECIAL BUY: \$39 CM: Additional 10% off

Available at Robinso Raffles City & Jem



\*Exclusions, terms & conditions apply. Check in-store for more details. While stocks last.





\*Exclusions, terms & conditions apply. Check in-store for more details. While stocks last



Sensoft Tencel Printed Fitted Sheet Set (Single – King) UP: \$149 – \$239 NOW: Less 30% CM: \$83 - \$133

Bedset# (Single – King) UP: \$319 – \$489 NOW: Less 30% CM: \$178 - \$279





NEW

New & Exclusively

at Robinsons

visual for illustration only



Jean Perry Luxesilk 100% Nature Fibre Sateen Dobby Fitted Sheet Set (Queen – King) UP: \$278 – \$298 NOW: Less 40% CM: \$79

Bedset# (Queen – King) UP: \$538 – \$558 NOW: Less 40% CM: \$169



King Koil Danish Down 100% Cotton Sateen Solid Bedset# (S/Single - S/King) UP: \$369 - \$499 NOW: Less 20% CM: \$199 all sizes





Bedset# (Single – King) UP: \$397 – \$636 NOW: \$199 - \$299 CM: Additional 20% off



100% Cotton Sateen Jacquard Fitted Sh