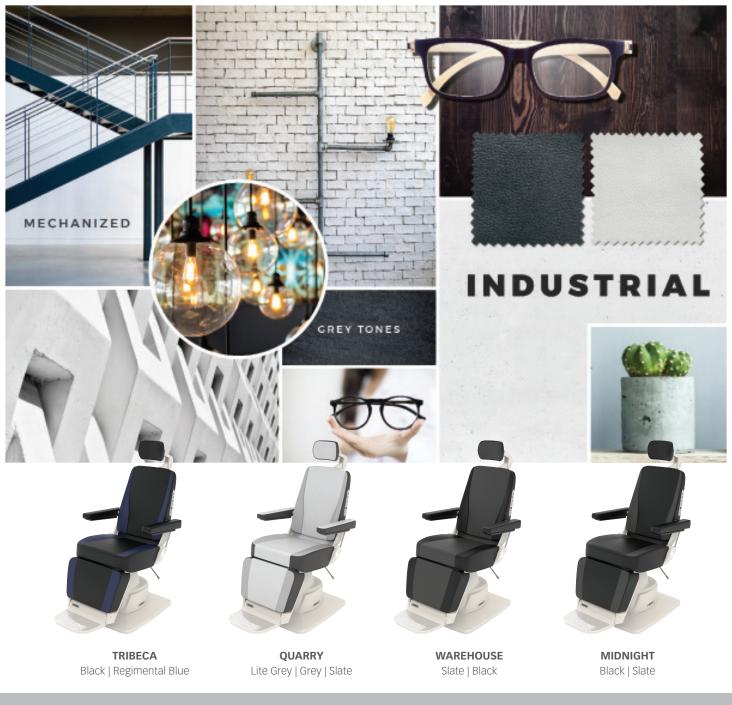

Adding fashion to form and function, chairs within our Industrial theme are dominated by cool grey tones punctuated with rich blacks for maximum impact, and softened by warm accents. The line is designed to complement a modern warehouse aesthetic that showcases raw yet refined metal, wood and concrete textures.