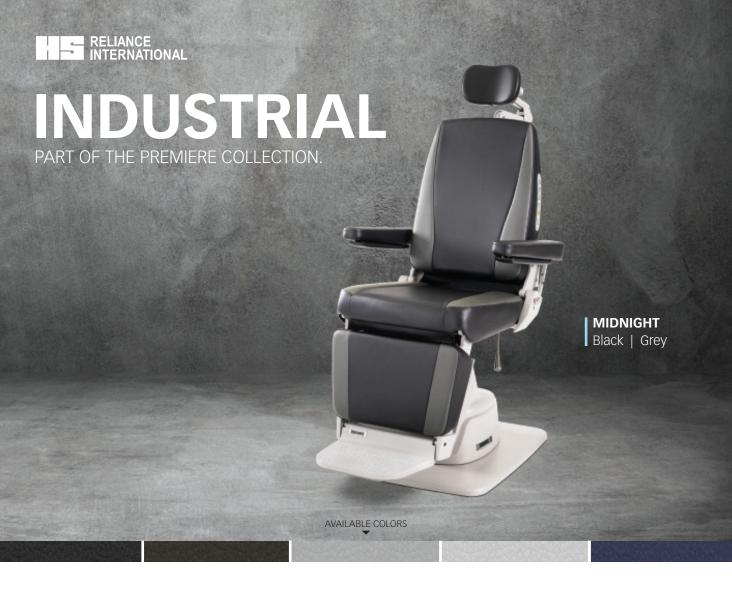

Adding fashion to form and function, chairs within our Industrial theme are dominated by cool grey tones punctuated with rich blacks for maximum impact, and softened by warm accents. The line is designed to complement a modern warehouse aesthetic that showcases raw yet refined metal, wood and concrete textures.