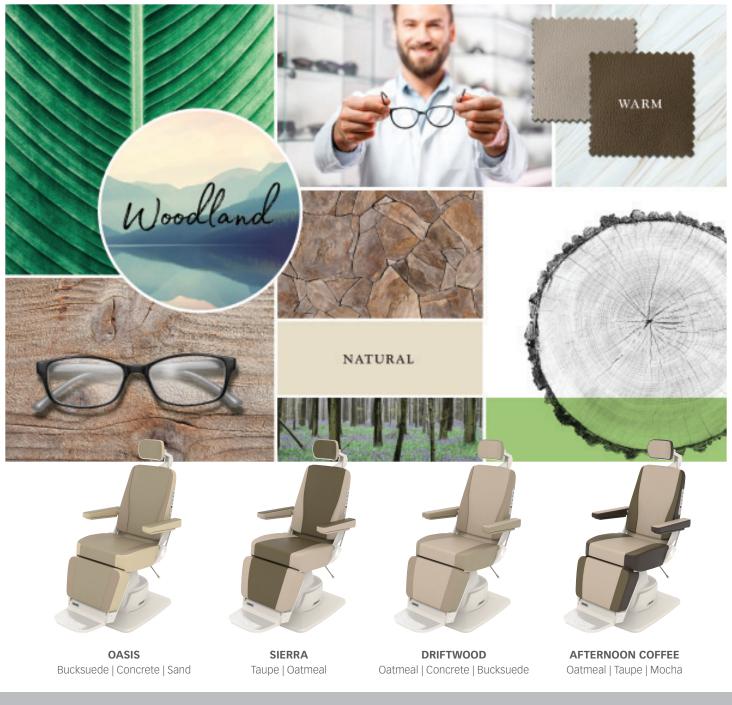

Nature has an instantly calming effect, and its grace and artistry serve as the inspiration for chairs within our Woodland theme. Warm browns and sandy neutrals accented with the bold hues of a sunset sky integrate beautifully with organic interior design schemes characterized by wood grains, natural textures, plenty of plants and ample soft lighting.