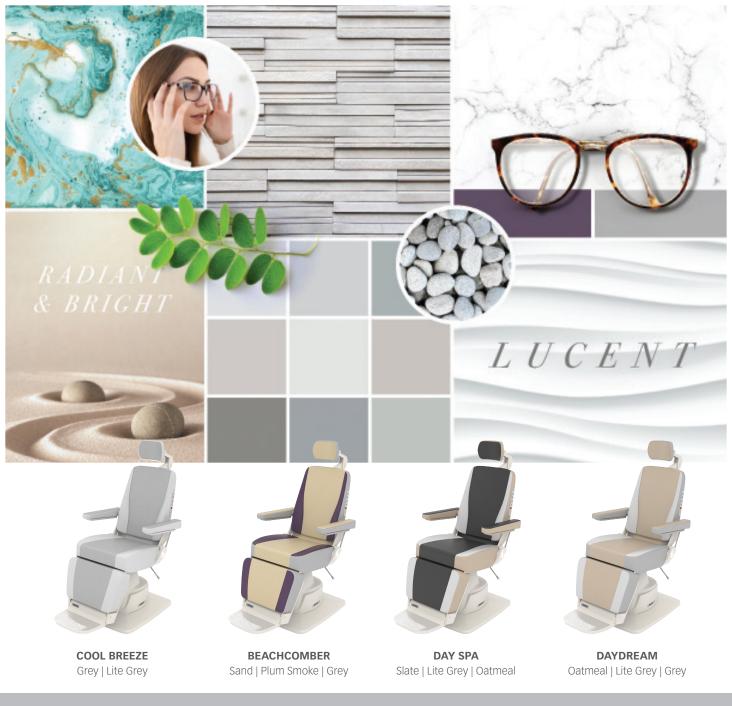

Light lifts moods - and sales. The warm and cool greys, soft naturals, and bold, modern hues of our Lucent line add freshness and vibrancy to breezy, light-suffused spaces, welcoming patients into an oasis of refined glamour and calm.