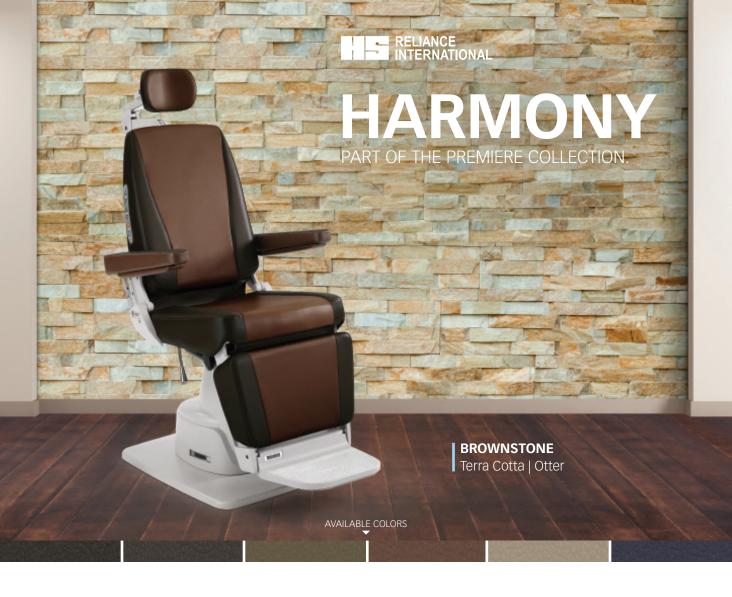

Invite patients in with timeless, casual sophistication. Our Harmony theme features dominant rich tones of chocolates and deep blue, accented with cool hues of taupe, grey and black – the perfect palette for a warm, welcoming interior highlighted by dim lighting, and textural elements like dark woods and natural stone contrasted with soft fabrics.