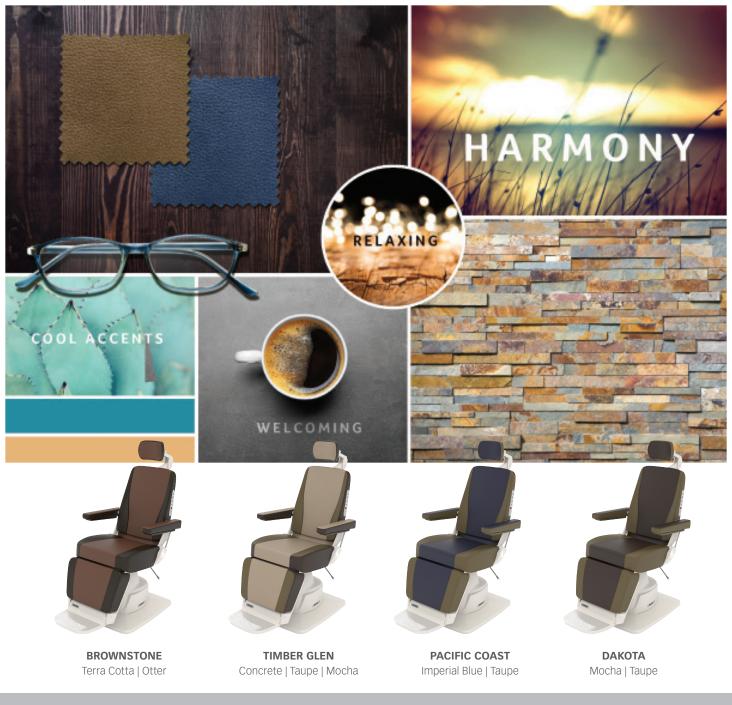

Invite patients in with timeless, casual sophistication. Our Harmony theme features dominant rich tones of chocolates and deep blue, accented with cool hues of taupe, grey and black – the perfect palette for a warm, welcoming interior highlighted by dim lighting, and textural elements like dark woods and natural stone contrasted with soft fabrics.