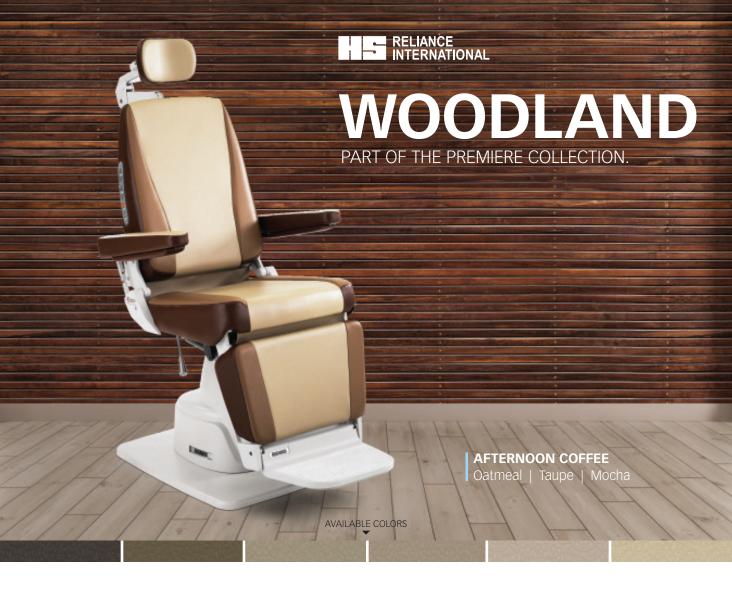

Nature has an instantly calming effect, and its grace and artistry serve as the inspiration for chairs within our Woodland theme. Warm browns and sandy neutrals accented with the bold hues of a sunset sky integrate beautifully with organic interior design schemes characterized by wood grains, natural textures, plenty of plants and ample soft lighting.