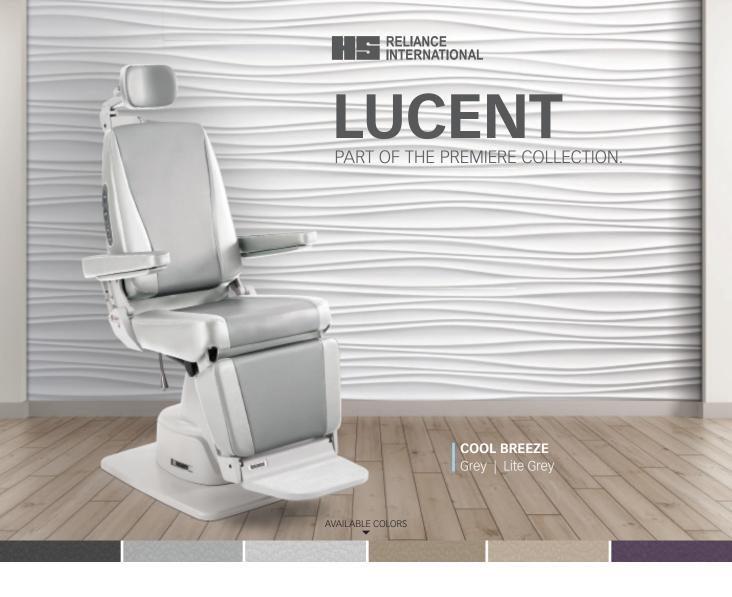

Light lifts moods - and sales. The warm and cool greys, soft naturals, and bold, modern hues of our Lucent line add freshness and vibrancy to breezy, light-suffused spaces, welcoming patients into an oasis of refined glamour and calm.