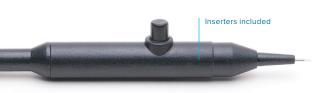

# **Nonsterile Bulk**

Packaged nonsterile, 1 pair per poly bag, 10 pairs per box. Inserters included.

| SIZE    | 10 PAIRS |
|---------|----------|
| X-Small | BFF-5000 |
| Small   | BFF-5001 |
| Medium  | BFF-5002 |
| Lorgo   | DEE EOO3 |