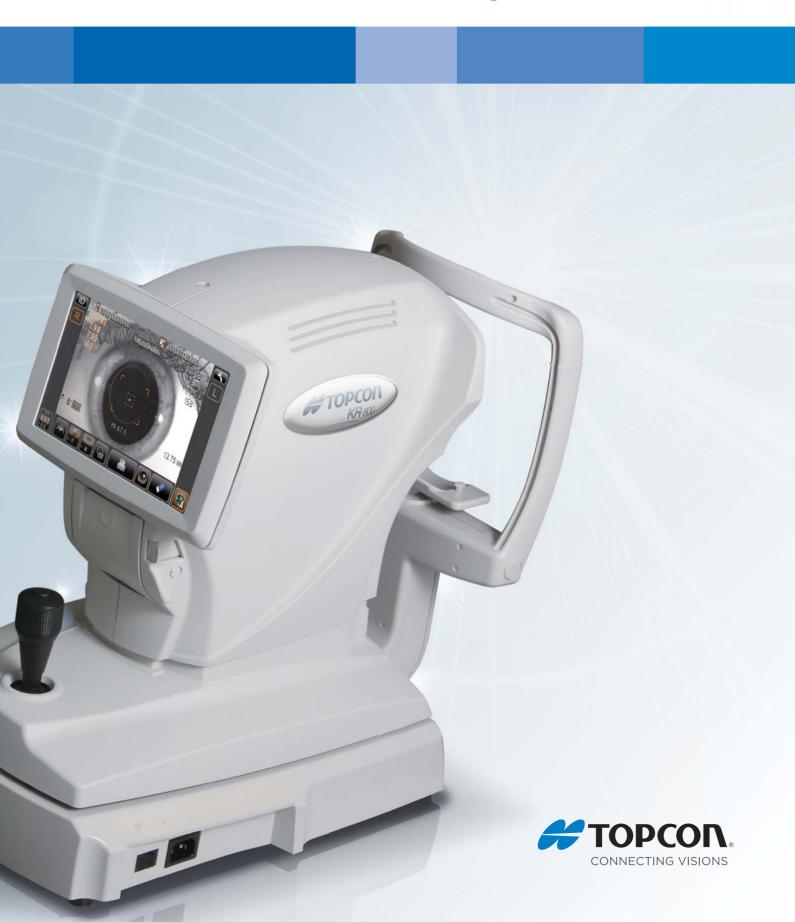

# **Premium Value Based Upon 60 Years' Experience**

Topcon is proud to introduce the new KR-800 & RM-800 Auto Kerato/Refractometers both of which incorporate the very latest in design technology & ergonomics. The units features a bright, new 8.5 inch color touchscreen panel to control the main functions and an improved joystick operation due to a 23% reduction in weight from the previous models. Topcon systems have been renowned for their accuracy due to the proven Rotary Prism Technology. These new units feature this technology as well, so you take confidence, that accurate and stable measurements will be the norm.

#### Wide 8.5-inch Touchscreen Control Panel

The new KR-800/RM-800 is equipped with a wide 8.5 inch color touchscreen panel featuring clear, easy to read icons allowing the operator full control of the unit during the measuring process.

#### **Smooth Movements**

Topcon's ability to engineer a weight reduction of approximately 23% has contributed to a smoother operation of the unit when using the X-Y control lever. This all contributes to a more fluid measuring process and a more accurate end result.