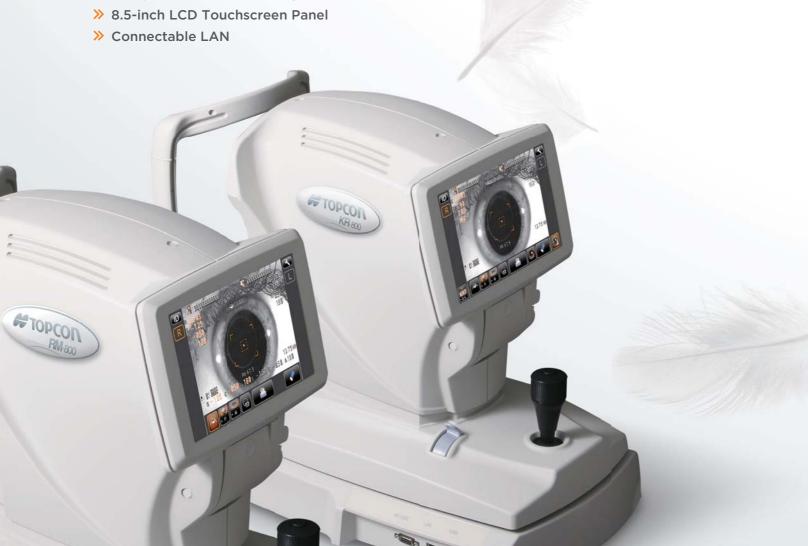

#### Wide 8.5-inch Touchscreen Control Panel

The new KR-800/RM-800 is equipped with a wide 8.5 inch color touchscreen panel featuring clear, easy to read icons allowing the operator full control of the unit during the measuring process.

# **Unique Technology & Networking Ability**