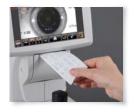

#### **Easy Load Printer**

The printer on the new units saves you time by eliminating the need to load new printer rolls. You simply drop the new roll in and print.

#### **Printed Data**

DEC\_02\_2013 AM 11:23 NO.0001 D1 13.75 CYL: (-) + 1.00 - 1.25 76 KRT. DATA (R) D H 44.0 V 43.5 AVE 43.7

A complete printout of the acquired data is available at the touch of a button. The operator can choose among three print data formats:

- 1. ALL: Prints out all measurements (up to 10 readings per eye);
- 2. AVE: Prints out an averaged value for all measurements;
- 3. CLASSIC: Outputs data of all (up to 10) measurements for both eyes and the results of 1 measurement and the average measured value of horizontal and vertical corneal curvature for both eyes.