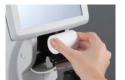

#### **Easy Load Printer**

The printer on the new units saves you time by eliminating the need to load new printer rolls. You simply drop the new roll in and print.