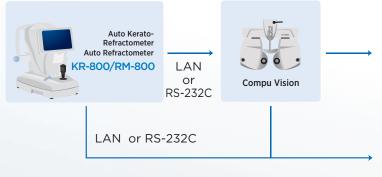

with a quick and easy to use lock.

#### **Easy Load Printer**

The printer on the new units saves you time by eliminating the need to load new printer rolls. You simply drop the new roll in and print.









# **Unique Technology & Networking Ability**

#### **Unparalleled Accuracy**

The unique\* Rotary Prism Technology, exclusive of Topcon, allows for unparalleled precision and reliability. This system measures a wider area of the retina while permitting measurements through pupils as small as 2mm in diameter.

\*The off-centered ring target can cover areas that may be occluded by a small pupil. The angle of the prism enables a wider area of the retina to be measured.

# Rotary Prism Measuring Ring Rotary Ring Image Sensor Rotary Prism Measuring System (Image)

#### **System Chart**







## **Specifications**

#### **KR-800**

#### **RM-800**

| Refractive Power<br>Measurement  | Spherical refractive power          | -25D to +22D (0.12D/0.25D steps) *             |   |
|----------------------------------|-------------------------------------|------------------------------------------------|---|
|                                  | Cylindrical refractive power        | 0D to ±10D (0.12D/0.25D steps) **              |   |
|                                  | Astigmatic axial angle              | 0°to 180° (in 1°or 5°steps)                    |   |
|                                  | Minimal measurable pupil diameter   | φ2 mm                                          |   |
| Corneal Curvature<br>Measurement | Corneal curvature radius            | 5.00 to 10.00mm (0.01m