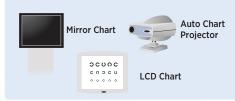

th a quick and easy to use lock.

#### **Easy Load Printer**

The printer on the new units saves you time by eliminating the need to load new printer rolls. You simply drop the new roll in and print.









# **Unique Technology & Networking Ability**

#### **Unparalleled Accuracy**

The unique\* Rotary Prism Technology, exclusive of Topcon, allows for unparalleled precision and reliability. This system measures a wider area of the retina while permitting measurements through pupils as small as 2mm in diameter.

\*The off-centered ring target can cover areas that may be occluded by a small pupil. The angle of the prism enables a wider area of the retina to be measured.

# Rotary Prism Measuring Ring Rotary Ring Image Sensor Rotary Prism Measuring System (Image)

#### **System Chart**







## **Specifications**

#### **KR-800**

#### **RM-800**

| Refractive Power<br>Measurement  | Spherical refractive power          | -25D to +22D (0.12D/0.25D steps) *             |   |
|----------------------------------|-------------------------------------|------------------------------------------------|---|
|                                  | Cylindrical refractive power        | 0D to ±10D (0.12D/0.25D steps) **              |   |
|                                  | Astigmatic axial angle              | 0°to 180° (in 1°or 5°steps)                    |   |
|                                  | Minimal measurable pupil diameter   | φ2 mm                                          |   |
| Corneal Curvature<br>Measurement | Corneal curvature radius            | 5.00 to 10.00mm (0.01mm