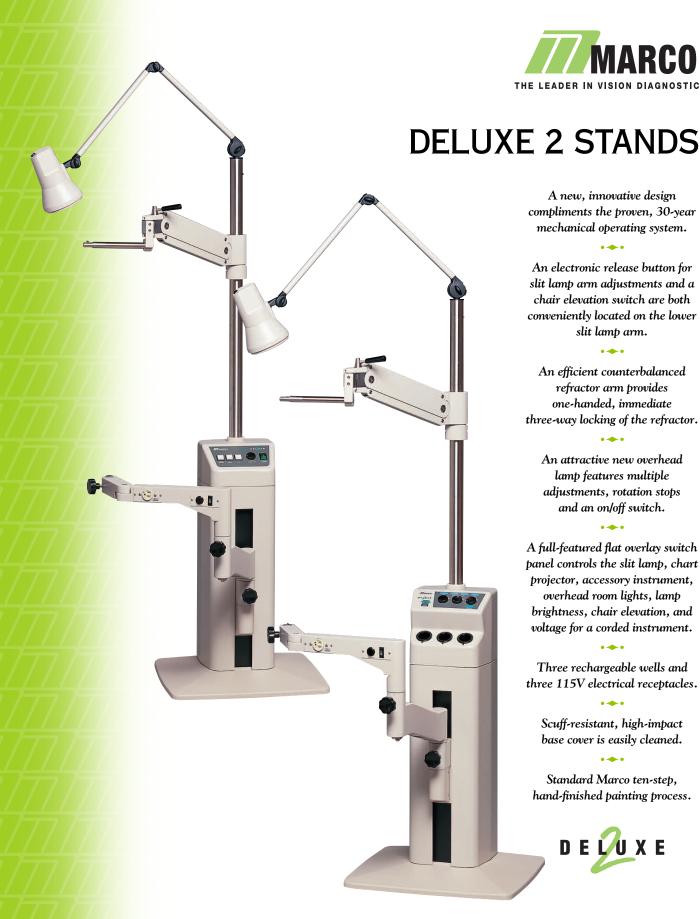

A new, innovative design compliments the proven, 30-year mechanical operating system.

An electronic release button for slit lamp arm adjustments and a chair elevation switch are both conveniently located on the lower slit lamp arm.

Deluxe 2 Lower Slit Lamp Arm

durability, the new Deluxe 2 Stand also remains competitively priced. For a compelling side-by-side demonstration against any other instrument stand, contact your local authorized Marco distributor.