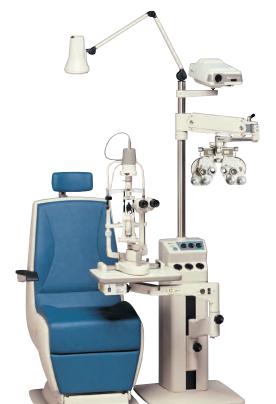

Scuff-resistant, high-impact base cover is easily cleaned.

Standard Marco ten-step, hand-finished painting process.

DELUXE

The industry's standard in efficient, instrument-delivery systems just got better. The new modern **Deluxe 2 Stand** clearly offers more pure quality and cosmetic appeal than any other instrument stand on the

market. Innovative features such as an electronic slit lamp arm release button, overhead room light switch, and a laborious ten-step hand-finished painting process make the Deluxe 2 Stand a unique and differentiated product. While maintaining our usual high standards of function, quality and