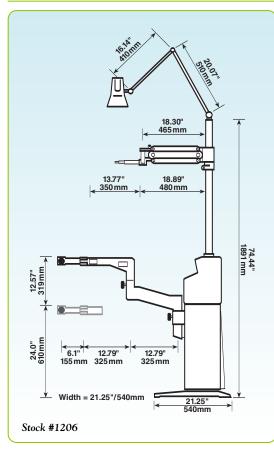

Deluxe 2
Stand fullfeatured
instrument
control
panel,
Stock #1206

Non-console
Deluxe 2
Stand
instrument
control
panel,
Stock #1213

## **MEASUREMENTS**

Ask your Marco Distributor about The Marco Package Plus Program.