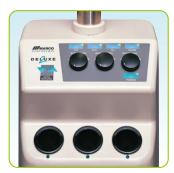

A full-featured flat overlay switch panel controls the slit lamp, chart projector, accessory instrument, overhead room lights, lamp brightness, chair elevation, and voltage for a corded instrument.

Three rechargeable wells and three 115V electrical receptacles.

Deluxe 2
Stand fullfeatured
instrument
control
panel,
Stock #1206

Non-console
Deluxe 2
Stand
instrument
control
panel,
Stock #1213