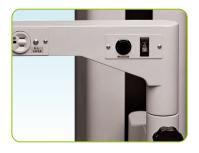

A full-featured flat overlay switch panel controls the slit lamp, chart projector, accessory instrument, overhead room lights, lamp brightness, chair elevation, and voltage for a corded instrument.

Three rechargeable wells and three 115V electrical receptacles.

Deluxe 2
Stand fullfeatured
instrument
control
panel,
Stock #1206

Non-console
Deluxe 2
Stand
instrument
control
panel,
Stock #1213