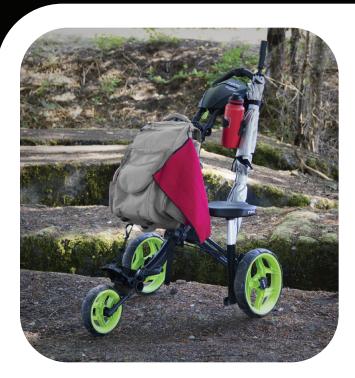

## WHAT'S IN THE BOX

rovic

RV1D PUSH CART x1

UMBRELLA HOLDER x1

USER GUIDE x1

WARRANTY REGISTRATION x1