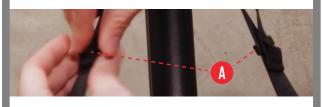

## QUICK TIPS

ALWAYS SECURE THE EXCESS WEBBING OF THE LOWER STRAPS INTO THE PROVIDED CLIPS () PRIOR TO FOLDING THE CART.

THIS WILL ALSO PROVIDE MORE SECURITY FOR YOUR DISC GOLF BAG WHILE ON THE COURSE.

CHECK OUT THE CLICGEARUSA.COM Website for rovic accessories to elevate you game.