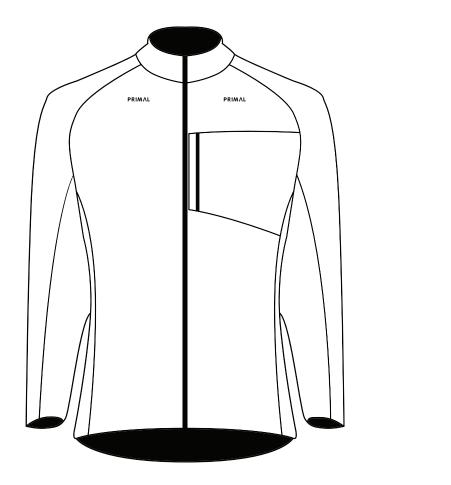

## **AERION JACKET**

7700 Cherry Creek South Drive // Suite 106 // Denver, CO 80231 Ph: 303.745.8442 // Toll-free: 1.800.275.6953 // Fax: 303.745.7429 primalwear.com // primalcustom.com