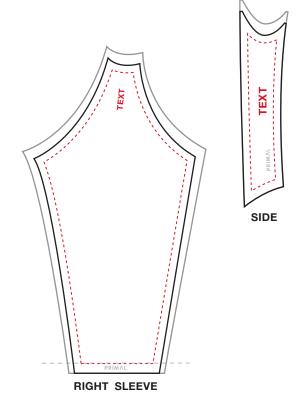

- All text must be outlined.
- Artwork cannot cross seams/panels.
- Provide pantone colors if possible. You may use as many as needed for your artwork.