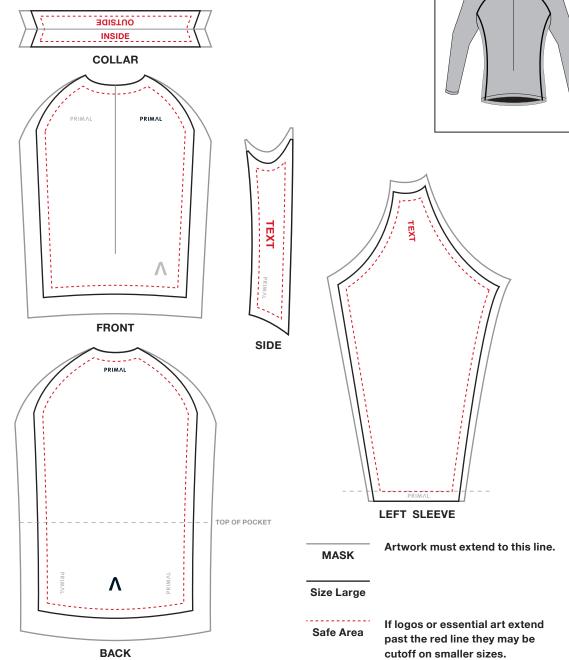

- All text must be outlined.
- Artwork cannot cross seams/panels.
- Provide pantone colors if possible. You may use as many as needed for your artwork.