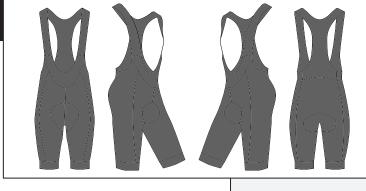

## PRIMAL







- To ensure the highest printed quality, provide artwork in vector form.
- All text must be outlined.
- Artwork cannot cross seams/panels.
- Provide pantone colors if possible. You may use as many as needed for your artwork.

## PANTONE COLORS:

PMS \_\_\_

PMS\_\_\_

PMS\_

PMS

PMS \_\_\_

LEFT CUFF

MASK

Artwork must extend to this line.

Size Large

Safe Area

If logos or essential art extend past the red line they may be cutoff on smaller sizes.

You hereby grant a non-exclusive, perpetual, irrevocable, worldwide license to Primal Wear to use and incorporate alphanumeric or graphic elements you have supplied, for the purposes of design and printing. You agree to indemnify and hold Primal Wear harmless from any third party claims relating to the alphanumeric or graphic elements you