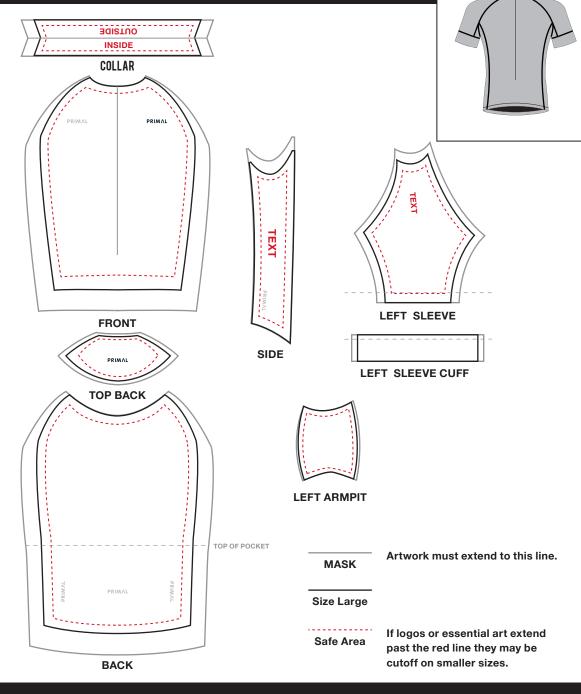

- All text must be outlined.
- Artwork cannot cross seams/panels.
- Provide pantone colors if possible. You may use as many as needed for your artwork.