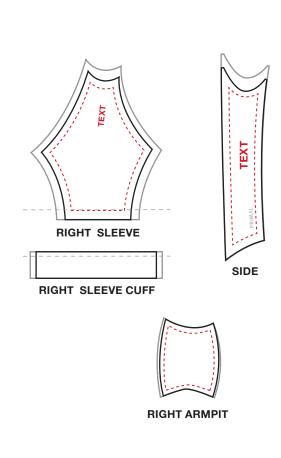

- All text must be outlined.
- Artwork cannot cross seams/panels.
- Provide pantone colors if possible. You may use as many as needed for your artwork.