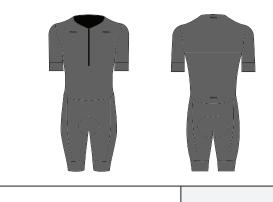

## **PRIMAL**











SIDE **FRONT BACK** 

**RIGHT LEG** 





Provide pantone colors if possible. You may use as many as needed for your artwork. **PANTONE COLORS:** 

You hereby grant a non-exclusive, perpetual, irrevocable, worldwide license to Primal Wear to use and incorporate alphanumeric or graphic elements you have supplied, for the purposes of design and printing. You agree to indemnify and hold Primal Wear harmless from any third party claims relating to the alphanumeric or

graphic elements you have supplied to Primal Wear. © 2014 Primal Wear, Inc.

RIGHT LEG CUFF

**LEFT LEG CUFF** 

Size Large

Safe Area

If logos or essential art extend past the red line they may be cutoff on smaller sizes.

PMS.

■ To ensure the highest

All text must be

Artwork cannot cross seams/panels.

outlined.

printed