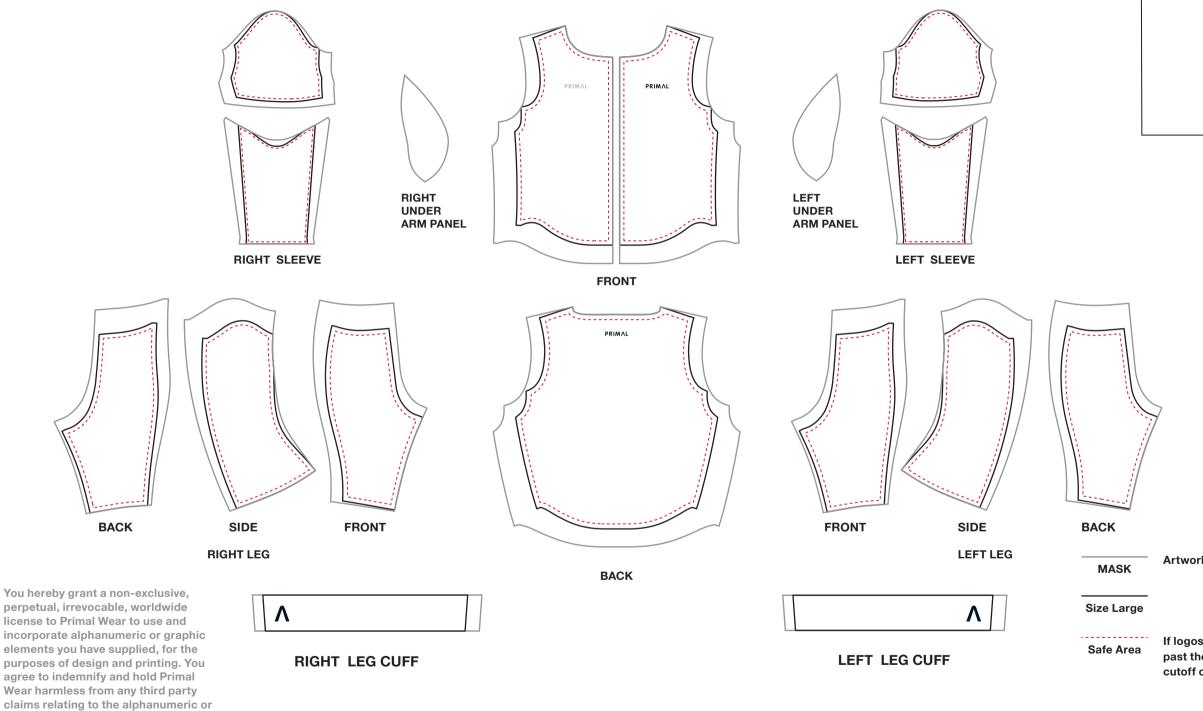

## **PRIMAL**

## **ECHO AIRE LS SKINSUIT**

graphic elements you have supplied to Primal Wear. © 2014 Primal Wear, Inc.

To ensure the highest printed quality, provide artwork in vector form. All text must be outlined. Artwork cannot cross seams/panels. Provide pantone colors if possible. You may use as many as needed for your artwork. PANTONE **COLORS:** PMS PMS PMS Artwork must extend to this line. PMS PMS If logos or essential art extend past the red line they may be cutoff on smaller sizes.