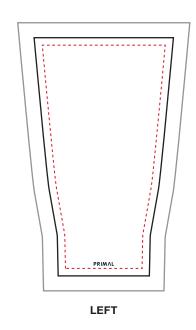

Artwork must extend to this line. **MASK** 

Size Large

. . . . . . . . . . . . . Safe Area

If logos or essential art extend past the red line they may be cutoff on smaller sizes.