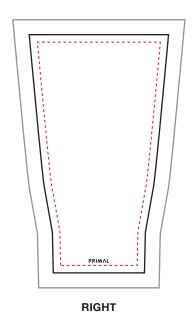

Artwork must extend to this line. **MASK** 

Size Large

. . . . . . . . . . . . . Safe Area

If logos or essential art extend past the red line they may be cutoff on smaller sizes.