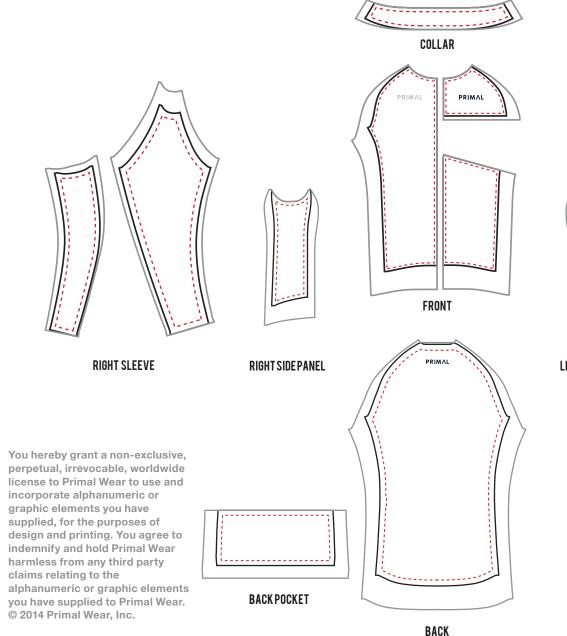

## PRIMAL

FRONTPOCKET

**LEFT SIDE PANEL** 

LEFT SLEEVE

Artwork must extend to this line.

## Size Large

MASK

If logos or essential art extend past the red line they may be cutoff on smaller sizes.

- To ensure the highest printed quality, provide artwork in vector form.
- All text must be outlined.
- Artwork cannot cross seams/panels.
- Provide pantone colors if possible. You may use as many as needed for your artwork.

## PANTONE **COLORS:**

PMS PMS PMS PMS PMS

. . . . . . . . . . . . Safe Area