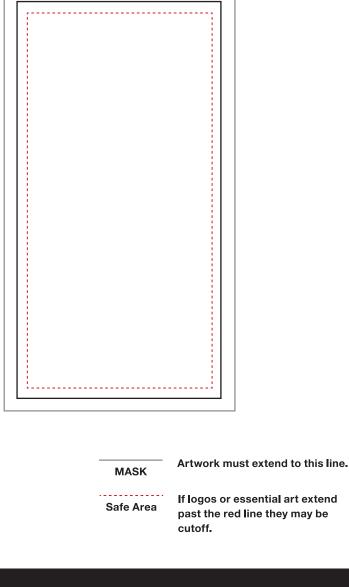

## NOTES:

- Artwork cannot cross seams/panels.
- Dark or patterned background designs recommended to avoid any issues with bleed through to other side.
- Avoid small logos, fine detailing and thin lines to ensure the cleanest possible print.

## MASKA