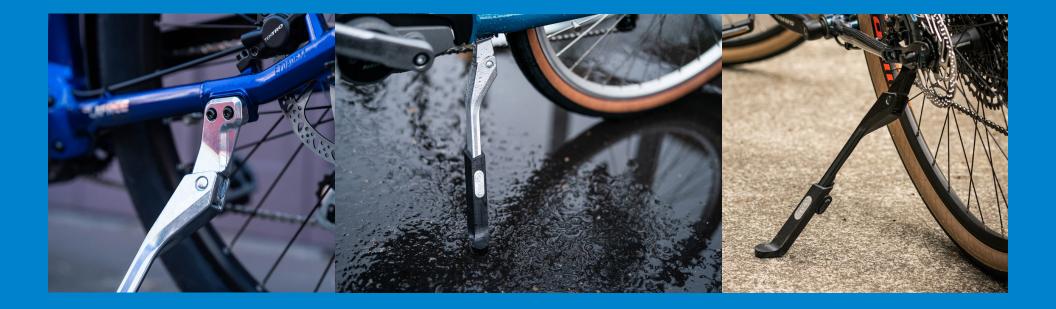

### Power Stance Hickstand 18mm Direct Mount

Ultra durable composite foot.

To find out if this size is right for your bike, measure these bolt bosses center to center, if that measurement is 18mm, then this is the one!

#### Ultra durable composite foot.

To find out if this size is right for your bike, measure these bolt bosses center to center, if that measurement is 40mm, then this is the one!

Adjust the length with the push of a button

If your bike doesn't have a pre fab center mount plate<sup>\*</sup> to install a kickstand, the Center Mount Power Stance can be installed by using both included plates and clamping them around the chainstays of your bike<sup>\*</sup> as long as you have that 35mm of space you're good to go! To find out if this size is right for your bike, make sure you have at least 35mm of space between your rear wheel, or fender, and your bottom bracket shell.

#### Power Stance Kickstand Center Mount