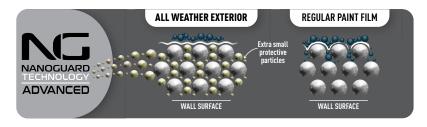

## **NOW WITH NANOGUARD ADVANCED TECHNOLOGY**

Taubmans All Weather Exterior is engineered with Nanoguard® Advanced, which provides maximum protection for your walls. It has an interlocking molecular structure that creates a protective shield, so everyday dirt and stains can be wiped away without compromising the quality of the paint. It provides excellent mould and mildew protection so you have a cleaner and healthier home environment. It is one of the most advanced paint technologies available today.