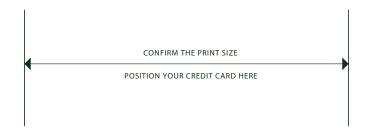

## **Getting Started**

- Printing PDF use US letter size paper (8.5 x 11") and scaled to 100%.
- Make sure to confirm print size with credit cart.