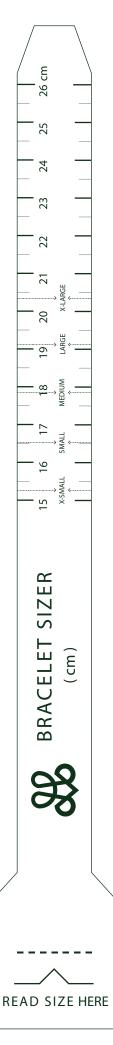

## Using Sizer

- Cut outline of sizer make sure to cut slit on dotted line says read size here.
- Wrap Sizer around wrist just below wrist bone and pull end of sizer through slit till you find your desired fit then refer to chart

## Bracelet Size Chart

| BRACELET SIZE | WRIST MEASUREMENTS |
|---------------|--------------------|
| 6 / X-Small   | 15.24 cm           |
| 6.5 / Small   | 16.51 cm           |
| 7 / Medium    | 17.78 cm           |
| 7.5 / Large   | 19.05 cm           |
| 8 / X-Large   | 20.32 cm           |