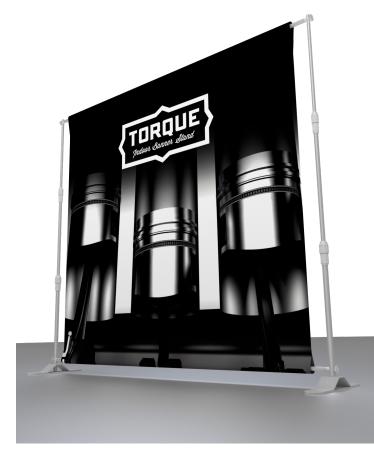

# **Categories**

Tension stand, indoor, replaceable graphic

## **Sizes**

Adjustable width from 1.25m up to 2.4m Adjustable height from 1m up to 2.4m

## **Features**

Adjustable width and height to fit required graphic size Replaceable graphic Small footprint Easy to assemble and disassemble

Can be packed into carry bag for easy transport

#### **Includes**

Bespoke-printed graphic at required size (up to 2.4m × 2.4m)

Graphic includes 40mm diameter pole pockets along top and bottom edges

Telescopic poles

Sturdy metal feet

Screw fittings

Carry bag