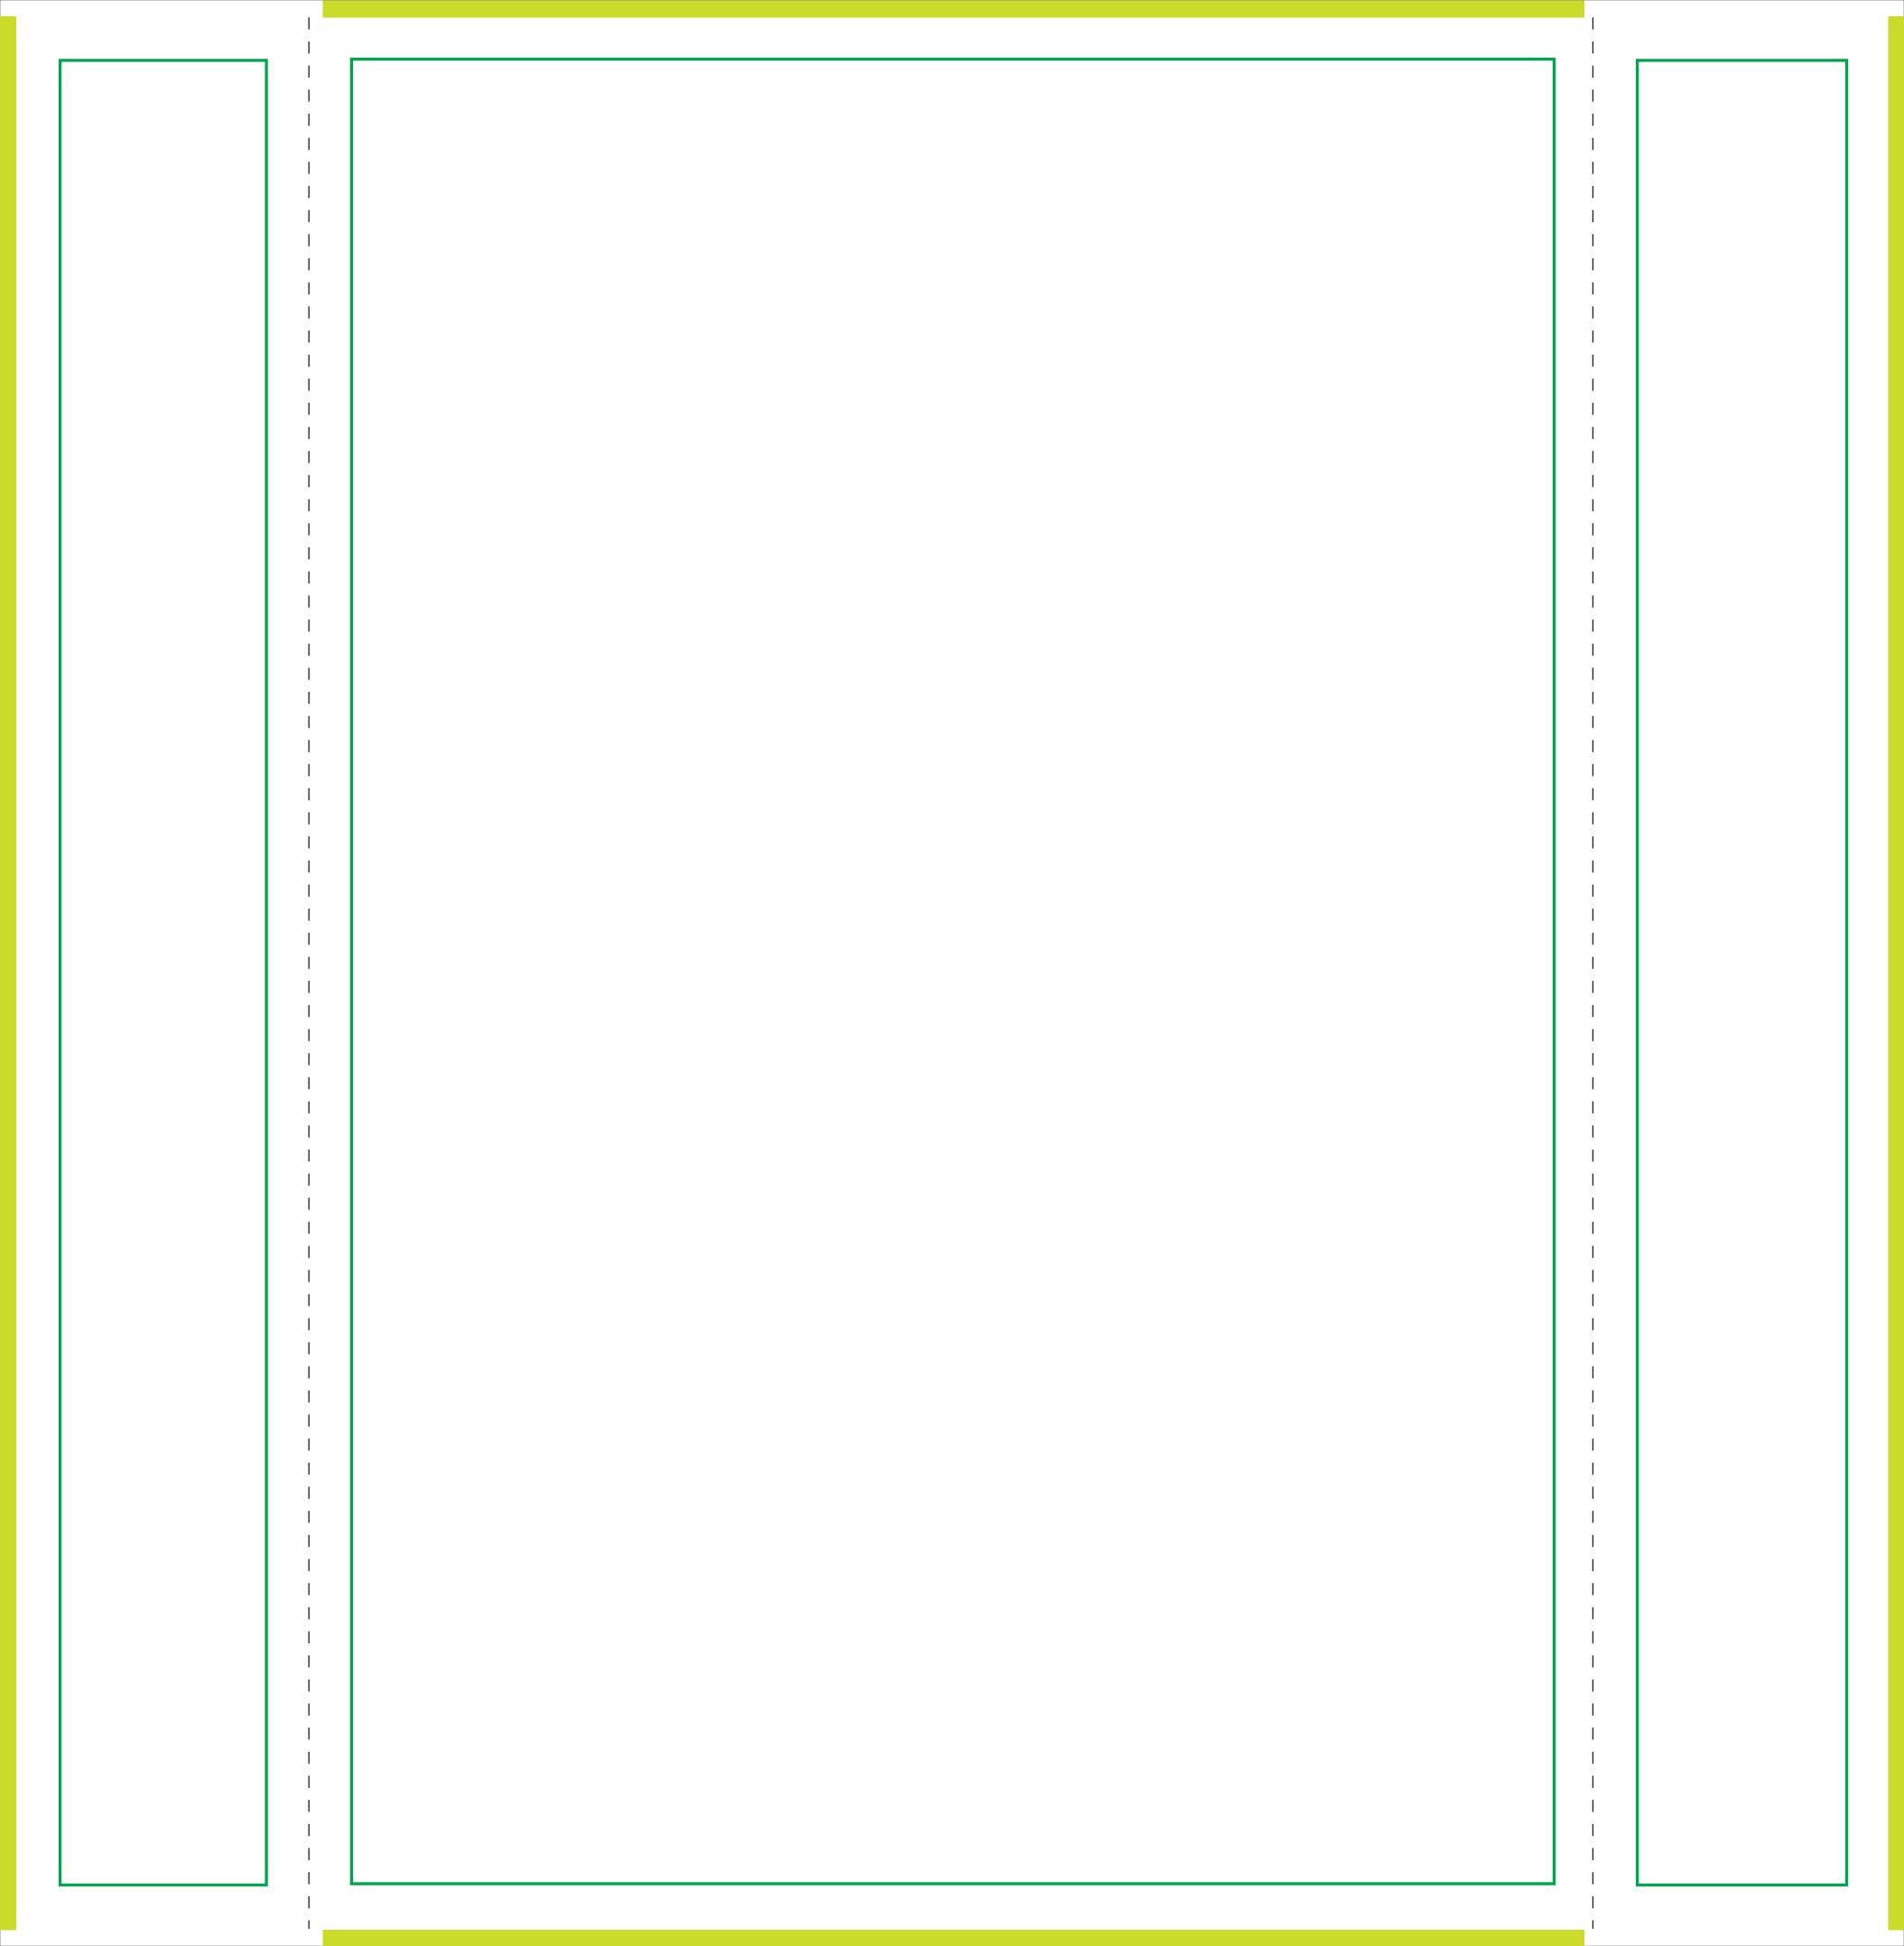

## STRAIGHT EMBRACE 3(h)x2(w) SEG POP UP G-EMB-2x3-DP

## Front - Back

Total Graphic area 2232(w) x 2280 (h) mm

Total visual area: 2194(w) x 2242(h) mm

Front visual area: 1508 (w) x 2242(h) mm

Endcap visual area: 343 (w) x 2242(h) mm

Back visual area: 1508 (w) x 2242(h) mm

Please be sure to include the 19 mm around the perimeter.

DO NOT design any critical elements (text,logos,etc) within 50mm of the edge