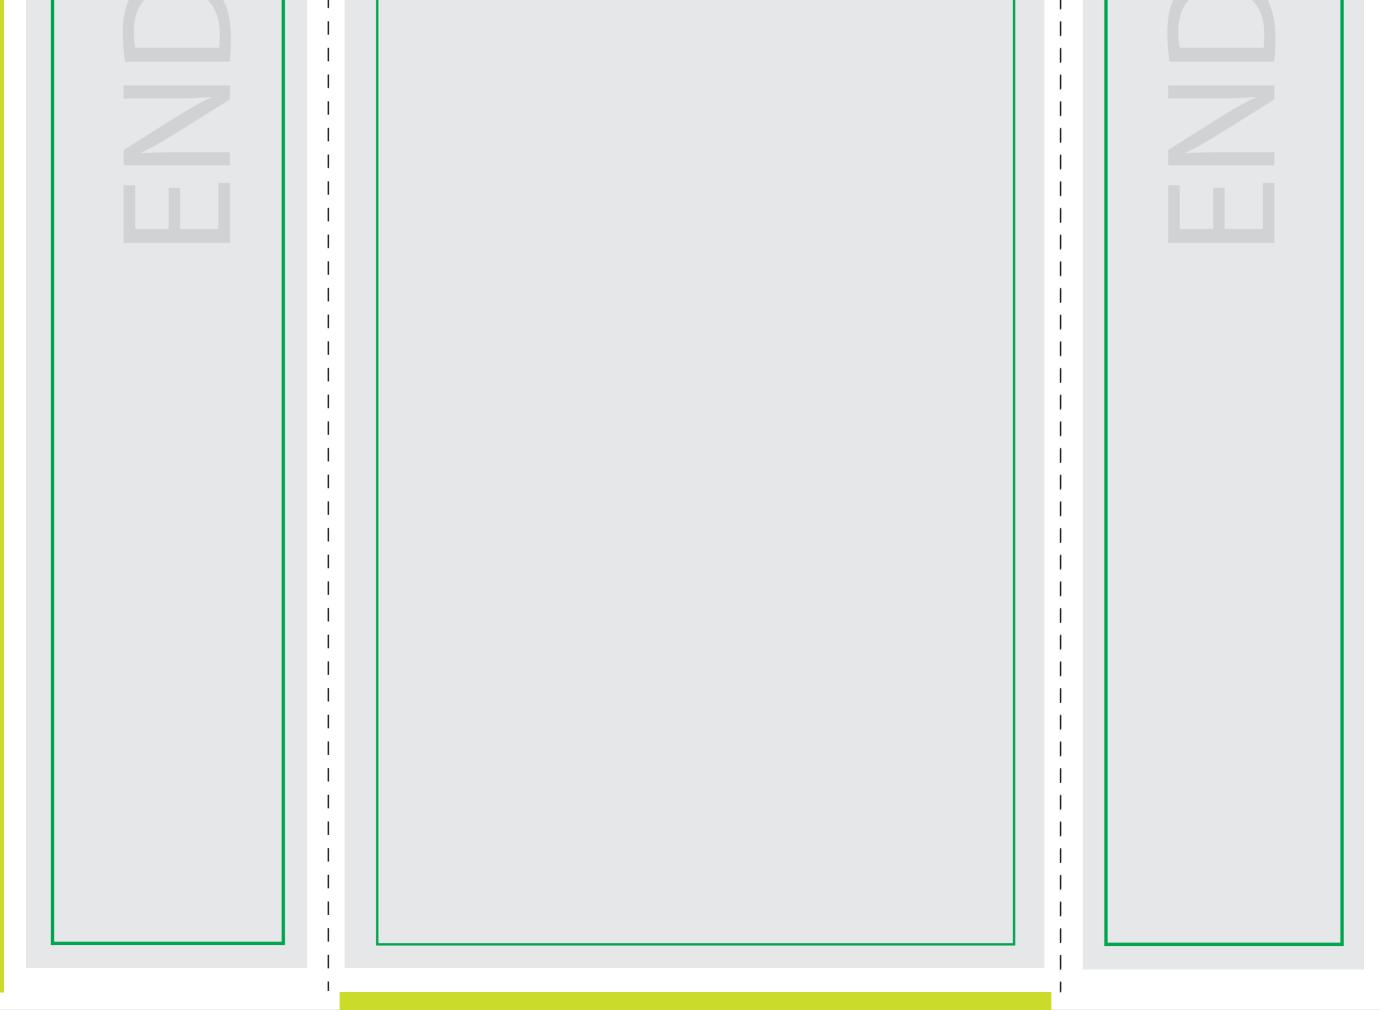

### STRAIGHT EMBRACE 3(h)x1(w) SEG POP UP G-EMB-1x3-DP Front - Back

Total area including bleed: 1498 (w) x 2280 (h) mm

Total visual area: 1460 (w) x 2242 (h) mm

Front visual area 774 (w) x 2242 (h) mm

Endcap visual area 343 (w) x 2242 (h) mm

Back visual area 774 (w) x 2242 (h) mm

Please be sure to include the 19 mm around the perimeter.

DO NOT design any critical elements (text,logos,etc) within 50mm of the edge

# Important:

Keep important Type and Logo's inside the Green Boxes.

# **Important:** Keep important Type and Logo's inside the Green Boxes.