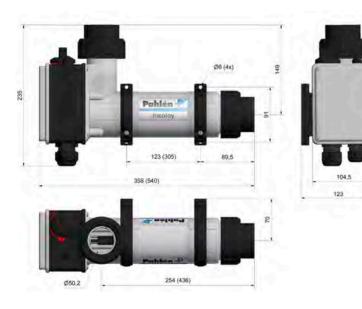

Also available with connections 1 ½" pipe or 1 ½" threaded.

Dimensions for 12 - 18kW within brackets