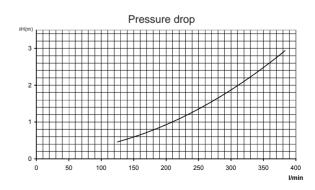

Supplied with a thermostat for adjusting pool temperature as well as overheating cut out and flow switch. Minimum flow 90 l/min.

Max. pressure: 2.5 bar.

Suitable for private pools up to 100 m<sup>3</sup>