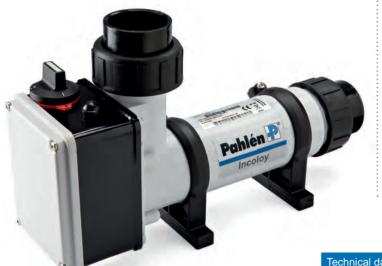

## Aqua compact 3-18kW

Electric heater made of thermoplastic for extra strength. Heating element made of Incoloy 825 or titanium for extra safety in installations where there is a high risk of corrosion, e.g. salt water pools.

Supplied with a thermostat for adjusting pool temperature as well as overheating cut out and flow switch. Minimum flow 90 l/min.

Max. pressure: 2.5 bar.

Suitable for private pools up to 100 m<sup>3</sup>

## **Features**

- Electric heater made of fiberglass reinforced thermoplastic
- · Housing of thermoplastic
- Horizontal installation, eliminates air pockets and damage to the electric heating element
- Heating elements of Incoloy 825 or titanium
- Equipped with overheating cutout and flow switch
- Slip connections for bonding of Ø 50 mm pipes