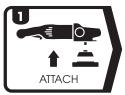

#### How To Use

Attach a G Mop Finishing Foam to polishing machine

Shake well and dispense a small quantity onto the surface or pad

Start slowly, compounding at 1000rpm with the foam

Slowly increase speed to 2000rpm.