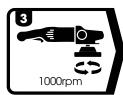

#### How To Use

Attach a G Mop Finishing Foam to polishing machine

Shake well and dispense a small quantity onto the surface or pad

Start slowly, compounding at 1000rpm with the foam

Slowly increase speed to 2000rpm.