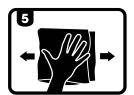

Can be used by machine with foam or lambswool applications as well as by hand | ator |
| Dry Use & Clean to Use Easy clean up, minimal splatter or dusting             |      |



# Use With

#### **Primary Applicator**



G Mop Finishing Foam GMF301 (3" / 75mm) GMF601 (6" / 150mm) GMF801 (8" / 220mm)



G Mop Back Plate with white interface for 6" Pads BPI601 (14mm thread) BPI606 (16mm thread) BPI612 (5/8" thread)



G Mop Flexible Back Plate for 8" Pads GMB814 (14mm thread) GMB858 (5/8" thread) GMB816 (16mm thread)



Farécla Finishing Cloth FC-3 (3 x cloths)

#### How To Use



Attach a G Mop Finishing Foam to polishing machine



Shake well and dispense a small quantity onto the surface or pad



Start slowly, compounding at 1000rpm with the foam



Slowly increase speed to 2000rpm.





Wipe clean with Finishing Cloth

### Technical Information

Appearance: White coloured liquid

Viscosity: **Low viscosity** VOC Content: **190g/L** Relative Density: **1.05** 

pH: 7 - 8

Paint Type Compliance: All paint types