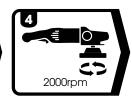

#### How To Use

Attach a G Mop Finishing Foam to polishing machine

Shake well and dispense a small quantity onto the surface or pad

Start slowly, compounding at 1000rpm with the foam

Slowly increase speed to 2000rpm.