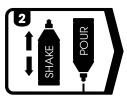

#### How To Use

Attach a G Mop Finishing Foam to polishing machine

Shake well and dispense a small quantity onto the surface or pad

Start slowly, compounding at 1000rpm with the foam

Slowly increase speed to 2000rpm.