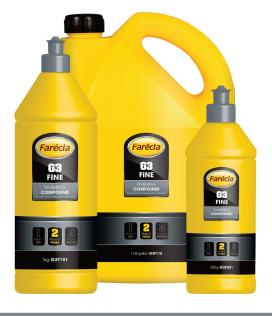

## **Product Information**

| Size        | Code   | Ctn Qty |
|-------------|--------|---------|
| 500g        | G3F501 | 12      |
| 1kg         | G3F101 | 6       |
| 1 US gallon | G3F118 | 2       |