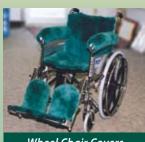

**Bed Wrap** As a pillow cover, for shoulders, coccyx, or heels and ankles.

BWM1

Contour Shape

Standard Shape

**Wheel Chair Covers** for seat and back

UNICW18M 16" by 18" (seat and back) ARI Arm Rest (pair)-measurements required CPI Calf Pad (pair) FRI Foot Rest (pair)