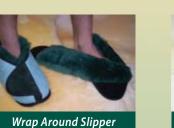

Pressure Care Slipper PCBMHS (small) PCBMHL (large) PCBMHM (med) PCBMHXL (X-large) (one size fits all)

**Medical Moccasin** with Rubber Sole with suede or rubber sole EPSMHS (small) EPSMHL (large) MMRS (rubber sole) MMSS (suede sole)