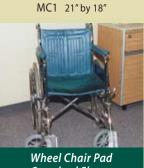

**Bed Wrap** As a pillow cover, for shoulders, coccyx, or heels and ankles.

BWM1

Contour Shape

Standard Shape

**Wheel Chair Covers** for seat and back

UNICW18M 16" by 18" (seat and back) ARI Arm Rest (pair)-measurements required CPI Calf Pad (pair) FRI Foot Rest (pair)