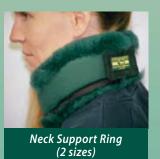

uct was specifically designed to save health care millions of dollars by not only treating but preventing bed sores, while at the same time giving comfort to long-term and palliative care patients.



The billiard balls show the superior support capacity of Australian Medical Sheepskin as compared to an imitation.

## Look for the Leather back...

Only real sheepskin has a leather back. Manufactured fabrics have a knit back that may or may not be coated with a rubber or plasticized material.

If you don't see it here we will endeavor to accomodate your custom order.

## Soft velcro securing straps won't cut into skin and allow for easy size adjustment.



Limb Pressure Guard (4 sizes)

LPG1 - 4" LPG3 - 6" LPG2 - 5" LPG4 - 8"





UNIHPM

**Palm Protectors** 



**Elbow Protectors EPSM** 



PPM - Regular PPMF - with Finger Separators

> NRM3 (3 inches) NRM4 (4 inches)



UACP (under arm)

HGCP (hand grip)

SBMM (med) SBMXL (X-large)

Short Split Boot For Hammer Toe & Diabetic ulcers SSBS (small) SSBL (large) SSBM (med) SSBXL (X-large)



Pressure Care Slipper PCBMHS (small) PCBMHL (large) PCBMHM (med) PCBMHXL (X-large) (one size fits all)



**Medical Moccasin** with Rubber Sole with suede or rubber sole EPSMHS (small) EPSMHL (large) MMRS (rubber sole) MMSS (suede sole)



Short Boot (easy access - 4 sizes) SBMS (small) SBML (large)



Long Split Boot Adjusts to suit the leg & foot LSBS (small) LSBL (large) LSBM (med) LSBXL (X-large)

Regular Long Boot (easy access - 4 sizes)

LBMS (small) LBML (large)

LBMM (med) LBMXL (X-large)



RCP-2 (small - medium)



Medical Mules (