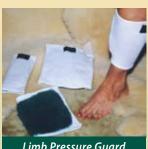

## Soft velcro securing straps won't cut into skin and allow for easy size adjustment.

Limb Pressure Guard (4 sizes)

LPG1 - 4" LPG3 - 6" LPG2 - 5" LPG4 - 8"

UNIHPM

**Palm Protectors** 

**Elbow Protectors EPSM** 