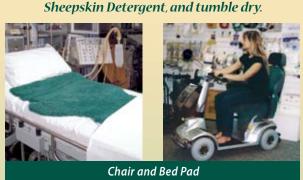

These bed pads are 100% natural Australian Merino Sheepskin, available in medical green only. Wash at high temperature (80°C) using SKINSAN Liquid

Approximately 39" by 30"

MSHE

MSHP4 48" by 30 "

MSHP5 60" by 30"

Medical sheepskins may be laundered at high temperatures and tumble dried. Sheepskins may be washed repeatedly when laundered to the recommended standards, and can be sanitized to the same degree as normal hospital linen.