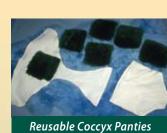

Coccyx Pads (5" by 5")

CP1-Pack of 6

CP2-Pack of 12

**Executive Mules** or style and benefits of Medical Sheepsk

ESMS (small) ESML (large)

ESMM (med) ESMXL (X-large)

NC31IS Available in mens and ladies sizes.