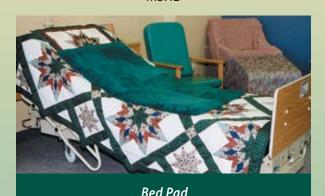

These bed pads are 100% natural Australian Merino Sheepskin, available in medical green only. Wash at high temperature (80°C) using SKINSAN Liquid

Approximately 39" by 30"

MSHE

MSHP4 48" by 30 "

MSHP5 60" by 30"