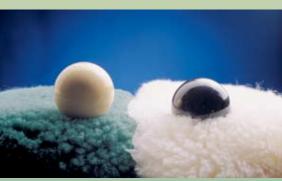

The billiard balls show the superior support capacity of Australian Medical Sheepskin as compared to an imitation.