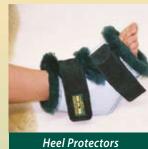

## Soft velcro securing straps won't cut into skin and allow for easy size adjustment.

Limb Pressure Guard (4 sizes)

LPG1 - 4" LPG3 - 6" LPG2 - 5" LPG4 - 8"

UNIHPM

**Palm Protectors** 

**Elbow Protectors EPSM** 