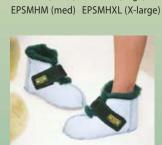

## Soft velcro securing straps won't cut into skin and allow for easy size adjustment.

Limb Pressure Guard (4 sizes)

LPG1 - 4" LPG3 - 6" LPG2 - 5" LPG4 - 8"

UNIHPM

**Palm Protectors** 

**Elbow Protectors EPSM** 

Pressure Care Slipper PCBMHS (small) PCBMHL (large) PCBMHM (med) PCBMHXL (X-large) (one size fits all)

**Medical Moccasin** with Rubber Sole with suede or rubber sole EPSMHS (small) EPSMHL (large) MMRS (rubber sole) MMSS (suede sole)