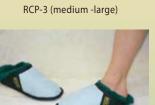

LBMS (small) LBML (large)

LBMM (med) LBMXL (X-large)

RCP-2 (small - medium)

Medical Mules (4 sizes) SSMS (small) SSML (large) SSMM (med) SSMXL (X-large)

Domestic Slippers NC31 Available in mens and ladies sizes with suede or rubber soles.