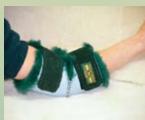

## Soft velcro securing straps won't cut into skin and allow for easy size adjustment.

Limb Pressure Guard (4 sizes)

LPG1 - 4" LPG3 - 6" LPG2 - 5" LPG4 - 8"

UNIHPM

**Palm Protectors** 

**Elbow Protectors EPSM** 