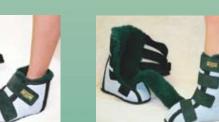

Short Boot (easy access - 4 sizes) SBMS (small) SBML (large)

Long Split Boot Adjusts to suit the leg & foot LSBS (small) LSBL (large) LSBM (med) LSBXL (X-large)

Regular Long Boot (easy access - 4 sizes)

LBMS (small) LBML (large)

LBMM (med) LBMXL (X-large)

RCP-2 (small - medium)

Medical Mules (4 sizes) SSMS (small) SSML (large) SSMM (med) SSMXL (X-large)

Domestic Slippers NC31 Available in mens and ladies sizes with suede or rubber soles.