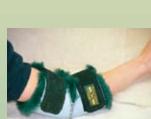

## Soft velcro securing straps won't cut into skin and allow for easy size adjustment.

Limb Pressure Guard (4 sizes)

LPG1 - 4" LPG3 - 6" LPG2 - 5" LPG4 - 8"

UNIHPM

**Palm Protectors** 

**Elbow Protectors EPSM** 