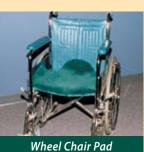

**Bed Wrap** As a pillow cover, for shoulders, coccyx, or heels and ankles.

BWM1

Contour Shape

Standard Shape

**Wheel Chair Covers** for seat and back

UNICW18M 16" by 18" (seat and back) ARI Arm Rest (pair)-measurements required CPI Calf Pad (pair) FRI Foot Rest (pair)