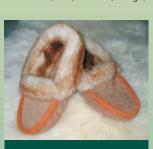

LBMS (small) LBML (large)

LBMM (med) LBMXL (X-large)

RCP-2 (small - medium)

Medical Mules (4 sizes) SSMS (small) SSML (large) SSMM (med) SSMXL (X-large)

Domestic Slippers NC31 Available in mens and ladies sizes with suede or rubber soles.

Coccyx Pads (5" by 5")

CP1-Pack of 6

CP2-Pack of 12

**Executive Mules** or style and benefits of Medical Sheepsk

ESMS (small) ESML (large)

ESMM (med) ESMXL (X-large)

NC31IS Available in mens and ladies sizes.