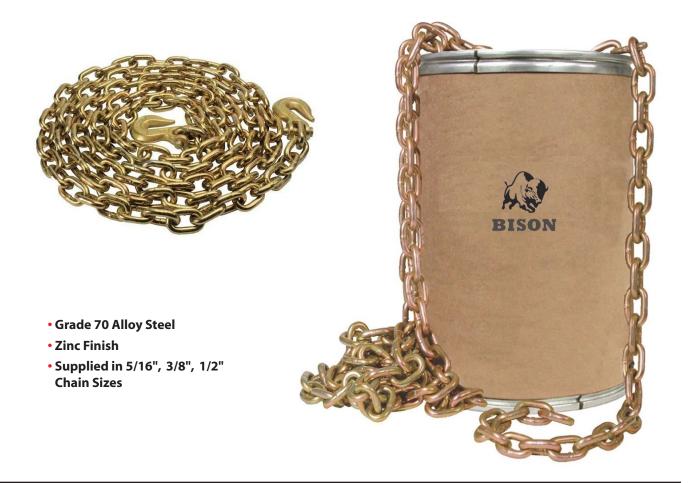

## Grade 70 Drum Chains

**Grade 70** transport chains. Capable of securing the heaviest cargo. Premium-quality, high-strength alloy chains. Intended for lashing cargo loads. Meets NACM and ASTM Standards.

| Half-Size Drum  |                   |                    |                                |                       |  |  |
|-----------------|-------------------|--------------------|--------------------------------|-----------------------|--|--|
| Product<br>Code | Chain Size inches | Load Limit<br>lbs. | Breaking Strength <i>lbs</i> . | <b>Length</b><br>feet |  |  |
| TC70-38A        | 3/8"              | 6,600              | 26,400                         | 200'                  |  |  |

| Full-Size Drum  |                      |                    |                                |                       |  |  |
|-----------------|----------------------|--------------------|--------------------------------|-----------------------|--|--|
| Product<br>Code | Chain Size<br>inches | Load Limit<br>Ibs. | Breaking Strength <i>lbs</i> . | <b>Length</b><br>feet |  |  |
| TC70-516        | 5/16"                | 4,700              | 18,800                         | 550'                  |  |  |
| TC70-38B        | 3/8"                 | 6,600              | 26,400                         | 400'                  |  |  |
| TC70-12         | 1/2"                 | 11,300             | 45,200                         | 200'                  |  |  |