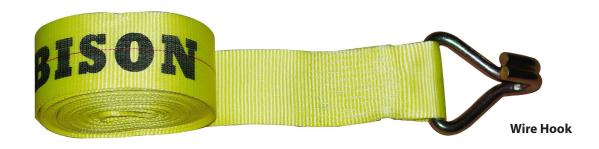

## Tie Downs Winch Straps

•

Secure loads to flatbed trailers using **Winch Straps** with industrial strength flat hook or wire hook attachments and high quality webbing.

**Flat Hook** 

- High visibility, yellow polyester
- Zinc plated wire hook
- Powder coated flat hook
- Up to 40'
- Meets DOT Standards