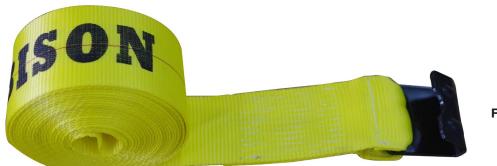

## Tie Downs Winch Straps

•

Secure loads to flatbed trailers using **Winch Straps** with industrial strength flat hook or wire hook attachments and high quality webbing.

**Flat Hook** 

- High visibility, yellow polyester
- Zinc plated wire hook
- Powder coated flat hook
- Up to 40'
- Meets DOT Standards