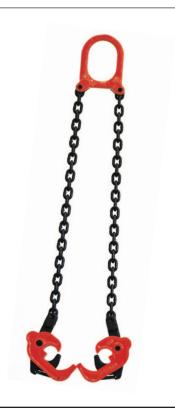

## Chain Sling

The **Drum Lifting Chain Sling** is designed for lifting drums horizontally. Also suitable for lifting a variety of drums, including any size of drums without a cover.

| Chain Sling Drum Lifter |                                 |                       |  |
|-------------------------|---------------------------------|-----------------------|--|
| Product Code            | <b>Capacity</b><br><i>lbs</i> . | Jaw Opening<br>inches |  |
| SDL-1                   | 2,200                           | 0 – 0.98"             |  |

- Vertical and Horizontal Lift
- Heavy Duty Steel Chain
- Complies with ASME B30.20