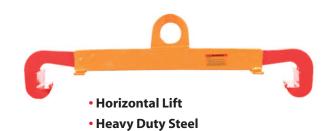

## Horizontal Clamp

The **Horizontal Drum Lifting Clamp** is designed to lift and transport drums in a upright position. It can be used to lift drums with or without their lids by gripping the rim of the drum.

| Horizontal Drum Lifter |                                 |                       |  |
|------------------------|---------------------------------|-----------------------|--|
| Product Code           | <b>Capacity</b><br><i>lbs</i> . | Jaw Opening<br>inches |  |
| HDL-05                 | 1,100                           | 21.65" – 23.62"       |  |