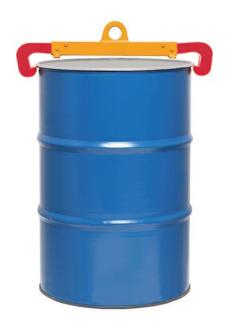

## Horizontal Clamp

The **Horizontal Drum Lifting Clamp** is designed to lift and transport drums in a upright position. It can be used to lift drums with or without their lids by gripping the rim of the drum.