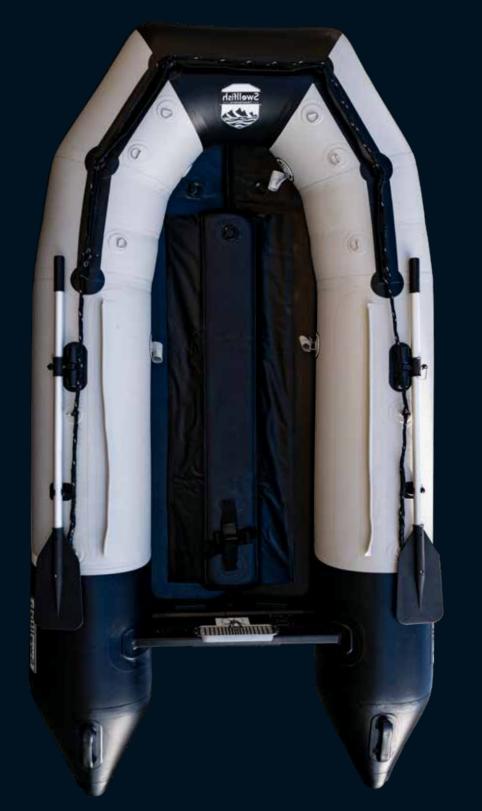

### Safety and comfort go hand in hand

The FS Ultralight features a high-vis wraparound lifeline, fully adjustable seating, storage bags and more.