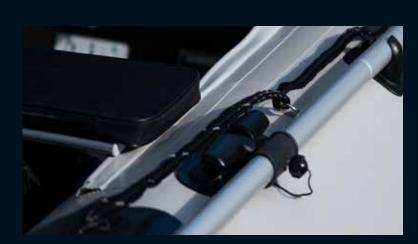

### Safety and comfort go hand in hand

The FS Ultralight features a high-vis wraparound lifeline, fully adjustable seating, storage bags and more.