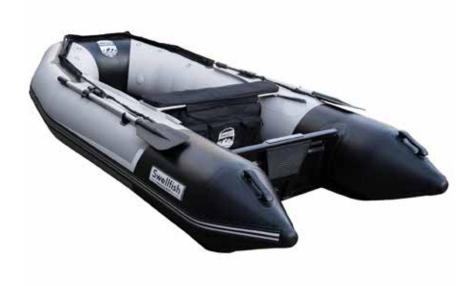

Your next adventure starts here!

Are you looking for a boat that is both compact and lightweight? Look no further than the FS Ultralight! Its impressive design makes it easy to pack and store and guarantees exceptional performance and durability. The FS Ultralight boasts an integrated drop-stitch V hull, which performs similarly to an aluminum RIB. This same hull type is used in our Search and Rescue boats, so you can trust its reliability. Take advantage of the opportunity to own a boat you can rely on for all your adventures. Choose the FS Ultralight today!

### Safety and comfort go hand in hand

The FS Ultralight features a high-vis wraparound lifeline, fully adjustable seating, storage bags and more.