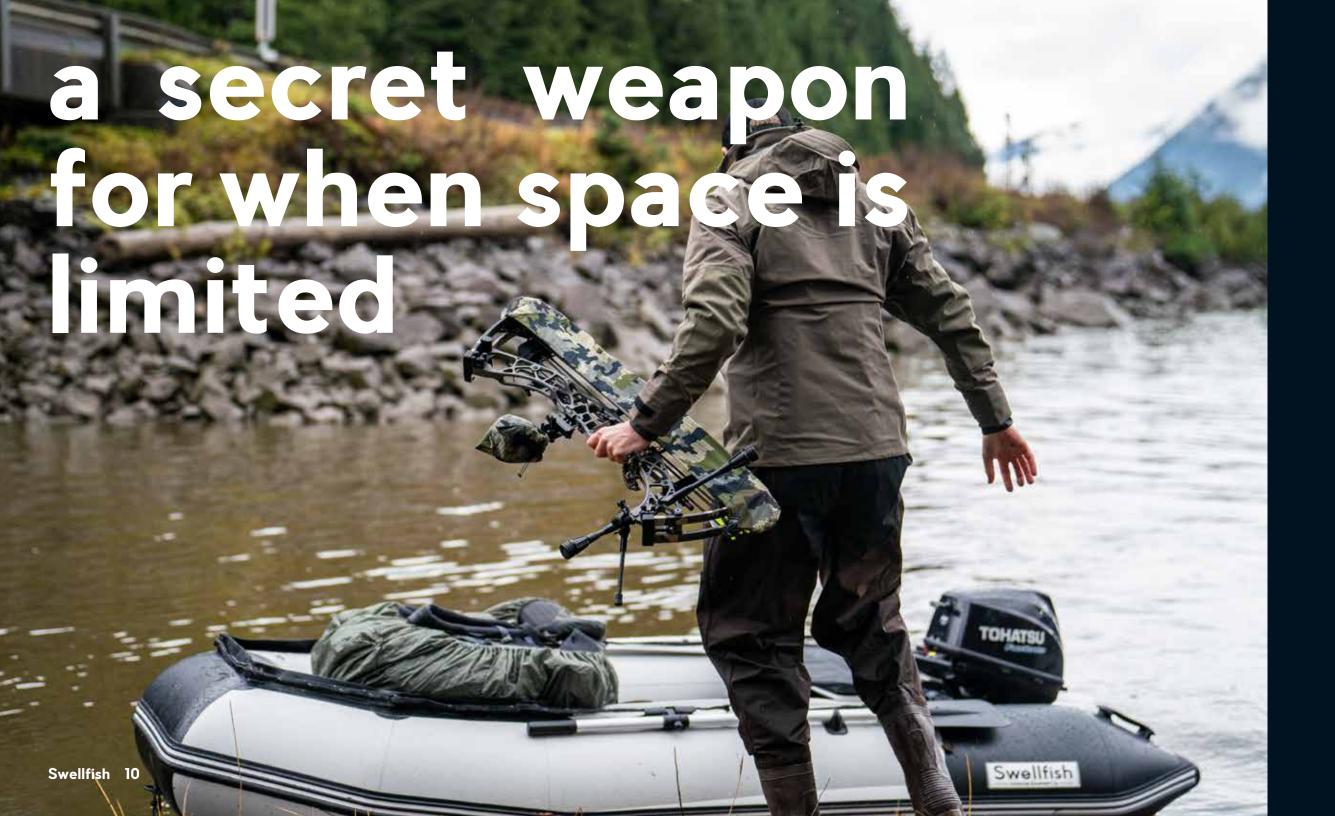

Your next adventure starts here!

Are you looking for a boat that is both compact and lightweight? Look no further than the FS Ultralight! Its impressive design makes it easy to pack and store and guarantees exceptional performance and durability. The FS Ultralight boasts an integrated drop-stitch V hull, which performs similarly to an aluminum RIB. This same hull type is used in our Search and Rescue boats, so you can trust its reliability. Take advantage of the opportunity to own a boat you can rely on for all your adventures. Choose the FS Ultralight today!

### Safety and comfort go hand in hand

The FS Ultralight features a high-vis wraparound lifeline, fully adjustable seating, storage bags and more.