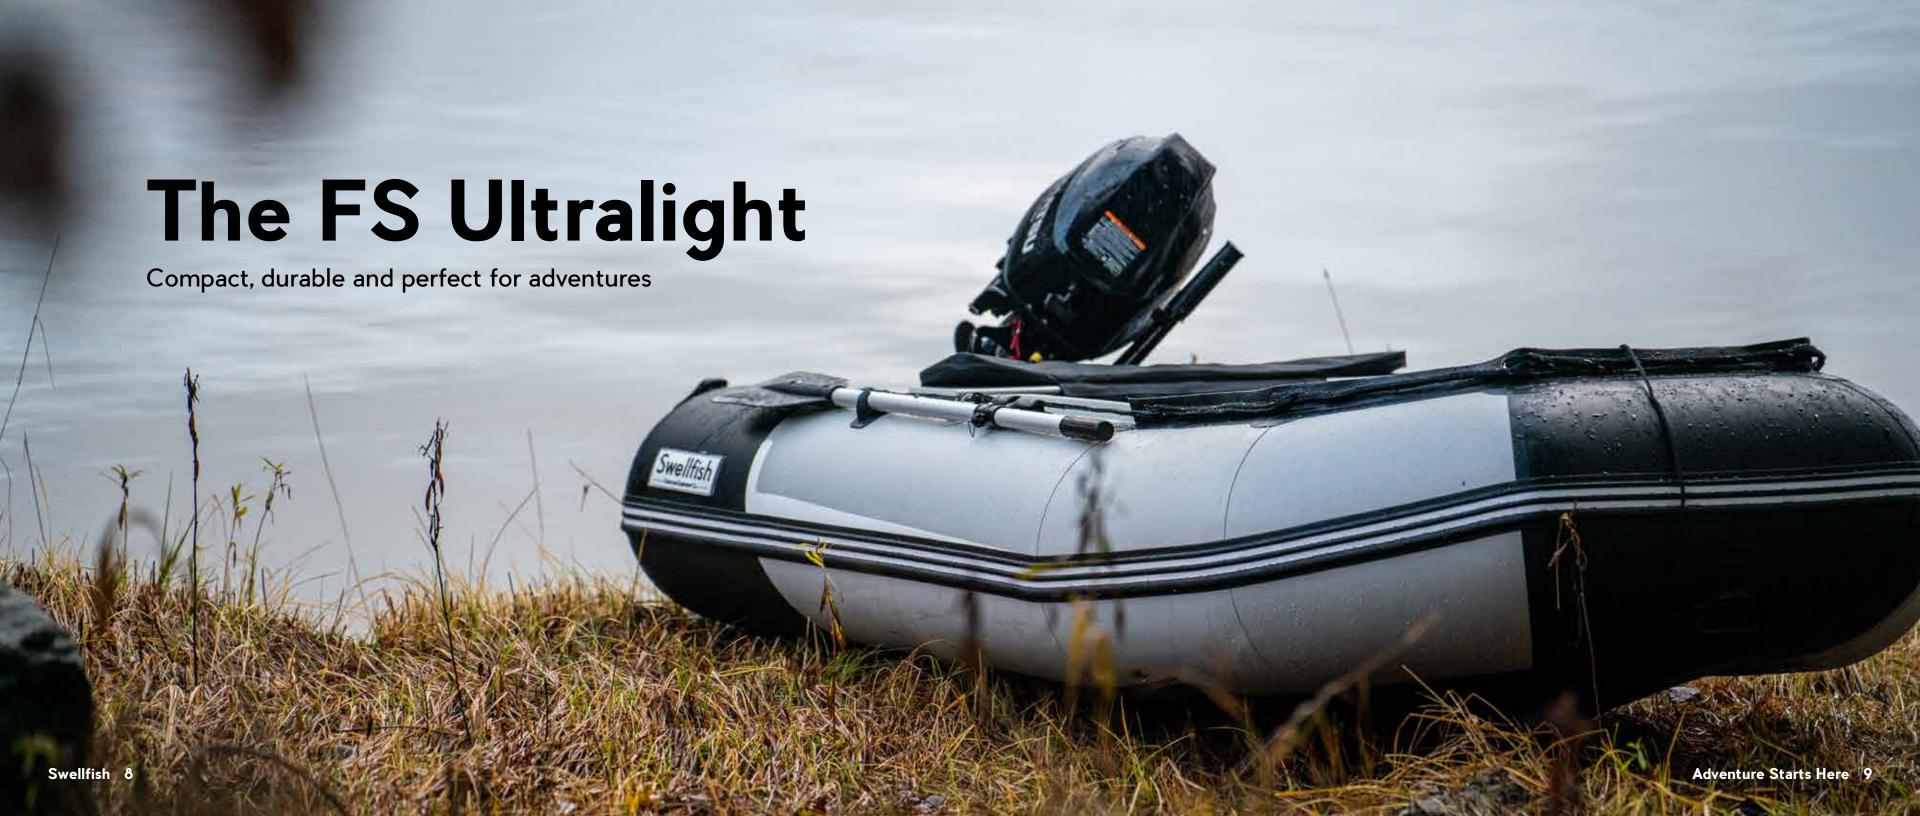

Your next adventure starts here!

Are you looking for a boat that is both compact and lightweight? Look no further than the FS Ultralight! Its impressive design makes it easy to pack and store and guarantees exceptional performance and durability. The FS Ultralight boasts an integrated drop-stitch V hull, which performs similarly to an aluminum RIB. This same hull type is used in our Search and Rescue boats, so you can trust its reliability. Take advantage of the opportunity to own a boat you can rely on for all your adventures. Choose the FS Ultralight today!