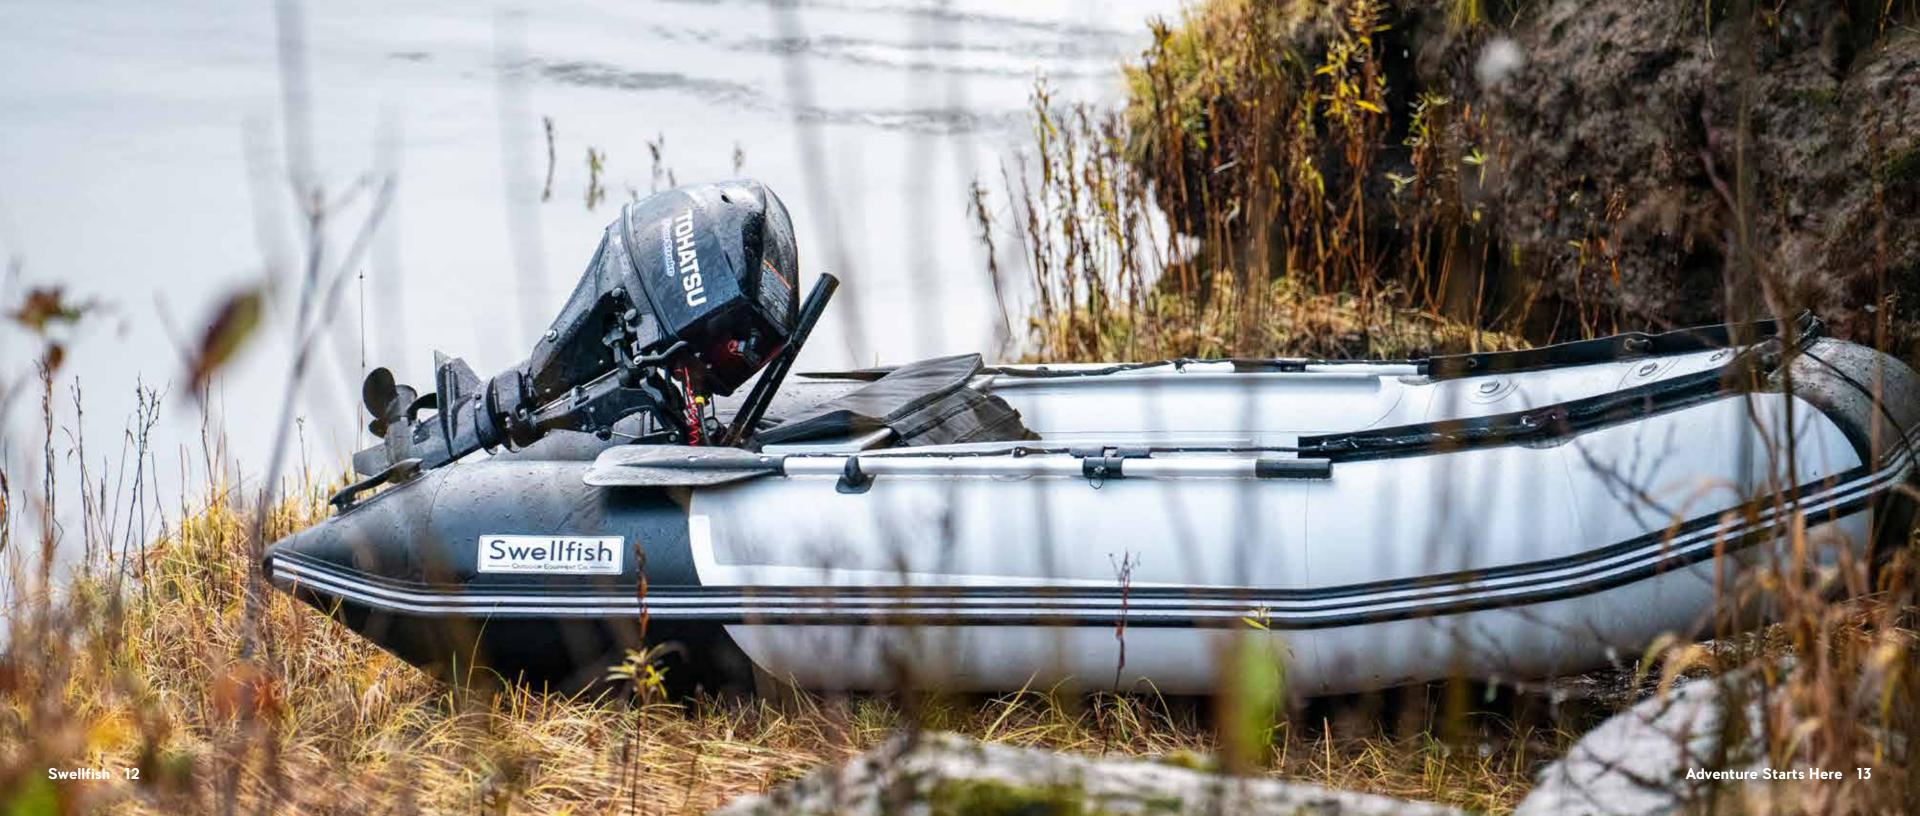

### Integrated Dropstitch V Hull

A unique hull borrowed from our Search and Rescue Boats. This three-part Drop Stich Hull structurally creates a proper V-hull shape in line with the performance of an aluminum RIB.

### Single Piece Aluminum Transom

Our fully welded aluminum transom is engineered to last. Lighter, stronger and far more durable than wood transoms, this is key to keeping the FS Ultralight ultraportable.