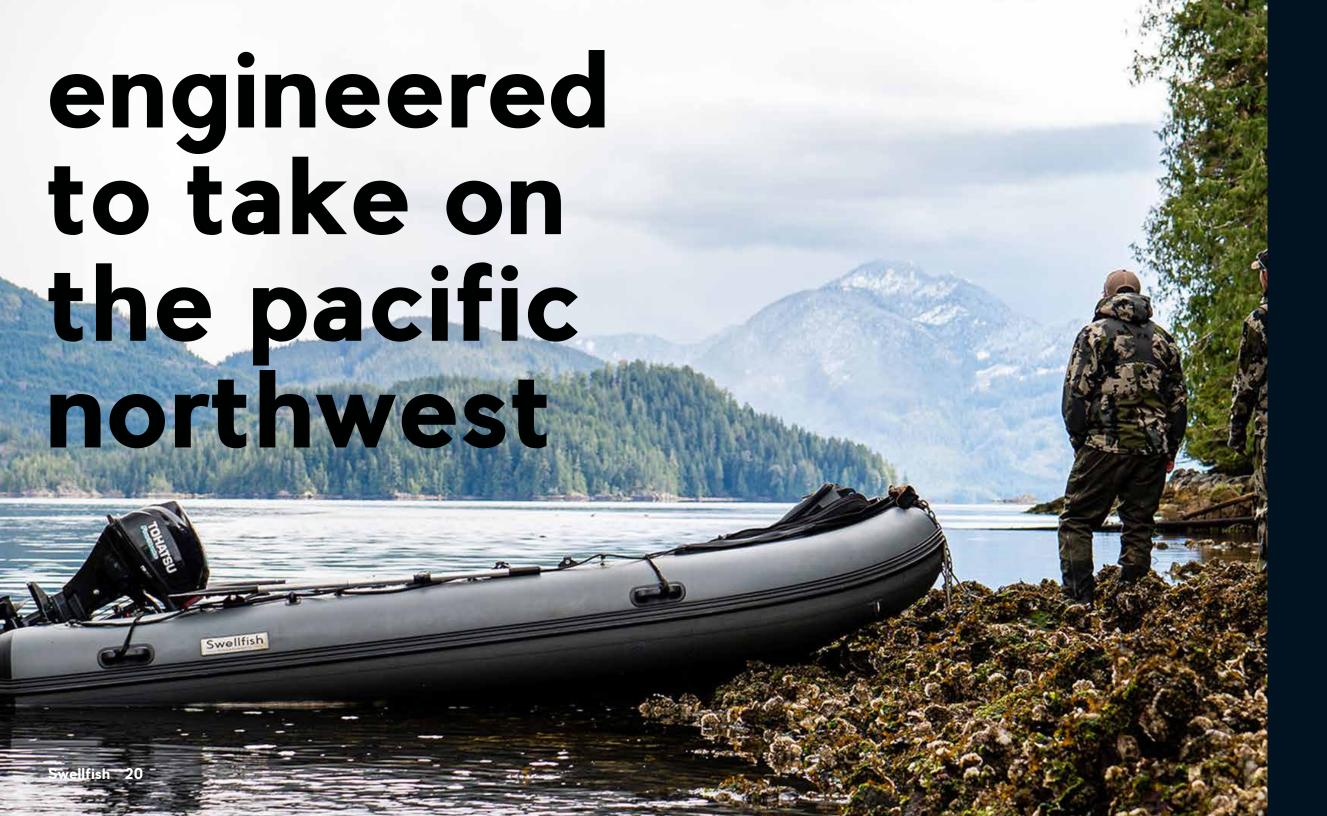

Your next adventure starts here!

From the very beginning, the FS Classic has been the most popular and versatile boat from Swellfish, tailored for adventure seekers, hunters, and the most discerning fishermen. Swellfish has meticulously engineered this rugged boat to conquer even the harshest environments, with reinforced high-wear areas and topquality materials. The FS Classic, like all of our boats, boasts thermal-welded seams, aluminum transoms, and a design that is custom-tailored to the needs of our customers and their adventures.