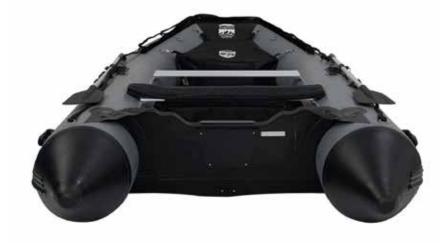

#### **Aluminum Advantage**

The aluminum floors are light and easy to install. The benefit over other options is that aluminum floors are more stable. transfer the outboard's power more efficiently, and help create a deeper V hull.