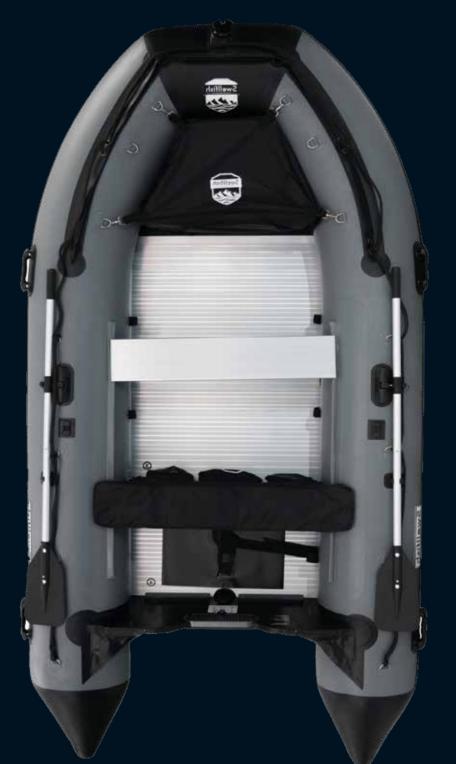

#### **Stay Organized**

Every FS Classic comes with a bow bag, under-seat bag, and Storage bag for the boat and the floors. We even include utility lashing on the inside of the tubes for holding oars or securing cables.

#### **Aluminum Advantage**

The aluminum floors are light and easy to install. The benefit over other options is that aluminum floors are more stable. transfer the outboard's power more efficiently, and help create a deeper V hull.

#### Standard features

Like all of our boats, the FS Classic features a high-vis wrap-around lifeline, fully adjustable seating, and more expansive interior floor space than similar boats.