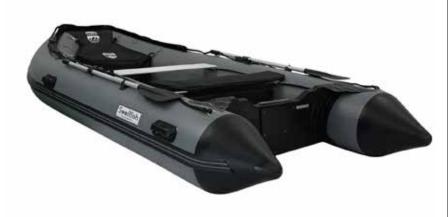

Your next adventure starts here!

From the very beginning, the FS Classic has been the most popular and versatile boat from Swellfish, tailored for adventure seekers, hunters, and the most discerning fishermen. Swellfish has meticulously engineered this rugged boat to conquer even the harshest environments, with reinforced high-wear areas and topquality materials. The FS Classic, like all of our boats, boasts thermal-welded seams, aluminum transoms, and a design that is custom-tailored to the needs of our customers and their adventures.

#### Standard features

Like all of our boats, the FS Classic features a high-vis wrap-around lifeline, fully adjustable seating, and more expansive interior floor space than similar boats.