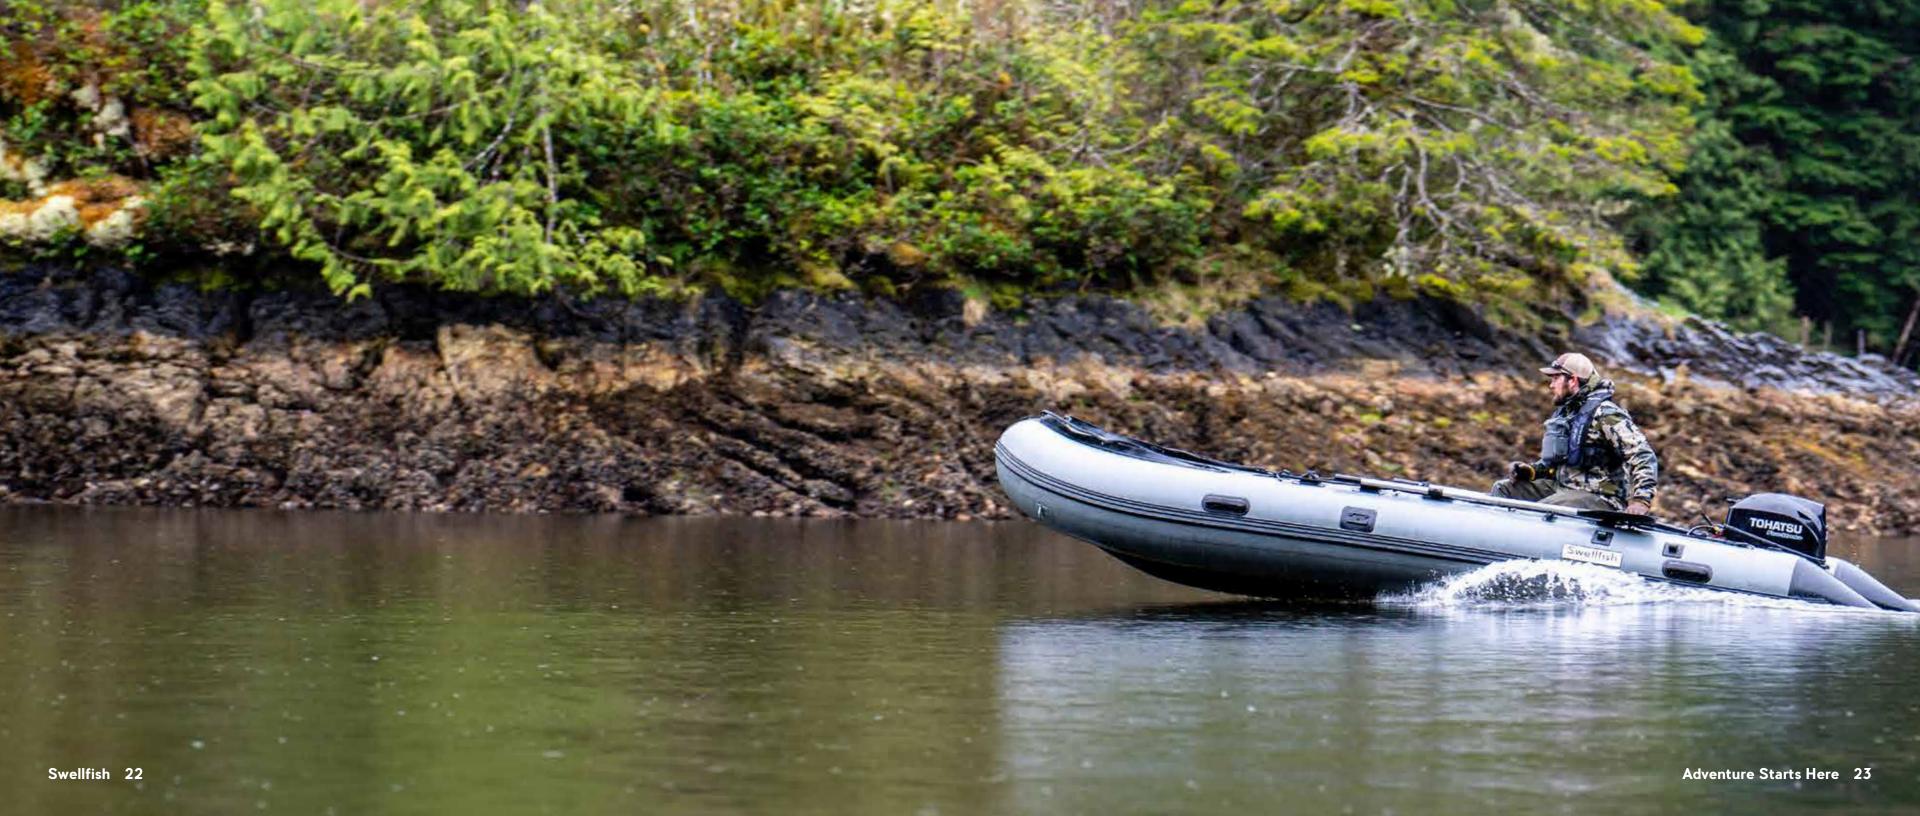

Your next adventure starts here!

From the very beginning, the FS Classic has been the most popular and versatile boat from Swellfish, tailored for adventure seekers, hunters, and the most discerning fishermen. Swellfish has meticulously engineered this rugged boat to conquer even the harshest environments, with reinforced high-wear areas and topquality materials. The FS Classic, like all of our boats, boasts thermal-welded seams, aluminum transoms, and a design that is custom-tailored to the needs of our customers and their adventures.