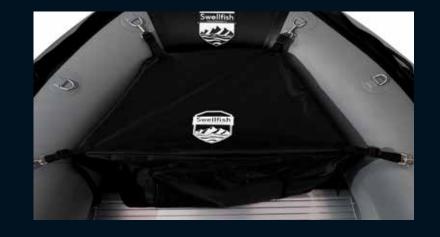

#### **Stay Organized**

Every FS Classic comes with a bow bag, under-seat bag, and Storage bag for the boat and the floors. We even include utility lashing on the inside of the tubes for holding oars or securing cables.