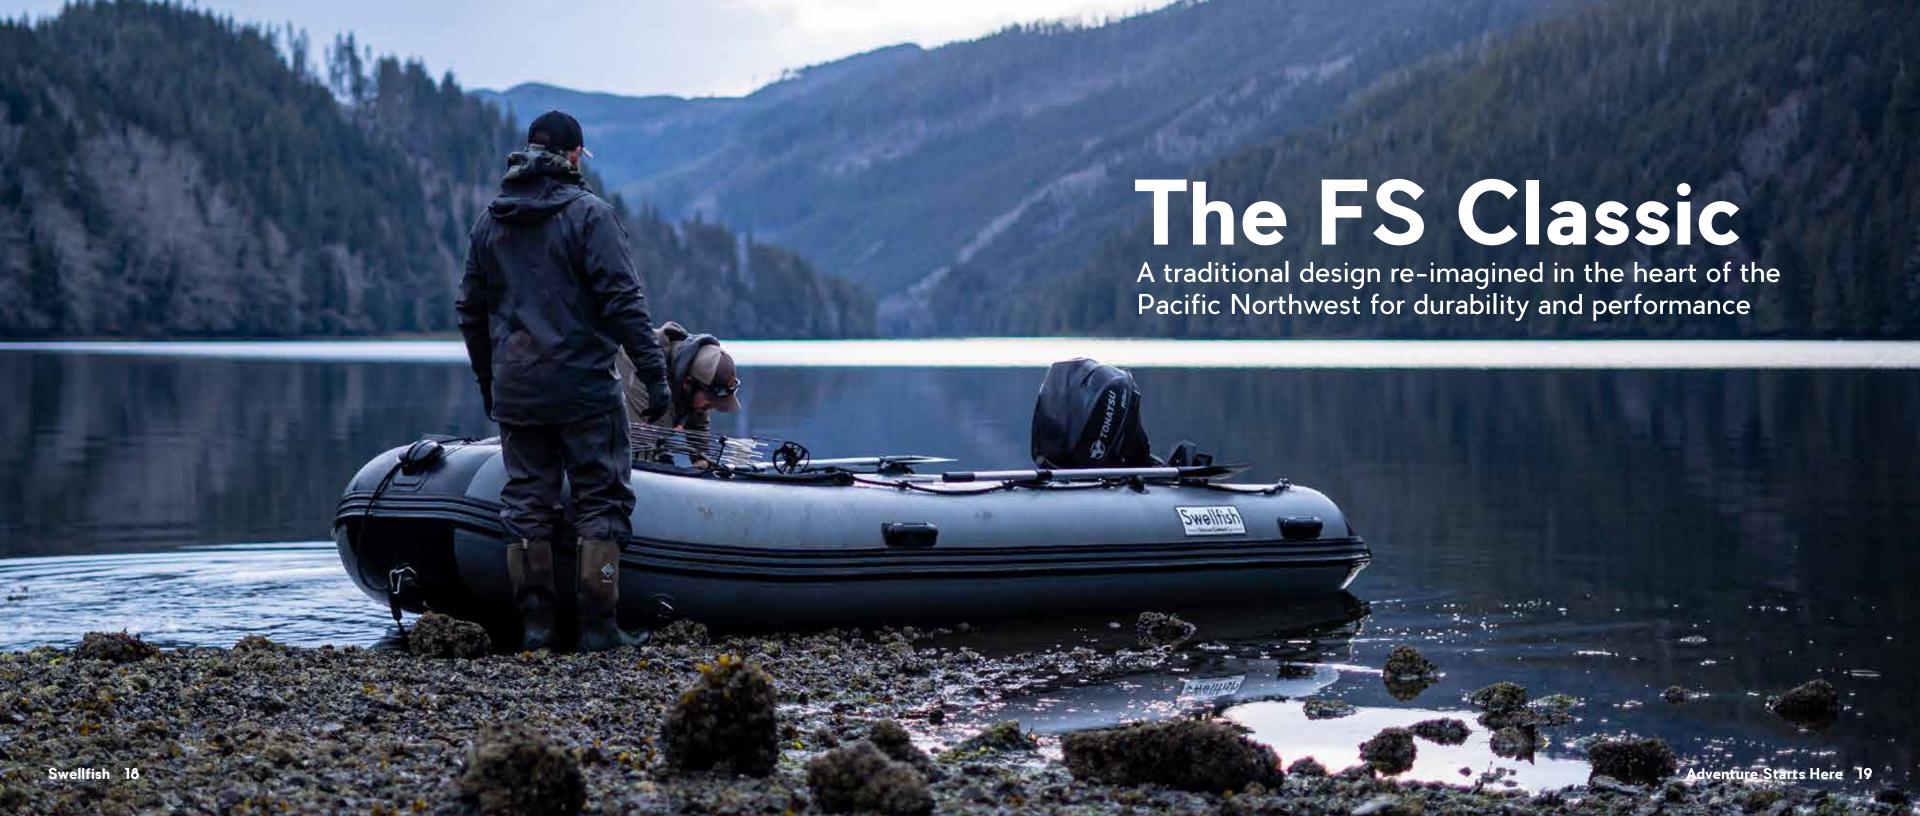

Your next adventure starts here!

From the very beginning, the FS Classic has been the most popular and versatile boat from Swellfish, tailored for adventure seekers, hunters, and the most discerning fishermen. Swellfish has meticulously engineered this rugged boat to conquer even the harshest environments, with reinforced high-wear areas and topquality materials. The FS Classic, like all of our boats, boasts thermal-welded seams, aluminum transoms, and a design that is custom-tailored to the needs of our customers and their adventures.

#### Standard features

Like all of our boats, the FS Classic features a high-vis wrap-around lifeline, fully adjustable seating, and more expansive interior floor space than similar boats.